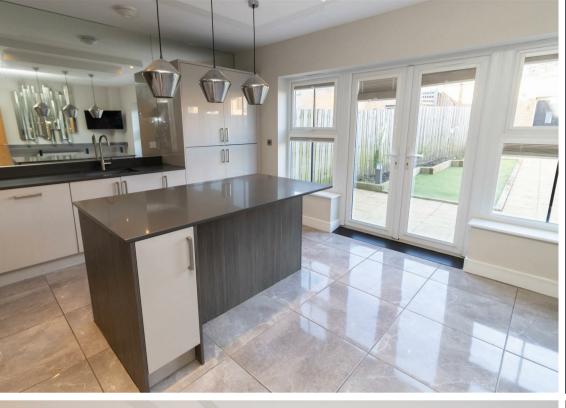

The accommodation is immaculately presented throughout and briefly comprises to the ground floor;- hallway, lounge, beautiful kitchen-diner with top and floor units, an island, and French doors opening onto the rear garden, as well as a handy downstairs w.c. Off the landing to the first floor, you are presented with three bedrooms - bedroom two with an en-suite facility, and there is also a modern four-piece family bathroom/w.c. On the second floor, you can find another two bedrooms - the main benefitting from an en-suite facility, and a balcony overlooking the front street.

## Tenure

The agent understands the property to be leasehold. However, this should be confirmed with a licensed legal representative.

Council Tax band \*E\*

Lounge 10'8" x 16'7" (3.26 x 5.06)

Kitchen Dining Room 17'5" x 14'4" (5.31 x 4.39)