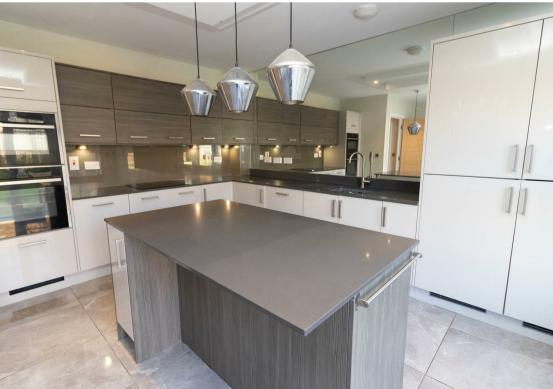

The accommodation is immaculately presented throughout and briefly comprises to the ground floor;- hallway, lounge, beautiful kitchen-diner with top and floor units, an island, and French doors opening onto the rear garden, as well as a handy downstairs w.c. Off the landing to the first floor, you are presented with three bedrooms - bedroom two with an en-suite facility, and there is also a modern four-piece family bathroom/w.c. On the second floor, you can find another two bedrooms - the main benefitting from an en-suite facility, and a balcony overlooking the front street.

## Tenure

The agent understands the property to be leasehold. However, this should be confirmed with a licensed legal representative.

Council Tax band \*E\*

Lounge 10'8" x 16'7" (3.26 x 5.06)

Kitchen Dining Room 17'5" x 14'4" (5.31 x 4.39)