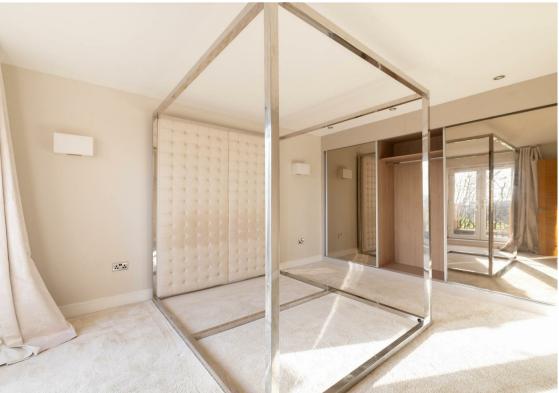

The accommodation is immaculately presented throughout and briefly comprises to the ground floor;- hallway, lounge, beautiful kitchen-diner with top and floor units, an island, and French doors opening onto the rear garden, as well as a handy downstairs w.c. Off the landing to the first floor, you are presented with three bedrooms - bedroom two with an en-suite facility, and there is also a modern four-piece family bathroom/w.c. On the second floor, you can find another two bedrooms - the main benefitting from an en-suite facility, and a balcony overlooking the front street.

Bedroom One 13'10" x 16'6" (4.23 x 5.03)

Bedroom Two 10'5" x 13'9" (3.18 x 4.20)

Bedroom Three 12'11" x 9'11" (3.96 x 3.03)

Bedroom Four 8'5" x 7'4" (2.57 x 2.25)

Bedroom Five 17'1" x 8'11" (5.23 x 2.74)