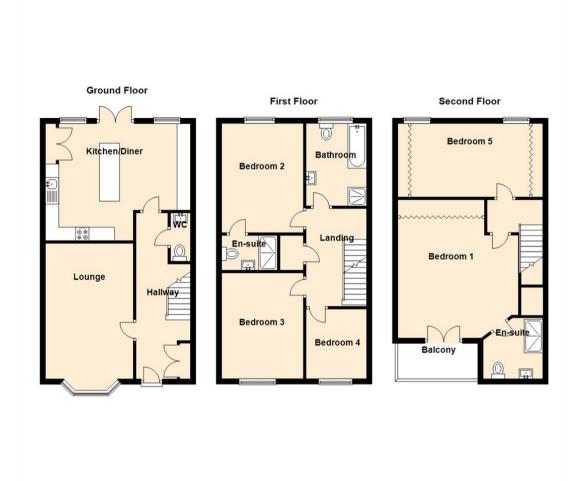

The accommodation is immaculately presented throughout and briefly comprises to the ground floor;- hallway, lounge, beautiful kitchen-diner with top and floor units, an island, and French doors opening onto the rear garden, as well as a handy downstairs w.c. Off the landing to the first floor, you are presented with three bedrooms - bedroom two with an en-suite facility, and there is also a modern four-piece family bathroom/w.c. On the second floor, you can find another two bedrooms - the main benefitting from an en-suite facility, and a balcony overlooking the front street.

## Tenure

The agent understands the property to be leasehold. However, this should be confirmed with a licensed legal representative.

Council Tax band \*E\*

Lounge 10'8" x 16'7" (3.26 x 5.06)

Kitchen Dining Room 17'5" x 14'4" (5.31 x 4.39)

Bedroom One 13'10" x 16'6" (4.23 x 5.03)

Bedroom Two 10'5" x 13'9" (3.18 x 4.20)

Bedroom Three 12'11" x 9'11" (3.96 x 3.03)

Bedroom Four 8'5" x 7'4" (2.57 x 2.25)

Bedroom Five 17'1" x 8'11" (5.23 x 2.74)