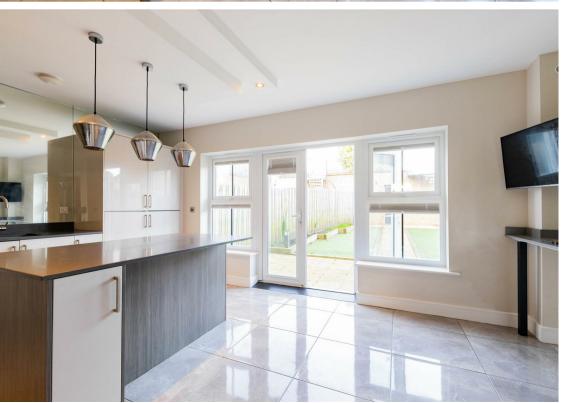

The accommodation is immaculately presented throughout and briefly comprises to the ground floor;- hallway, lounge, beautiful kitchen-diner with top and floor units, an island, and French doors opening onto the rear garden, as well as a handy downstairs w.c. Off the landing to the first floor, you are presented with three bedrooms - bedroom two with an en-suite facility, and there is also a modern four-piece family bathroom/w.c. On the second floor, you can find another two bedrooms - the main benefitting from an en-suite facility, and a balcony overlooking the front street.

## Tenure

The agent understands the property to be leasehold. However, this should be confirmed with a licensed legal representative.

Council Tax band \*E\*

Lounge 10'8" x 16'7" (3.26 x 5.06)

Kitchen Dining Room 17'5" x 14'4" (5.31 x 4.39)