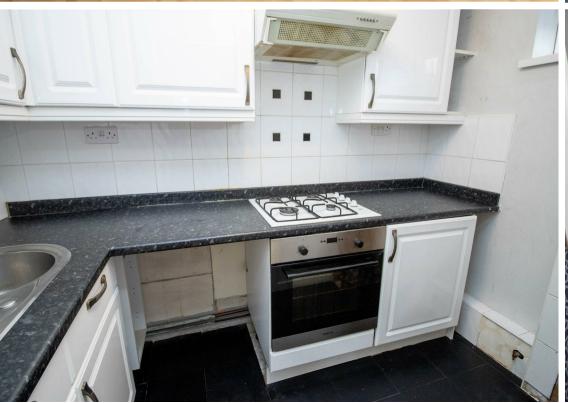

The property is accessed via a secure communal entrance with stairs to the first floor and briefly comprises: - entrance hallway with storage, lounge with dual aspect windows, kitchen with fitted wall and floor units and an integrated oven and hob, one double bedroom with a built-in wardrobe and a shower room/w.c. with under sink storage. The property also has the benefit of a laundry room which can be used by residents. Further benefits include double glazing, gas central heating.

www.janforsterestates.com

Lounge 9'10" x 12'3" (3.00 x 3.74)

Kitchen 5'0" x 8'6" (1.54 x 2.61)

Bedroom 9'3" x 9'6" (2.82 x 2.91)

 Gosforth
 0191 236 2070

 Newcastle
 0191 284 4050

 High Heaton
 0191 270 1122