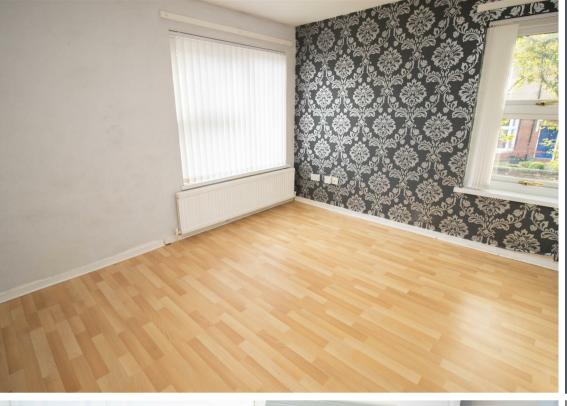

The property is accessed via a secure communal entrance with stairs to the first floor and briefly comprises: - entrance hallway with storage, lounge with dual aspect windows, kitchen with fitted wall and floor units and an integrated oven and hob, one double bedroom with a built-in wardrobe and a shower room/w.c. with under sink storage. The property also has the benefit of a laundry room which can be used by residents. Further benefits include double glazing, gas central heating.

www.janforsterestates.com

Lounge 9'10" x 12'3" (3.00 x 3.74)

Kitchen 5'0" x 8'6" (1.54 x 2.61)

Bedroom 9'3" x 9'6" (2.82 x 2.91)

 Gosforth
 0191 236 2070

 Newcastle
 0191 284 4050

 High Heaton
 0191 270 1122