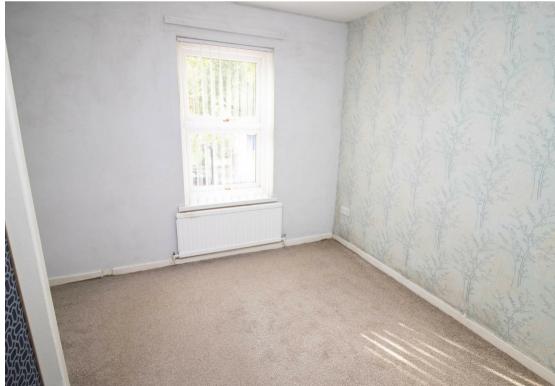

The property is accessed via a secure communal entrance with stairs to the first floor and briefly comprises: - entrance hallway with storage, lounge with dual aspect windows, kitchen with fitted wall and floor units and an integrated oven and hob, one double bedroom with a built-in wardrobe and a shower room/w.c. with under sink storage. The property also has the benefit of a laundry room which can be used by residents. Further benefits include double glazing, gas central heating.

www.janforsterestates.com

Lounge 9'10" x 12'3" (3.00 x 3.74)

Kitchen 5'0" x 8'6" (1.54 x 2.61)

Bedroom 9'3" x 9'6" (2.82 x 2.91)

 Gosforth
 0191 236 2070

 Newcastle
 0191 284 4050

 High Heaton
 0191 270 1122