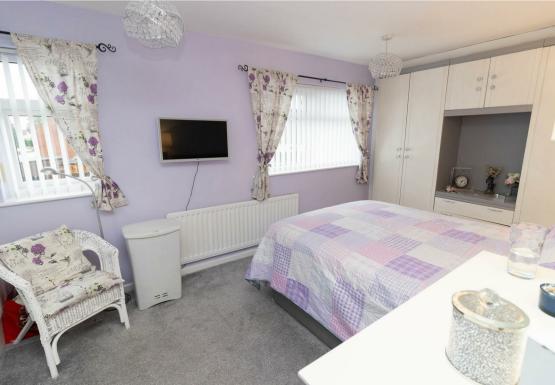

The property is in a convenient position for access to a wide range of local amenities, parks, schools, and excellent transport links.

Briefly comprising to the ground floor: - entrance hallway with ground floor w.c, a bright and airy lounge and a fantastic extended kitchen dining room room fitted units, complementing work surfaces, integrated oven and hob, Velux windows and French doors out to the rear. To the first floor there are two good-sized bedrooms, the main with fitted wardrobes and there is a three-piece shower room/w.c. with storage under the sink. Further benefits include gas central heating and double glazing.

www.janforsterestates.com

Lounge 12'11" x 12'11" (3.94 x 3.95)

Kitchen Dining Room 15'5" x 18'5" (4.71 x 5.63)

Bedroom One 11'0" x 14'7" (3.36 x 4.47)

Bedroom Two 10'5" x 10'1" (3.20 x 3.09)

 Gosforth
 0191 236 2070