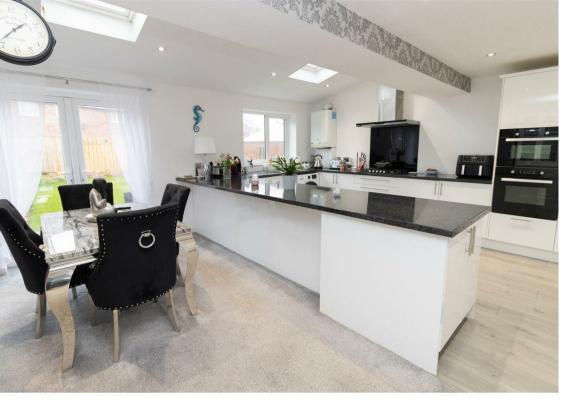

The property is in a convenient position for access to a wide range of local amenities, parks, schools, and excellent transport links.

Briefly comprising to the ground floor: - entrance hallway with ground floor w.c, a bright and airy lounge and a fantastic extended kitchen dining room room fitted units, complementing work surfaces, integrated oven and hob, Velux windows and French doors out to the rear. To the first floor there are two good-sized bedrooms, the main with fitted wardrobes and there is a three-piece shower room/w.c. with storage under the sink. Further benefits include gas central heating and double glazing.

www.janforsterestates.com

Lounge 12'11" x 12'11" (3.94 x 3.95)

Kitchen Dining Room 15'5" x 18'5" (4.71 x 5.63)

Bedroom One 11'0" x 14'7" (3.36 x 4.47)

Bedroom Two 10'5" x 10'1" (3.20 x 3.09)

 Gosforth
 0191 236 2070