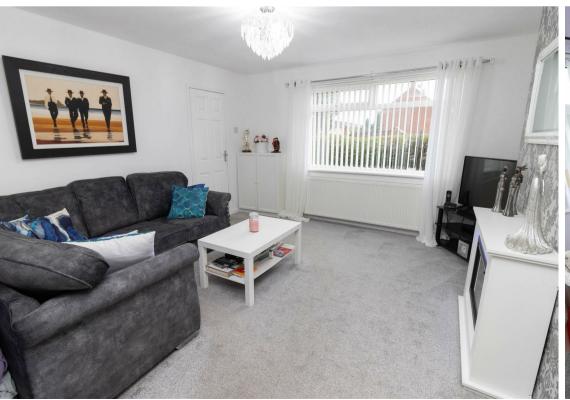

The property is in a convenient position for access to a wide range of local amenities, parks, schools, and excellent transport links.

Briefly comprising to the ground floor: - entrance hallway with ground floor w.c, a bright and airy lounge and a fantastic extended kitchen dining room room fitted units, complementing work surfaces, integrated oven and hob, Velux windows and French doors out to the rear. To the first floor there are two good-sized bedrooms, the main with fitted wardrobes and there is a three-piece shower room/w.c. with storage under the sink. Further benefits include gas central heating and double glazing.