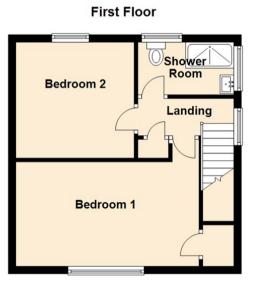

The property is in a convenient position for access to a wide range of local amenities, parks, schools, and excellent transport links.

Briefly comprising to the ground floor: - entrance hallway with ground floor w.c, a bright and airy lounge and a fantastic extended kitchen dining room room fitted units, complementing work surfaces, integrated oven and hob, Velux windows and French doors out to the rear. To the first floor there are two good-sized bedrooms, the main with fitted wardrobes and there is a three-piece shower room/w.c. with storage under the sink. Further benefits include gas central heating and double glazing.

www.janforsterestates.com

Lounge 12'11" x 12'11" (3.94 x 3.95)

Kitchen Dining Room 15'5" x 18'5" (4.71 x 5.63)

Bedroom One 11'0" x 14'7" (3.36 x 4.47)

Bedroom Two 10'5" x 10'1" (3.20 x 3.09)

 Gosforth
 0191 236 2070