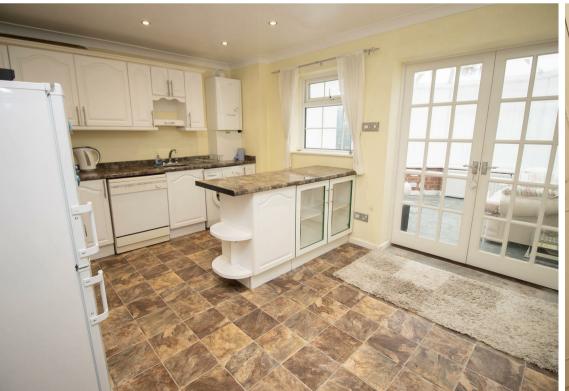

The property is positioned close to a range of local amenities, schools and is within easy reach of Cramlington Hospital and transport links across the region.

Briefly comprising to the ground floor: - entrance porch, open plan lounge, dining kitchen with fitted units and double doors lead to a sunny conservatory, which has access to the rear garden. To the first floor there are three good sized bedrooms, two with fitted wardrobes and there is a modern, tiled family shower room/w.c.

Lounge 14'3" x 14'2" (4.35 x 4.32) Kitchen Diner 14'3" x 14'2" (4.35 x 4.32) Bedroom One 8'1" x 13'2" (2.47 x 4.03) Bedroom Two 8'1" x 11'8" (2.47 x 3.56) Bedroom Three 7'8" x 5'10" (2.36 x 1.78)

| Gosforth                   | 0191 236 2070 |
|----------------------------|---------------|
| Newcastle                  | 0191 284 4050 |
| High Heaton                | 0191 270 1122 |
| Tynemouth                  | 0191 257 2000 |
| Low Fell                   | 0191 487 0800 |
| Property Management Centre | 0191 236 2680 |