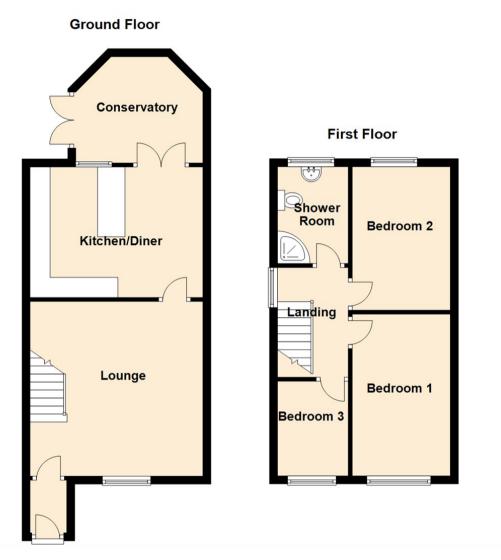

The property is positioned close to a range of local amenities, schools and is within easy reach of Cramlington Hospital and transport links across the region.

Briefly comprising to the ground floor: - entrance porch, open plan lounge, dining kitchen with fitted units and double doors lead to a sunny conservatory, which has access to the rear garden. To the first floor there are three good sized bedrooms, two with fitted wardrobes and there is a modern, tiled family shower room/w.c.

Lounge 14'3" x 14'2" (4.35 x 4.32) Kitchen Diner 14'3" x 14'2" (4.35 x 4.32) Bedroom One 8'1" x 13'2" (2.47 x 4.03) Bedroom Two 8'1" x 11'8" (2.47 x 3.56) Bedroom Three 7'8" x 5'10" (2.36 x 1.78)

| Gosforth                   | 0191 236 2070 |
|----------------------------|---------------|
| Newcastle                  | 0191 284 4050 |
| High Heaton                | 0191 270 1122 |
| Tynemouth                  | 0191 257 2000 |
| Low Fell                   | 0191 487 0800 |
| Property Management Centre | 0191 236 2680 |