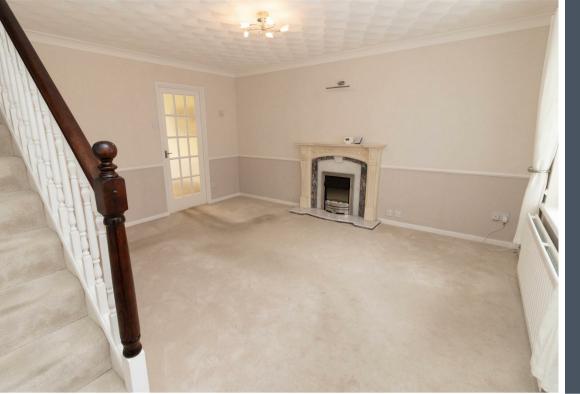

The property is positioned close to a range of local amenities, schools and is within easy reach of Cramlington Hospital and transport links across the region.

Briefly comprising to the ground floor: - entrance porch, open plan lounge, dining kitchen with fitted units and double doors lead to a sunny conservatory, which has access to the rear garden. To the first floor there are three good sized bedrooms, two with fitted wardrobes and there is a modern, tiled family shower room/w.c.

Lounge 14'3" x 14'2" (4.35 x 4.32) Kitchen Diner 14'3" x 14'2" (4.35 x 4.32) Bedroom One 8'1" x 13'2" (2.47 x 4.03) Bedroom Two 8'1" x 11'8" (2.47 x 3.56) Bedroom Three 7'8" x 5'10" (2.36 x 1.78)

| Gosforth                   | 0191 236 2070 |
|----------------------------|---------------|
| Newcastle                  | 0191 284 4050 |
| High Heaton                | 0191 270 1122 |
| Tynemouth                  | 0191 257 2000 |
| Low Fell                   | 0191 487 0800 |
| Property Management Centre | 0191 236 2680 |