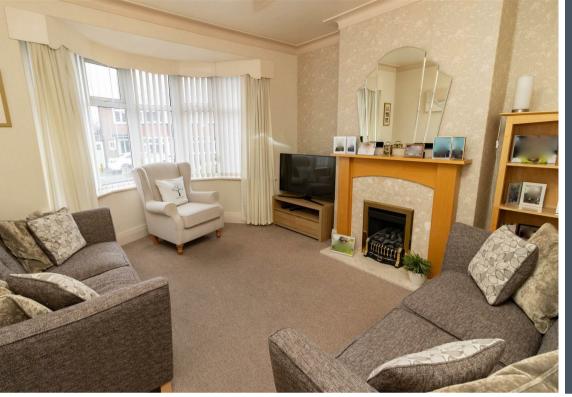

Briefly comprising to the ground floor: - entrance lobby, hallway, spacious lounge with bay window and feature fireplace, dining room, and a kitchen with wall and floor units and access to the rear. To the first floor there are three bedrooms, two with fitted wardrobes and there is a modern family bathroom/w.c. with a four-piece suite. The property also benefits from gas central heating and double glazing.

Lounge 11'10" x 11'9" (3.62 x 3.59) Dining Room 10'11" x 11'9" (3.34 x 3.59) Kitchen 7'10" x 7'1" (2.40 x 2.17) Bedroom One 10'0" x 11'9" (3.05 x 3.59) Bedroom Two 10'0" x 11'10" (3.05 x 3.63) Bedroom Three 8'8" x 8'3" (2.66 x 2.52)