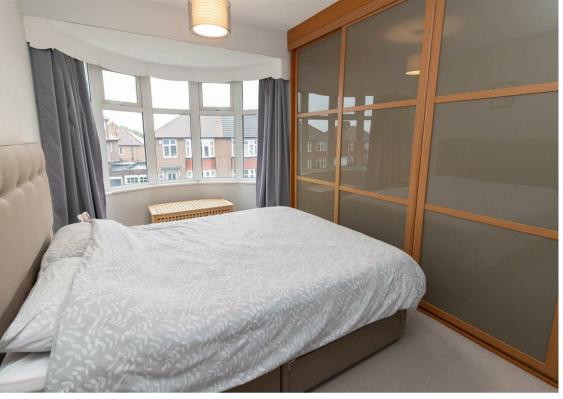

Briefly comprising to the ground floor: - entrance lobby, hallway, spacious lounge with bay window and feature fireplace, dining room, and a kitchen with wall and floor units and access to the rear. To the first floor there are three bedrooms, two with fitted wardrobes and there is a modern family bathroom/w.c. with a four-piece suite. The property also benefits from gas central heating and double glazing.

Lounge 11'10" x 11'9" (3.62 x 3.59) Dining Room 10'11" x 11'9" (3.34 x 3.59) Kitchen 7'10" x 7'1" (2.40 x 2.17) Bedroom One 10'0" x 11'9" (3.05 x 3.59) Bedroom Two 10'0" x 11'10" (3.05 x 3.63) Bedroom Three 8'8" x 8'3" (2.66 x 2.52)