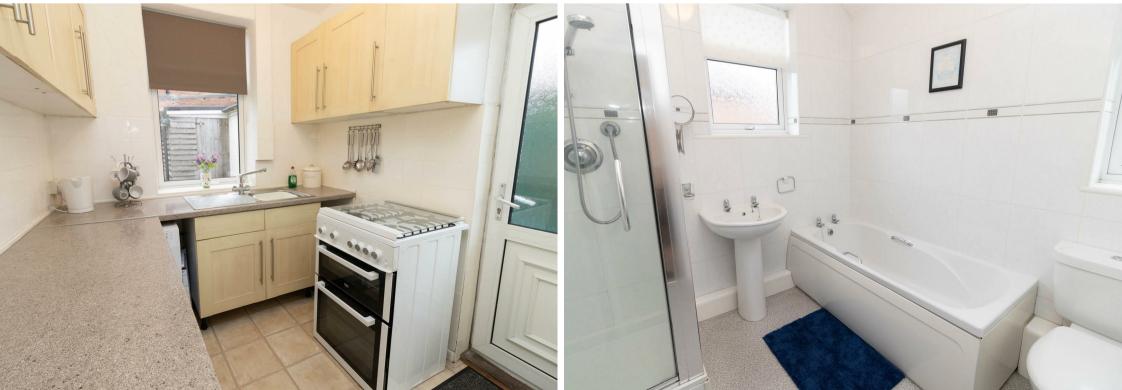

Briefly comprising to the ground floor: - entrance lobby, hallway, spacious lounge with bay window and feature fireplace, dining room, and a kitchen with wall and floor units and access to the rear. To the first floor there are three bedrooms, two with fitted wardrobes and there is a modern family bathroom/w.c. with a four-piece suite. The property also benefits from gas central heating and double glazing.