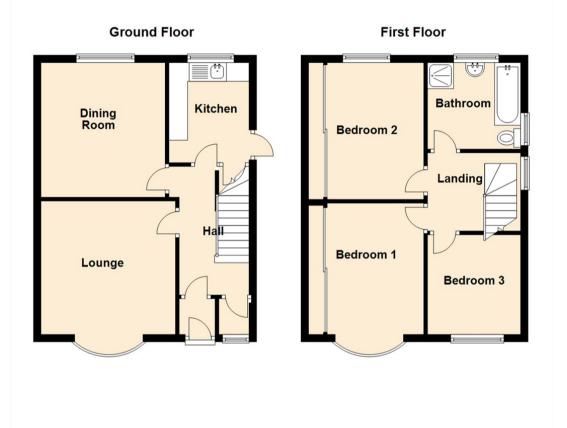

Briefly comprising to the ground floor: - entrance lobby, hallway, spacious lounge with bay window and feature fireplace, dining room, and a kitchen with wall and floor units and access to the rear. To the first floor there are three bedrooms, two with fitted wardrobes and there is a modern family bathroom/w.c. with a four-piece suite. The property also benefits from gas central heating and double glazing.

Lounge 11'10" x 11'9" (3.62 x 3.59) Dining Room 10'11" x 11'9" (3.34 x 3.59) Kitchen 7'10" x 7'1" (2.40 x 2.17) Bedroom One 10'0" x 11'9" (3.05 x 3.59) Bedroom Two 10'0" x 11'10" (3.05 x 3.63) Bedroom Three 8'8" x 8'3" (2.66 x 2.52)