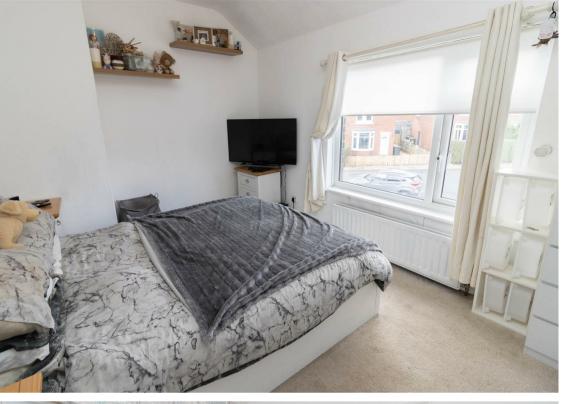

Internally the accommodation briefly comprises to the ground floor: entrance hallway, lounge with bay window and kitchen with fitted units and access to the rear lobby which leads to the garden. The family bathroom/w.c. is also on the ground floor and features a shower over the bath and under sink storage. To the first floor there are two double bedrooms. The property further benefits from gas central heating and double glazing.

www.janforsterestates.com

Lounge 12'0" x 11'4" (3.67 x 3.47) Kitchen 16'3" x 6'10" (4.96 x 2.09) Bedroom One 9'6" x 13'0" (2.90 x 3.97)

Bedroom Two 9'6" x 8'10" (2.90 x 2.71)

| Gosforth                   | 0191 236 2070 |
|----------------------------|---------------|
| High Heaton                | 0191 270 1122 |
| Tynemouth                  | 0191 257 2000 |
| Property Management Centre | 0191 236 2680 |