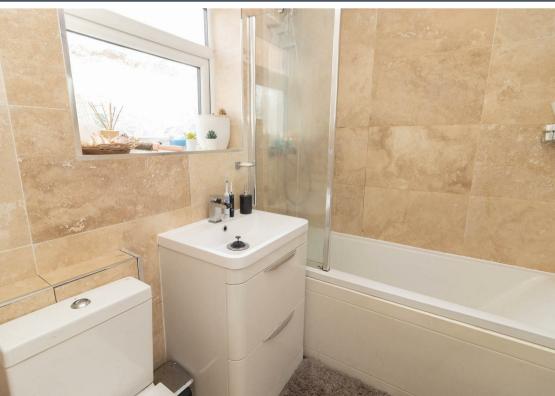

Internally the accommodation briefly comprises to the ground floor: entrance hallway, lounge with bay window and kitchen with fitted units and access to the rear lobby which leads to the garden. The family bathroom/w.c. is also on the ground floor and features a shower over the bath and under sink storage. To the first floor there are two double bedrooms. The property further benefits from gas central heating and double glazing.