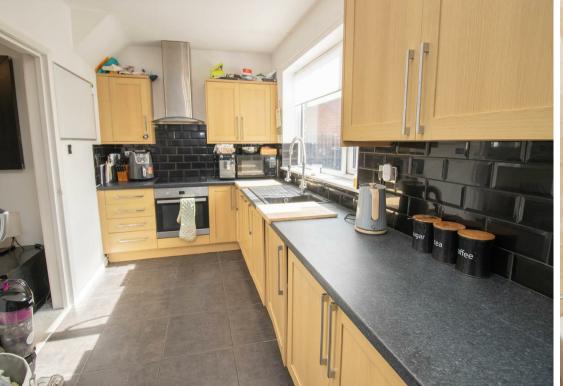

Internally the accommodation briefly comprises to the ground floor: entrance hallway, lounge with bay window and kitchen with fitted units and access to the rear lobby which leads to the garden. The family bathroom/w.c. is also on the ground floor and features a shower over the bath and under sink storage. To the first floor there are two double bedrooms. The property further benefits from gas central heating and double glazing.

www.janforsterestates.com

Lounge 12'0" x 11'4" (3.67 x 3.47) Kitchen 16'3" x 6'10" (4.96 x 2.09) Bedroom One 9'6" x 13'0" (2.90 x 3.97)

Bedroom Two 9'6" x 8'10" (2.90 x 2.71)

| Gosforth                   | 0191 236 2070 |
|----------------------------|---------------|
| High Heaton                | 0191 270 1122 |
| Tynemouth                  | 0191 257 2000 |
| Property Management Centre | 0191 236 2680 |