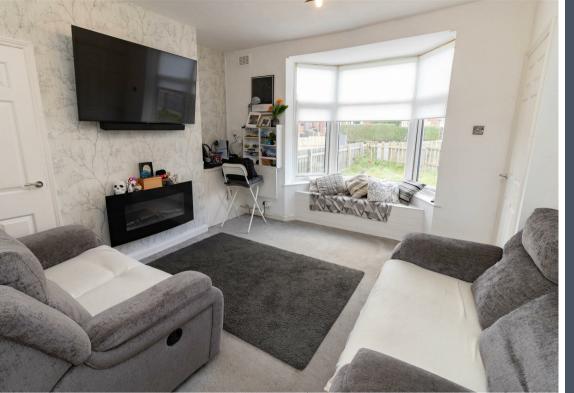

Internally the accommodation briefly comprises to the ground floor: entrance hallway, lounge with bay window and kitchen with fitted units and access to the rear lobby which leads to the garden. The family bathroom/w.c. is also on the ground floor and features a shower over the bath and under sink storage. To the first floor there are two double bedrooms. The property further benefits from gas central heating and double glazing.

www.janforsterestates.com

Lounge 12'0" x 11'4" (3.67 x 3.47) Kitchen 16'3" x 6'10" (4.96 x 2.09) Bedroom One 9'6" x 13'0" (2.90 x 3.97)

Bedroom Two 9'6" x 8'10" (2.90 x 2.71)

| Gosforth                   | 0191 236 2070 |
|----------------------------|---------------|
| High Heaton                | 0191 270 1122 |
| Tynemouth                  | 0191 257 2000 |
| Property Management Centre | 0191 236 2680 |