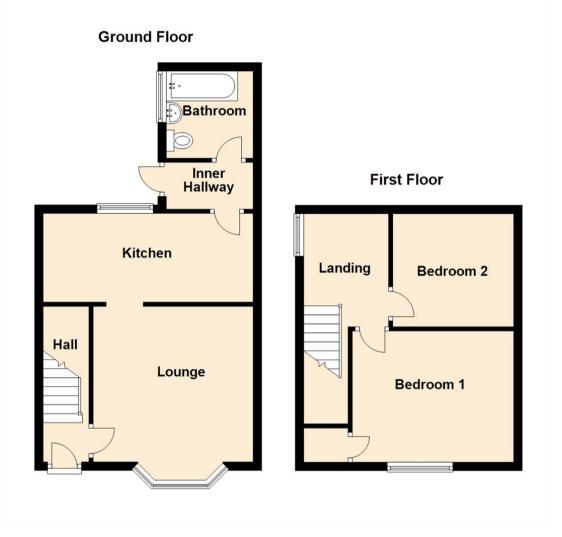

Internally the accommodation briefly comprises to the ground floor: entrance hallway, lounge with bay window and kitchen with fitted units and access to the rear lobby which leads to the garden. The family bathroom/w.c. is also on the ground floor and features a shower over the bath and under sink storage. To the first floor there are two double bedrooms. The property further benefits from gas central heating and double glazing.

www.janforsterestates.com

Lounge 12'0" x 11'4" (3.67 x 3.47) Kitchen 16'3" x 6'10" (4.96 x 2.09) Bedroom One 9'6" x 13'0" (2.90 x 3.97)

Bedroom Two 9'6" x 8'10" (2.90 x 2.71)

| Gosforth                   | 0191 236 2070 |
|----------------------------|---------------|
| High Heaton                | 0191 270 1122 |
| Tynemouth                  | 0191 257 2000 |
| Property Management Centre | 0191 236 2680 |