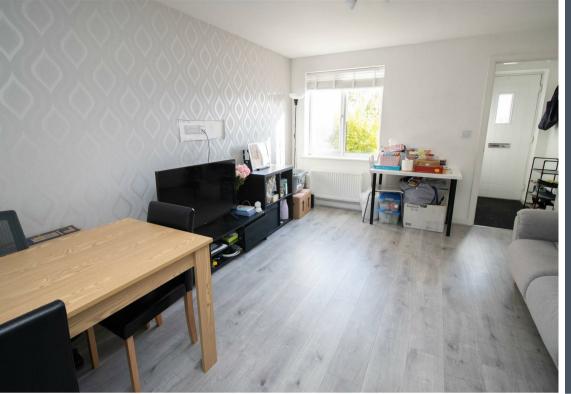

Internally the property briefly comprises to the ground floor: entrance porch, bright an airy lounge, ground floor w.c. and a kitchen with fitted units and French doors leading to the rear garden. To the first floor, there are two double bedrooms, one with a Juliet balcony and one with fitted wardrobes and there is a modern three-piece family bathroom/w.c. with shower over the bath. To the second floor there is the generous main bedroom. The property further benefits from gas central heating and double glazing.