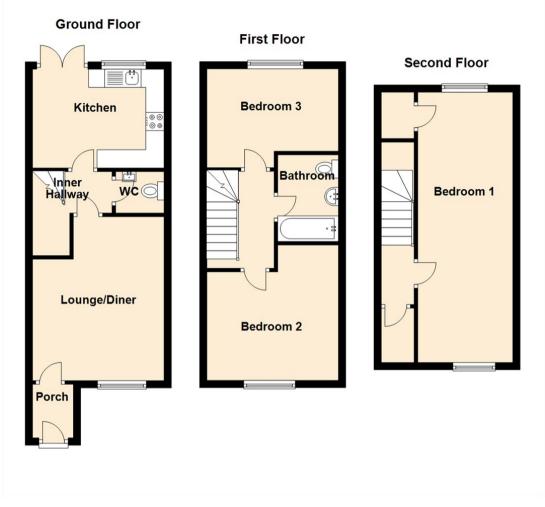

Internally the property briefly comprises to the ground floor: entrance porch, bright an airy lounge, ground floor w.c. and a kitchen with fitted units and French doors leading to the rear garden. To the first floor, there are two double bedrooms, one with a Juliet balcony and one with fitted wardrobes and there is a modern three-piece family bathroom/w.c. with shower over the bath. To the second floor there is the generous main bedroom. The property further benefits from gas central heating and double glazing.

## www.janforsterestates.com

Lounge 14'9" x 11'10" (4.50 x 3.61) Kitchen 11'9" x 9'5" (3.60 x 2.89) Bedroom One 25'8" x 8'5" (7.84 x 2.57) Bedroom Two 11'9" x 10'5" (3.59 x 3.19) Bedroom Three 11'10" x 8'10" (3.61 x 2.70)