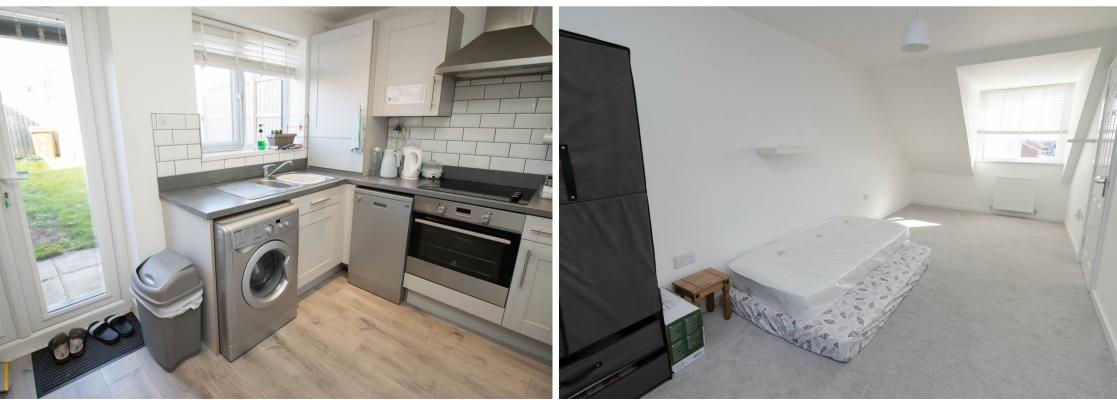

Internally the property briefly comprises to the ground floor: entrance porch, bright an airy lounge, ground floor w.c. and a kitchen with fitted units and French doors leading to the rear garden. To the first floor, there are two double bedrooms, one with a Juliet balcony and one with fitted wardrobes and there is a modern three-piece family bathroom/w.c. with shower over the bath. To the second floor there is the generous main bedroom. The property further benefits from gas central heating and double glazing.