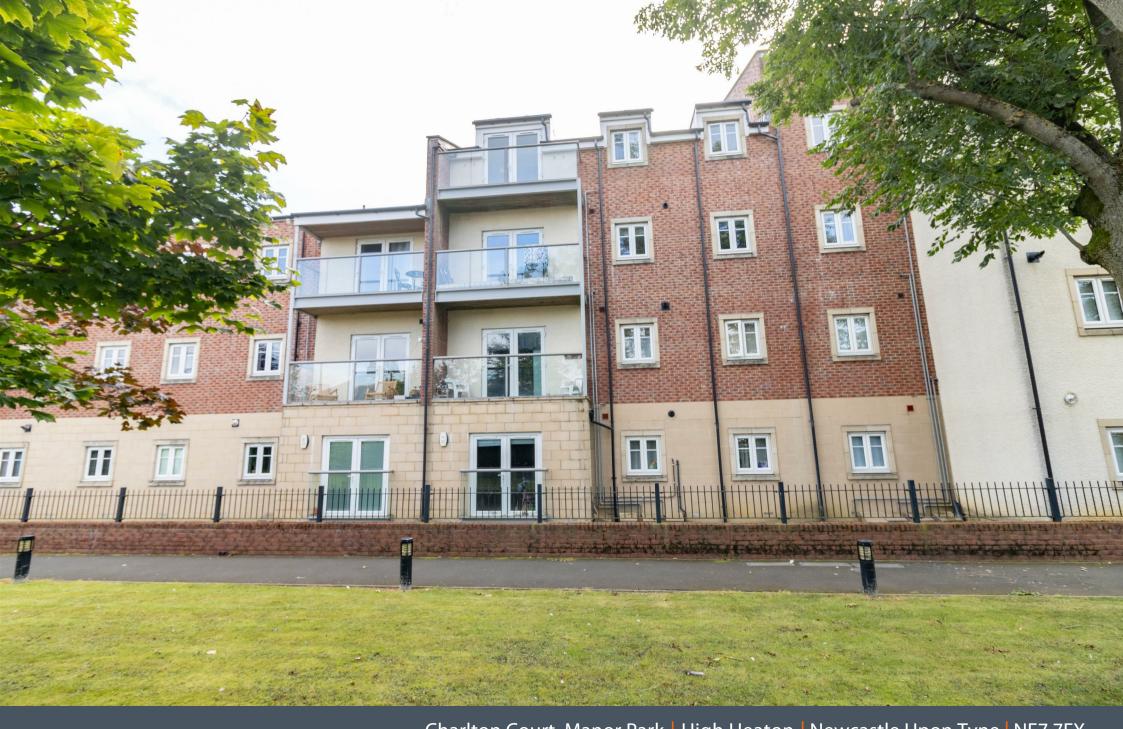

The property is accessed via a communal entrance with stairs and a lift to the top floor and briefly comprises: - entrance hallway, open plan living space with French doors opening on to a balcony, and a fitted kitchen with integrated oven and hob, two generous bedrooms, the main with an en-suite shower room and there is also a modern bathroom/w.c.

Externally there are communal gardens and parking, including an allocated parking space for this apartment.

For more information and to book a viewing, please call our Heaton branch on 0191 270 1122.