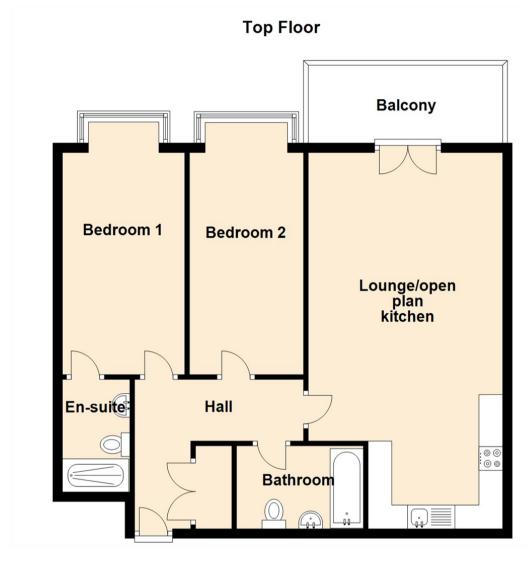

The property is accessed via a communal entrance with stairs and a lift to the top floor and briefly comprises: - entrance hallway, open plan living space with French doors opening on to a balcony, and a fitted kitchen with integrated oven and hob, two generous bedrooms, the main with an en-suite shower room and there is also a modern bathroom/w.c.

Lounge/Kitchen 26'0" x 13'4" (7.93 x 4.07)

Bedroom One 15'5" x 8'5" (4.71 x 2.59)

Bedroom Two 15'5" x 7'10" (4.71 x 2.41)

 Gosforth
 0191 236 2070

 Newcastle
 0191 284 4050

 High Heaton
 0191 270 1122

 Tynemouth
 0191 257 2000