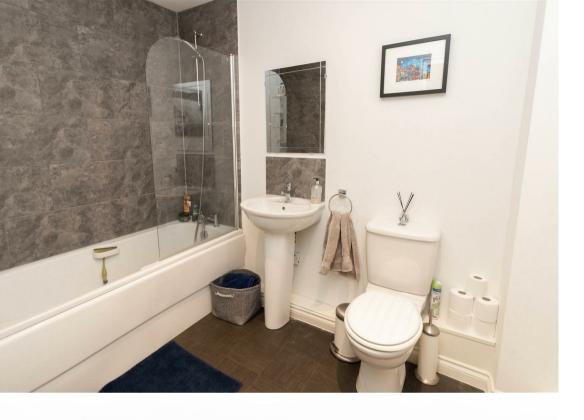

The property is accessed via a communal entrance with stairs and a lift to the top floor and briefly comprises: - entrance hallway, open plan living space with French doors opening on to a balcony, and a fitted kitchen with integrated oven and hob, two generous bedrooms, the main with an en-suite shower room and there is also a modern bathroom/w.c.