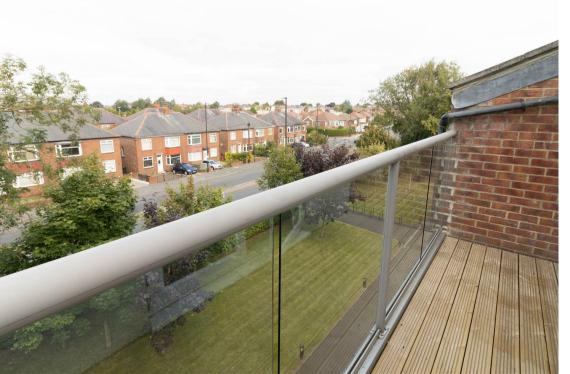

The property is accessed via a communal entrance with stairs and a lift to the top floor and briefly comprises: - entrance hallway, open plan living space with French doors opening on to a balcony, and a fitted kitchen with integrated oven and hob, two generous bedrooms, the main with an en-suite shower room and there is also a modern bathroom/w.c.