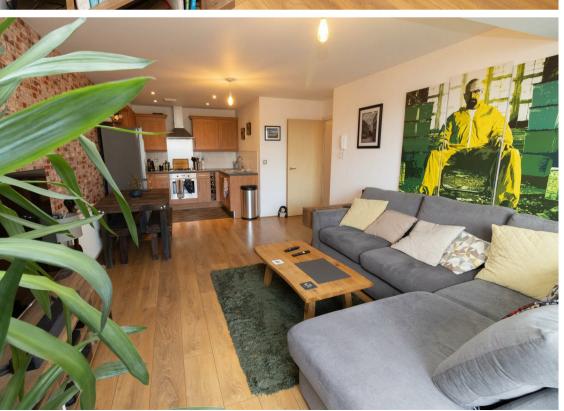

The property is accessed via a communal entrance with stairs and a lift to the top floor and briefly comprises: - entrance hallway, open plan living space with French doors opening on to a balcony, and a fitted kitchen with integrated oven and hob, two generous bedrooms, the main with an en-suite shower room and there is also a modern bathroom/w.c.

Lounge/Kitchen 26'0" x 13'4" (7.93 x 4.07)

Bedroom One 15'5" x 8'5" (4.71 x 2.59)

Bedroom Two 15'5" x 7'10" (4.71 x 2.41)

 Gosforth
 0191 236 2070

 Newcastle
 0191 284 4050

 High Heaton
 0191 270 1122

 Tynemouth
 0191 257 2000