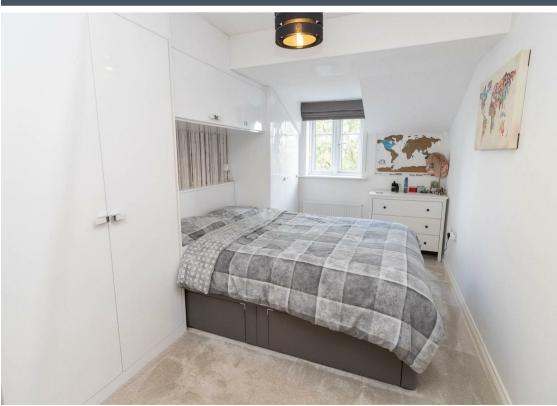

The property is accessed via a communal entrance with stairs and a lift to the top floor and briefly comprises: - entrance hallway, open plan living space with French doors opening on to a balcony, and a fitted kitchen with integrated oven and hob, two generous bedrooms, the main with an en-suite shower room and there is also a modern bathroom/w.c.

Lounge/Kitchen 26'0" x 13'4" (7.93 x 4.07)

Bedroom One 15'5" x 8'5" (4.71 x 2.59)

Bedroom Two 15'5" x 7'10" (4.71 x 2.41)

 Gosforth
 0191 236 2070

 Newcastle
 0191 284 4050

 High Heaton
 0191 270 1122

 Tynemouth
 0191 257 2000