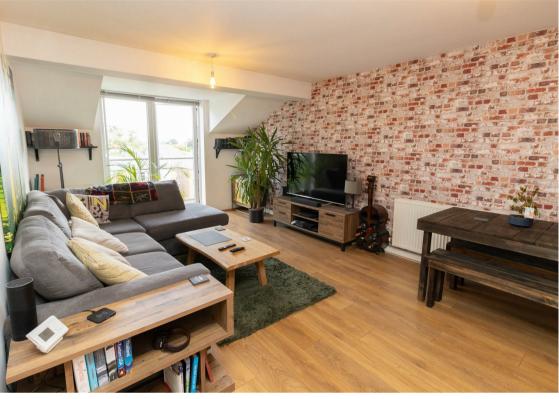

The property is accessed via a communal entrance with stairs and a lift to the top floor and briefly comprises: - entrance hallway, open plan living space with French doors opening on to a balcony, and a fitted kitchen with integrated oven and hob, two generous bedrooms, the main with an en-suite shower room and there is also a modern bathroom/w.c.

Lounge/Kitchen 26'0" x 13'4" (7.93 x 4.07)

Bedroom One 15'5" x 8'5" (4.71 x 2.59)

Bedroom Two 15'5" x 7'10" (4.71 x 2.41)

 Gosforth
 0191 236 2070

 Newcastle
 0191 284 4050

 High Heaton
 0191 270 1122

 Tynemouth
 0191 257 2000