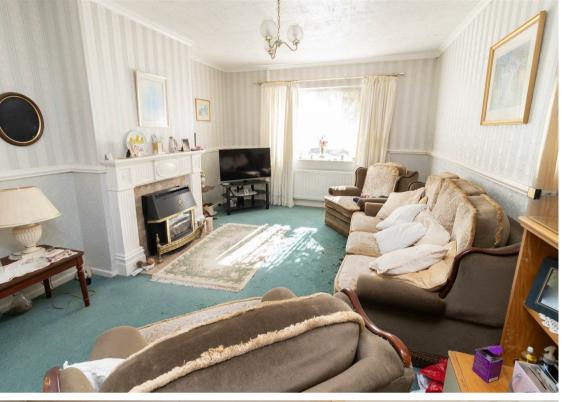

Briefly comprising to the ground floor: - entrance hall, spacious lounge dining room spanning the depth of the property, and a kitchen dining room with access to the rear. To the first floor there are three good-sized bedrooms and a family bathroom/w.c. The property also benefits from gas central heating, double glazing, and ample storage. Externally there are generous gardens to the front and rear.

## **Ground Floor**

Lounge 11'1" x 17'11" (3.40 x 5.47)

Kitchen Dining Room 17'10" x 13'4" (5.46 x 4.07)

Bedroom One 12'0" x 10'11" (3.67 x 3.33)

Bedroom Two 12'0" x 13'4" (3.67 x 4.08)

Bedroom Three 7'0" x 8'11" (2.14 x 2.72)