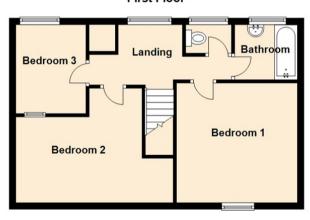

Briefly comprising to the ground floor: - entrance hall, spacious lounge dining room spanning the depth of the property, and a kitchen dining room with access to the rear. To the first floor there are three good-sized bedrooms and a family bathroom/w.c. The property also benefits from gas central heating, double glazing, and ample storage. Externally there are generous gardens to the front and rear.

## **First Floor**

Lounge 11'1" x 17'11" (3.40 x 5.47)

Kitchen Dining Room 17'10" x 13'4" (5.46 x 4.07)

Bedroom One 12'0" x 10'11" (3.67 x 3.33)

Bedroom Two 12'0" x 13'4" (3.67 x 4.08)

Bedroom Three 7'0" x 8'11" (2.14 x 2.72)