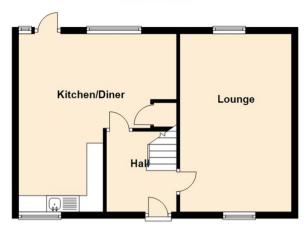

Briefly comprising to the ground floor: - entrance hall, spacious lounge dining room spanning the depth of the property, and a kitchen dining room with access to the rear. To the first floor there are three good-sized bedrooms and a family bathroom/w.c. The property also benefits from gas central heating, double glazing, and ample storage. Externally there are generous gardens to the front and rear.

## **Ground Floor**

Lounge 11'1" x 17'11" (3.40 x 5.47)

Kitchen Dining Room 17'10" x 13'4" (5.46 x 4.07)

Bedroom One 12'0" x 10'11" (3.67 x 3.33)

Bedroom Two 12'0" x 13'4" (3.67 x 4.08)

Bedroom Three 7'0" x 8'11" (2.14 x 2.72)