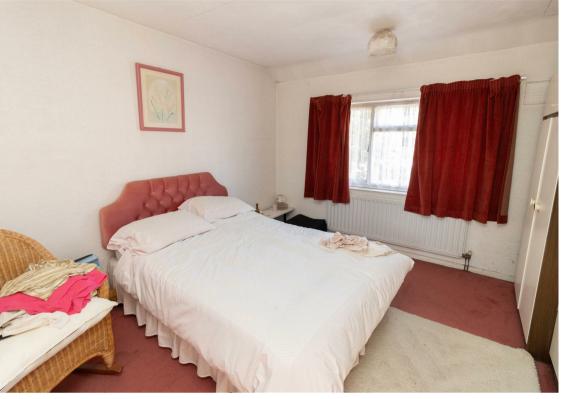

Briefly comprising to the ground floor: - entrance hall, spacious lounge dining room spanning the depth of the property, and a kitchen dining room with access to the rear. To the first floor there are three good-sized bedrooms and a family bathroom/w.c. The property also benefits from gas central heating, double glazing, and ample storage. Externally there are generous gardens to the front and rear.

Lounge 11'1" x 17'11" (3.40 x 5.47)

Kitchen Dining Room 17'10" x 13'4" (5.46 x 4.07)

Bedroom One 12'0" x 10'11" (3.67 x 3.33)

Bedroom Two 12'0" x 13'4" (3.67 x 4.08)

Bedroom Three 7'0" x 8'11" (2.14 x 2.72)