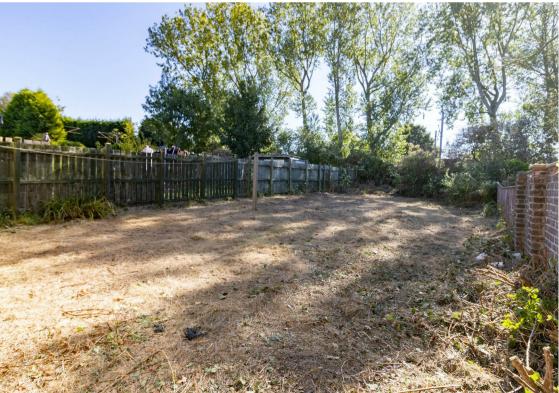

Briefly comprising to the ground floor: - entrance hall, spacious lounge dining room spanning the depth of the property, and a kitchen dining room with access to the rear. To the first floor there are three good-sized bedrooms and a family bathroom/w.c. The property also benefits from gas central heating, double glazing, and ample storage. Externally there are generous gardens to the front and rear.