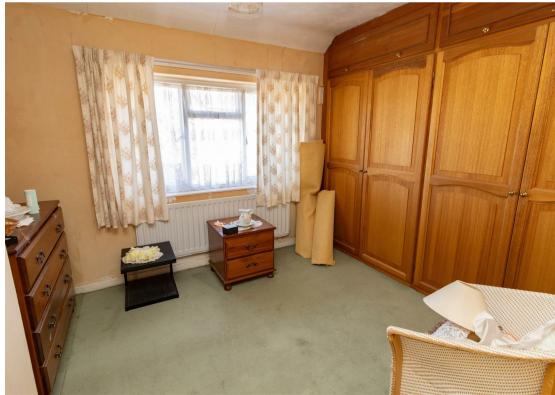

Briefly comprising to the ground floor: - entrance hall, spacious lounge dining room spanning the depth of the property, and a kitchen dining room with access to the rear. To the first floor there are three good-sized bedrooms and a family bathroom/w.c. The property also benefits from gas central heating, double glazing, and ample storage. Externally there are generous gardens to the front and rear.

## **First Floor**

Lounge 11'1" x 17'11" (3.40 x 5.47)

Kitchen Dining Room 17'10" x 13'4" (5.46 x 4.07)

Bedroom One 12'0" x 10'11" (3.67 x 3.33)

Bedroom Two 12'0" x 13'4" (3.67 x 4.08)

Bedroom Three 7'0" x 8'11" (2.14 x 2.72)