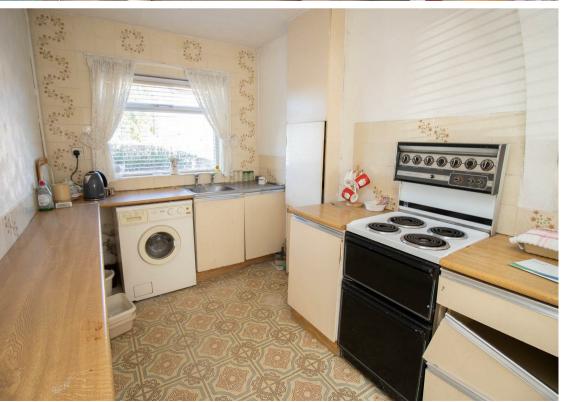

Briefly comprising to the ground floor: - entrance hall, spacious lounge dining room spanning the depth of the property, and a kitchen dining room with access to the rear. To the first floor there are three good-sized bedrooms and a family bathroom/w.c. The property also benefits from gas central heating, double glazing, and ample storage. Externally there are generous gardens to the front and rear.

## **Ground Floor**

Lounge 11'1" x 17'11" (3.40 x 5.47)

Kitchen Dining Room 17'10" x 13'4" (5.46 x 4.07)

Bedroom One 12'0" x 10'11" (3.67 x 3.33)

Bedroom Two 12'0" x 13'4" (3.67 x 4.08)

Bedroom Three 7'0" x 8'11" (2.14 x 2.72)