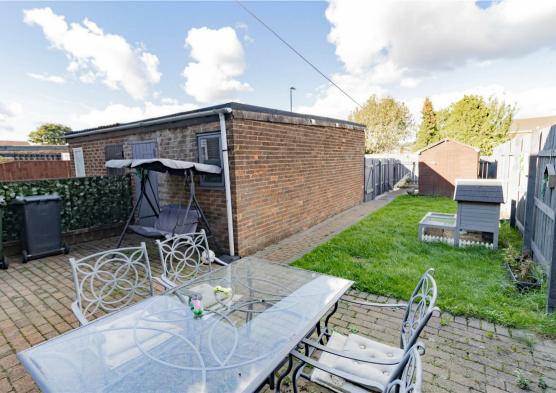

Externally, to the rear, there is a charming private garden with a patio area, and detached garage with driveway providing off street parking. The property also boasts gas central heating, double glazing, and ample storage.