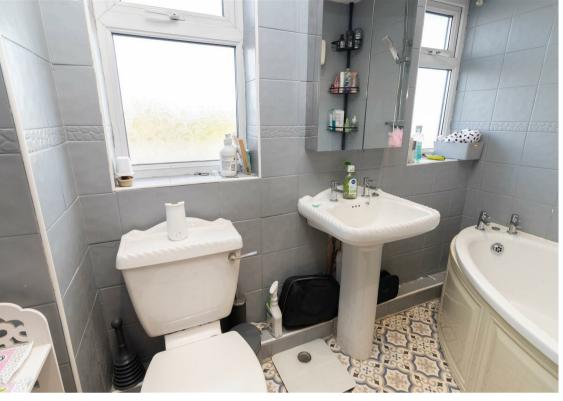

The ground floor briefly comprises: - entrance hallway, bright and airy lounge/diner with French doors leading to the rear garden, modern kitchen with floor and wall units, store cupboard and garden access. To the first floor, there are three good-sized bedrooms; two bedrooms with built-in wardrobes, and there is a stylish three-piece bathroom WC with a shower over the bath.