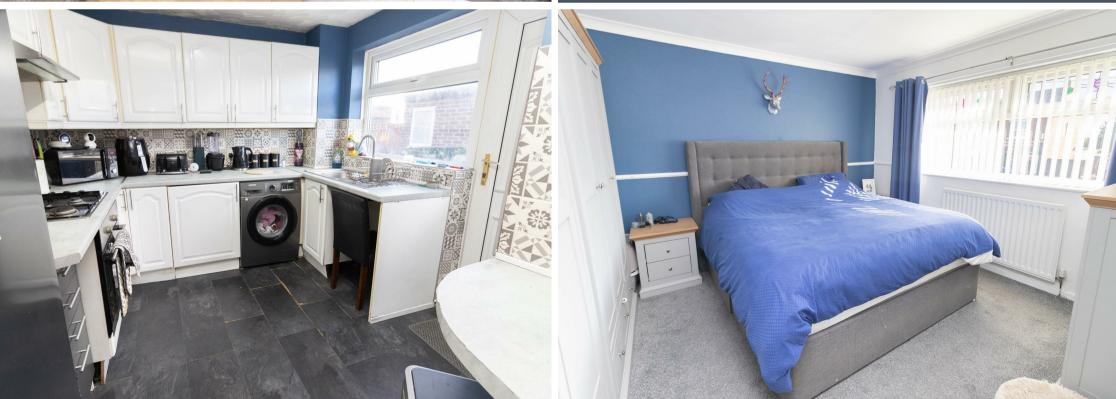

The ground floor briefly comprises: - entrance hallway, bright and airy lounge/diner with French doors leading to the rear garden, modern kitchen with floor and wall units, store cupboard and garden access. To the first floor, there are three good-sized bedrooms; two bedrooms with built-in wardrobes, and there is a stylish three-piece bathroom WC with a shower over the bath.

#### Tenure

The agent understands the property to be freehold. However, this should be confirmed with a licenced legal representative.

Council Tax band \*A\*.

Lounge Dining Room 13'1" x 21'1" (4.01 x 6.45) Kitchen 10'0" x 9'6" (3.05 x 2.90) Bedroom One 10'6" x 11'11" (3.22 x 3.64) Bedroom Two 11'2" x 8'11" (3.41 x 2.73) Bedroom Three 7'9" x 9'10" (2.37 x 3.02)