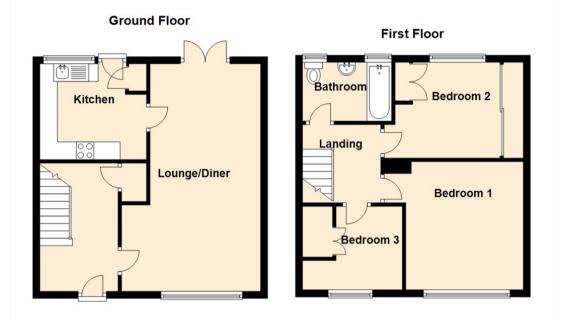

The ground floor briefly comprises: - entrance hallway, bright and airy lounge/diner with French doors leading to the rear garden, modern kitchen with floor and wall units, store cupboard and garden access. To the first floor, there are three good-sized bedrooms; two bedrooms with built-in wardrobes, and there is a stylish three-piece bathroom WC with a shower over the bath.

#### Tenure

The agent understands the property to be freehold. However, this should be confirmed with a licenced legal representative.

Council Tax band \*A\*.

Lounge Dining Room 13'1" x 21'1" (4.01 x 6.45) Kitchen 10'0" x 9'6" (3.05 x 2.90) Bedroom One 10'6" x 11'11" (3.22 x 3.64) Bedroom Two 11'2" x 8'11" (3.41 x 2.73) Bedroom Three 7'9" x 9'10" (2.37 x 3.02)