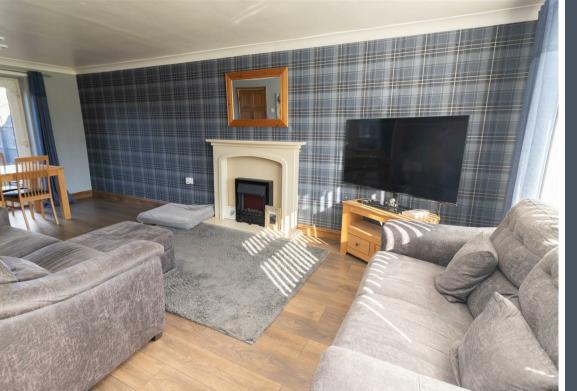

The ground floor briefly comprises: - entrance hallway, bright and airy lounge/diner with French doors leading to the rear garden, modern kitchen with floor and wall units, store cupboard and garden access. To the first floor, there are three good-sized bedrooms; two bedrooms with built-in wardrobes, and there is a stylish three-piece bathroom WC with a shower over the bath.

#### Tenure

The agent understands the property to be freehold. However, this should be confirmed with a licenced legal representative.

Council Tax band \*A\*.

Lounge Dining Room 13'1" x 21'1" (4.01 x 6.45) Kitchen 10'0" x 9'6" (3.05 x 2.90) Bedroom One 10'6" x 11'11" (3.22 x 3.64) Bedroom Two 11'2" x 8'11" (3.41 x 2.73) Bedroom Three 7'9" x 9'10" (2.37 x 3.02)