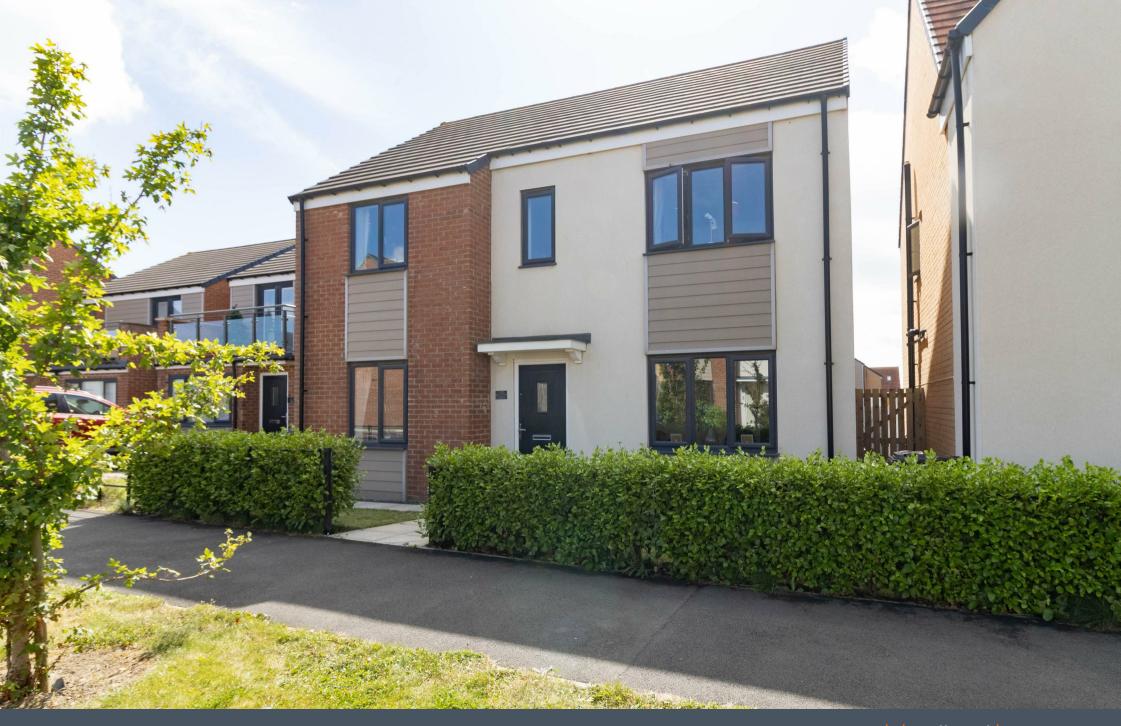

Jan Forster Estates are delighted to welcome to the market this stunning, four-bedroom detached family home in Wallsend.

Positioned on the highly sought after Moor Drive in the popular East Benton Rise development, the property is close to local amenities, The Rising Sun Country Park, public transport links and easy commuter access to the A1 and A19 motorways.

Internally the property briefly comprises to the ground floor: - entrance hall, bright an airy lounge, family/dining room and a fantastic, fitted kitchen diner with a range of units, along with patio door access to the rear garden and a handy utility area with access to a w.c. and the rear garden. To the first floor, there are four good-sized bedrooms, the main with en-suite and there is also a modern three-piece family bathroom/w.c. with shower over the bath. The property further benefits from gas central heating and double glazing.

Externally, there is a garden to the front and a rear garden with a patio area, lawn, decking and the garage has been converted for storage. An ideal space for entertaining during those long summer nights.