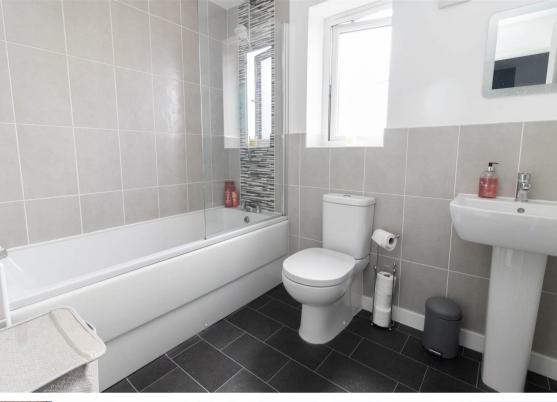

Internally the property briefly comprises to the ground floor: - entrance hall, bright an airy lounge, family/dining room and a fantastic, fitted kitchen diner with a range of units, along with patio door access to the rear garden and a handy utility area with access to a w.c. and the rear garden. To the first floor, there are four good-sized bedrooms, the main with en-suite and there is also a modern three-piece family bathroom/w.c. with shower over the bath. The property further benefits from gas central heating and double glazing.