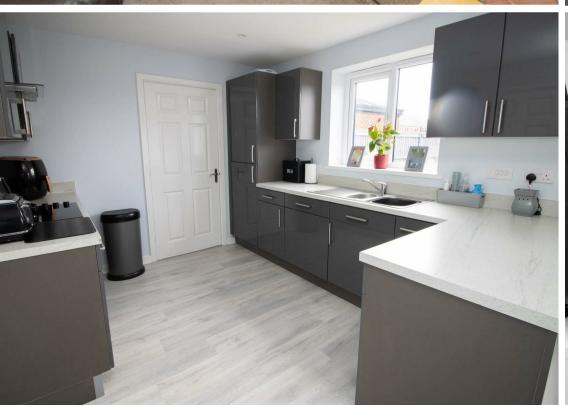

Internally the property briefly comprises to the ground floor: - entrance hall, bright an airy lounge, family/dining room and a fantastic, fitted kitchen diner with a range of units, along with patio door access to the rear garden and a handy utility area with access to a w.c. and the rear garden. To the first floor, there are four good-sized bedrooms, the main with en-suite and there is also a modern three-piece family bathroom/w.c. with shower over the bath. The property further benefits from gas central heating and double glazing.

www.janforsterestates.com

Lounge 10'10" x 13'3" (3.32 x 4.05)

Family Room 10'8" x 11'9" (3.26 x 3.59)

Kitchen Dining Room 9'5" x 20'4" (2.89 x 6.22)

Bedroom One 10'11" x 11'5" (3.35 x 3.49)

Bedroom Two 11'2" x 11'5" (3.42 x 3.50)