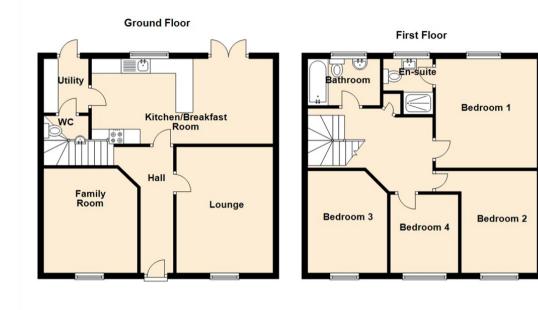

Internally the property briefly comprises to the ground floor: - entrance hall, bright an airy lounge, family/dining room and a fantastic, fitted kitchen diner with a range of units, along with patio door access to the rear garden and a handy utility area with access to a w.c. and the rear garden. To the first floor, there are four good-sized bedrooms, the main with en-suite and there is also a modern three-piece family bathroom/w.c. with shower over the bath. The property further benefits from gas central heating and double glazing.

www.janforsterestates.com

Lounge 10'10" x 13'3" (3.32 x 4.05)

Family Room 10'8" x 11'9" (3.26 x 3.59)

Kitchen Dining Room 9'5" x 20'4" (2.89 x 6.22)

Bedroom One 10'11" x 11'5" (3.35 x 3.49)

Bedroom Two 11'2" x 11'5" (3.42 x 3.50)

Bedroom Three 11'9" x 8'11" (3.60 x 2.74)

Bedroom Four 8'2" x 7'8" (2.50 x 2.35)

 Gosforth
 0191 236 2070

 Newcastle
 0191 284 4050

 High Heaton
 0191 270 1122

 Tynemouth
 0191 257 2000

 Low Fell
 0191 487 0800