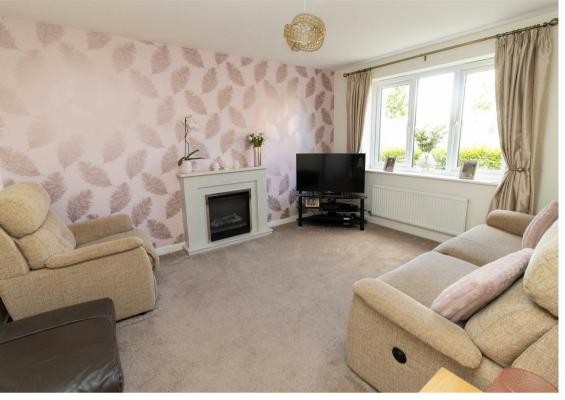

Internally the property briefly comprises to the ground floor: - entrance hall, bright an airy lounge, family/dining room and a fantastic, fitted kitchen diner with a range of units, along with patio door access to the rear garden and a handy utility area with access to a w.c. and the rear garden. To the first floor, there are four good-sized bedrooms, the main with en-suite and there is also a modern three-piece family bathroom/w.c. with shower over the bath. The property further benefits from gas central heating and double glazing.

www.janforsterestates.com

Lounge 10'10" x 13'3" (3.32 x 4.05)

Family Room 10'8" x 11'9" (3.26 x 3.59)

Kitchen Dining Room 9'5" x 20'4" (2.89 x 6.22)

Bedroom One 10'11" x 11'5" (3.35 x 3.49)

Bedroom Two 11'2" x 11'5" (3.42 x 3.50)