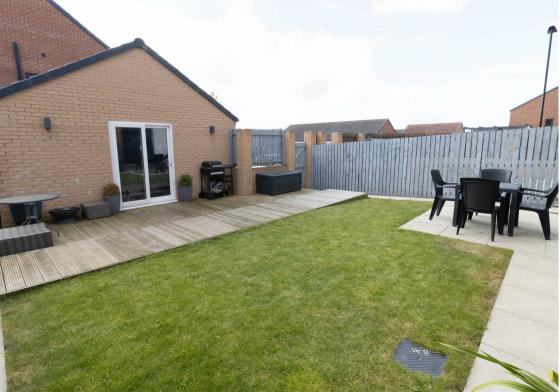

Externally, there is a garden to the front and a rear garden with a patio area, lawn, decking and the garage has been converted for storage. An ideal space for entertaining during those long summer nights.