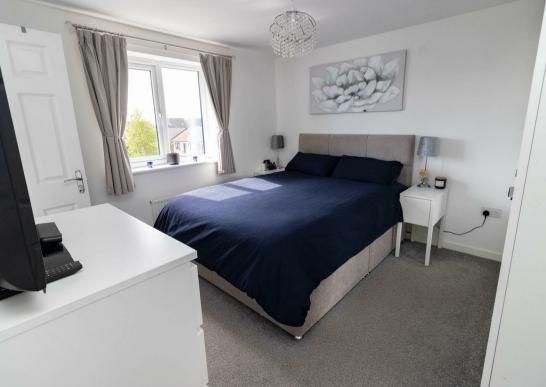

Internally the property briefly comprises to the ground floor: - entrance hall, bright an airy lounge, family/dining room and a fantastic, fitted kitchen diner with a range of units, along with patio door access to the rear garden and a handy utility area with access to a w.c. and the rear garden. To the first floor, there are four good-sized bedrooms, the main with en-suite and there is also a modern three-piece family bathroom/w.c. with shower over the bath. The property further benefits from gas central heating and double glazing.

www.janforsterestates.com

Lounge 10'10" x 13'3" (3.32 x 4.05)

Family Room 10'8" x 11'9" (3.26 x 3.59)

Kitchen Dining Room 9'5" x 20'4" (2.89 x 6.22)

Bedroom One 10'11" x 11'5" (3.35 x 3.49)

Bedroom Two 11'2" x 11'5" (3.42 x 3.50)