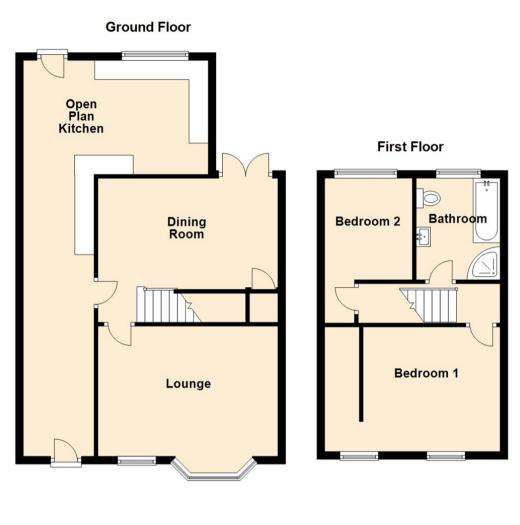

The property is located on Ellesmere Avenue in Walkergate and is within proximity to excellent bus and Metro links, along with a variety of local shops.

Briefly comprising to the ground floor: - entrance hall open to the modern kitchen with fitted wall and floor units, integrated oven, eye-level hob, and access to the rear garden. There is a formal dining room with a feature fireplace and French doors to the rear along with a bright and airy lounge with a bay window and feature fireplace. To the first floor, there are two double bedrooms; the main with a storage area, and there is a modern, four-piece family bathroom/w.c. The property benefits from gas central heating, ample storage, and double glazing throughout.

## www.janforsterestates.com

Lounge 15'4" x 10'11" (4.68 x 3.34) Dining Room 15'4" x 12'2" (4.68 x 3.72) Kitchen 9'7" x 14'2" (2.93 x 4.32) Bedroom One 10'11" x 15'4" (3.33 x 4.69) Bedroom Two 7'10" x 13'11" (2.40 x 4.25)