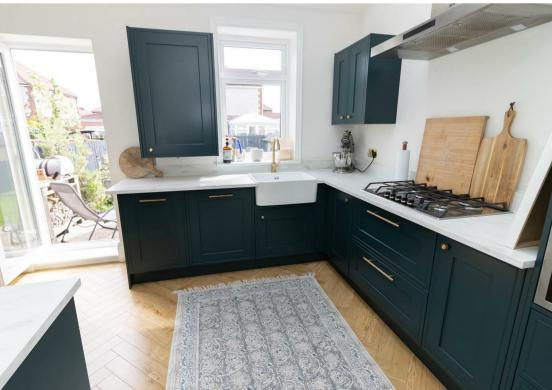

The property is located on Ellesmere Avenue in Walkergate and is within proximity to excellent bus and Metro links, along with a variety of local shops.

Briefly comprising to the ground floor: - entrance hall open to the modern kitchen with fitted wall and floor units, integrated oven, eye-level hob, and access to the rear garden. There is a formal dining room with a feature fireplace and French doors to the rear along with a bright and airy lounge with a bay window and feature fireplace. To the first floor, there are two double bedrooms; the main with a storage area, and there is a modern, four-piece family bathroom/w.c. The property benefits from gas central heating, ample storage, and double glazing throughout.

## www.janforsterestates.com

Lounge 15'4" x 10'11" (4.68 x 3.34) Dining Room 15'4" x 12'2" (4.68 x 3.72) Kitchen 9'7" x 14'2" (2.93 x 4.32) Bedroom One 10'11" x 15'4" (3.33 x 4.69) Bedroom Two 7'10" x 13'11" (2.40 x 4.25)