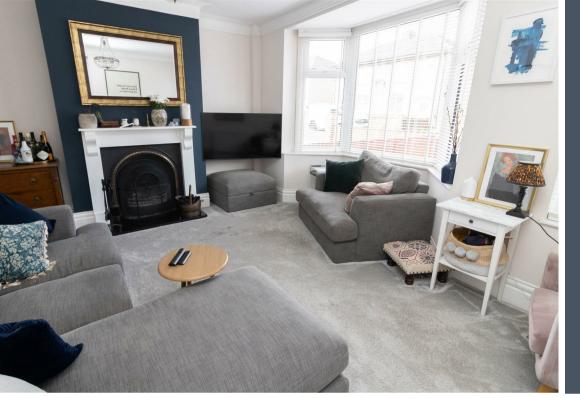

The property is located on Ellesmere Avenue in Walkergate and is within proximity to excellent bus and Metro links, along with a variety of local shops.

Briefly comprising to the ground floor: - entrance hall open to the modern kitchen with fitted wall and floor units, integrated oven, eye-level hob, and access to the rear garden. There is a formal dining room with a feature fireplace and French doors to the rear along with a bright and airy lounge with a bay window and feature fireplace. To the first floor, there are two double bedrooms; the main with a storage area, and there is a modern, four-piece family bathroom/w.c. The property benefits from gas central heating, ample storage, and double glazing throughout.

## www.janforsterestates.com

Lounge 15'4" x 10'11" (4.68 x 3.34) Dining Room 15'4" x 12'2" (4.68 x 3.72) Kitchen 9'7" x 14'2" (2.93 x 4.32) Bedroom One 10'11" x 15'4" (3.33 x 4.69) Bedroom Two 7'10" x 13'11" (2.40 x 4.25)