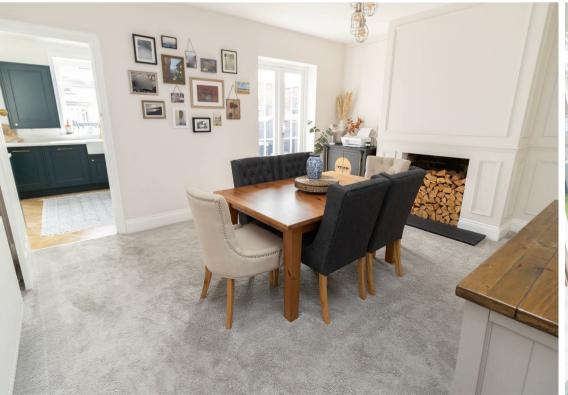

The property is located on Ellesmere Avenue in Walkergate and is within proximity to excellent bus and Metro links, along with a variety of local shops.

Briefly comprising to the ground floor: - entrance hall open to the modern kitchen with fitted wall and floor units, integrated oven, eye-level hob, and access to the rear garden. There is a formal dining room with a feature fireplace and French doors to the rear along with a bright and airy lounge with a bay window and feature fireplace. To the first floor, there are two double bedrooms; the main with a storage area, and there is a modern, four-piece family bathroom/w.c. The property benefits from gas central heating, ample storage, and double glazing throughout.

## www.janforsterestates.com

Lounge 15'4" x 10'11" (4.68 x 3.34) Dining Room 15'4" x 12'2" (4.68 x 3.72) Kitchen 9'7" x 14'2" (2.93 x 4.32) Bedroom One 10'11" x 15'4" (3.33 x 4.69) Bedroom Two 7'10" x 13'11" (2.40 x 4.25)