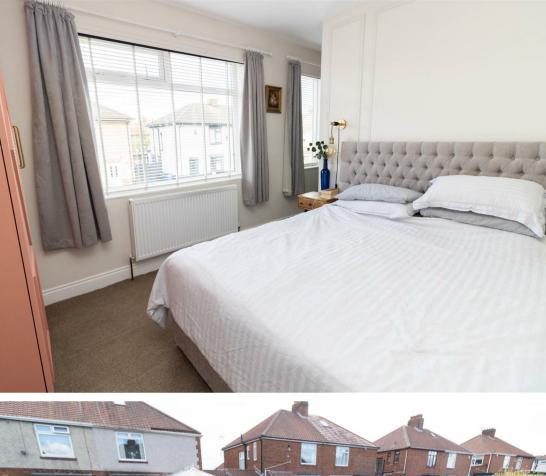

The property is located on Ellesmere Avenue in Walkergate and is within proximity to excellent bus and Metro links, along with a variety of local shops.

Briefly comprising to the ground floor: - entrance hall open to the modern kitchen with fitted wall and floor units, integrated oven, eye-level hob, and access to the rear garden. There is a formal dining room with a feature fireplace and French doors to the rear along with a bright and airy lounge with a bay window and feature fireplace. To the first floor, there are two double bedrooms; the main with a storage area, and there is a modern, four-piece family bathroom/w.c. The property benefits from gas central heating, ample storage, and double glazing throughout.