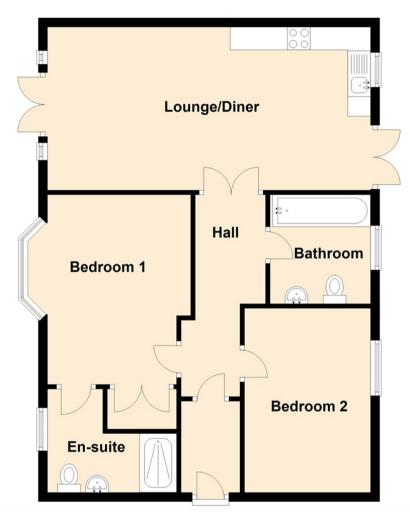

The property is accessed via a communal entrance and briefly comprises: - entrance hallway, bright and spacious open plan lounge/kitchen with fitted units, integrated oven and hob, and dual aspect French doors opening out onto communal gardens, two good-sized bedrooms with an en-suite shower room to the main and a modern bathroom/w.c. The property further benefits from gas central heating and double glazing.

## **Ground Floor**

www.janforsterestates.com

Lounge/Kitchen 21'3" x 13'10" (6.50 x 4.22)

Bedroom One 10'11" x 9'4" (3.34 x 2.86)

Bedroom Two 10'3" x 7'8" (3.13 x 2.34)

 Gosforth
 0191 236 2070

 Newcastle
 0191 284 4050

 High Heaton
 0191 270 1122