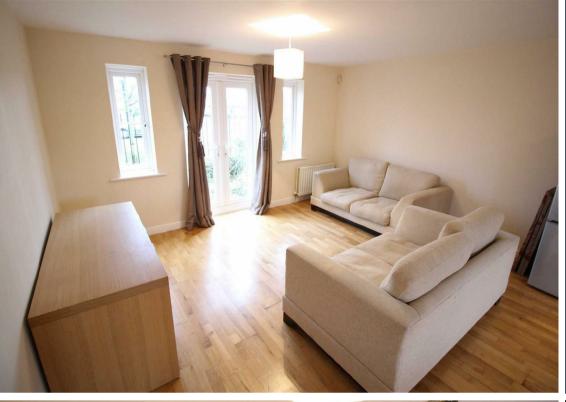

The property is accessed via a communal entrance and briefly comprises: - entrance hallway, bright and spacious open plan lounge/kitchen with fitted units, integrated oven and hob, and dual aspect French doors opening out onto communal gardens, two good-sized bedrooms with an en-suite shower room to the main and a modern bathroom/w.c. The property further benefits from gas central heating and double glazing.

www.janforsterestates.com

Lounge/Kitchen 21'3" x 13'10" (6.50 x 4.22)

Bedroom One 10'11" x 9'4" (3.34 x 2.86)

Bedroom Two 10'3" x 7'8" (3.13 x 2.34)

 Gosforth
 0191 236 2070

 Newcastle
 0191 284 4050

 High Heaton
 0191 270 1122