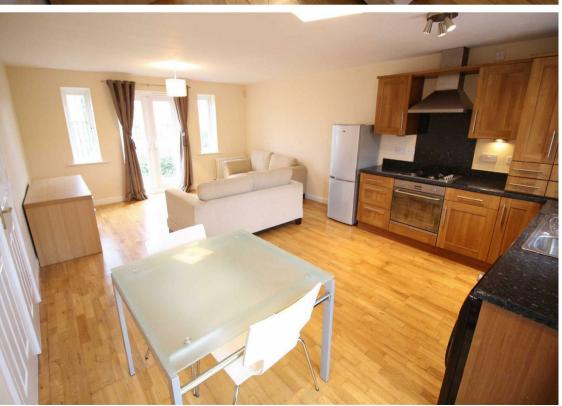

The property is accessed via a communal entrance and briefly comprises: - entrance hallway, bright and spacious open plan lounge/kitchen with fitted units, integrated oven and hob, and dual aspect French doors opening out onto communal gardens, two good-sized bedrooms with an en-suite shower room to the main and a modern bathroom/w.c. The property further benefits from gas central heating and double glazing.

www.janforsterestates.com

Lounge/Kitchen 21'3" x 13'10" (6.50 x 4.22)

Bedroom One 10'11" x 9'4" (3.34 x 2.86)

Bedroom Two 10'3" x 7'8" (3.13 x 2.34)

 Gosforth
 0191 236 2070

 Newcastle
 0191 284 4050

 High Heaton
 0191 270 1122