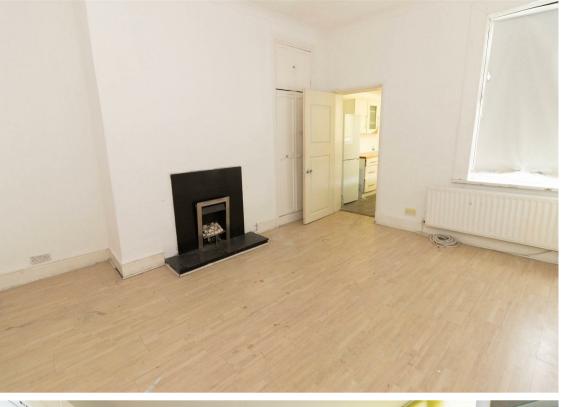

Internally the property briefly comprises: - entrance and stairs to the first floor landing, three bedrooms, lounge, kitchen and a bathroom/wc. The property further benefits from gas central heating and double glazing.

Lounge 14'10" x 12'3" (4.53 x 3.74)

Kitchen 12'11" x 7'6" (3.96 x 2.29)

Bedroom One 13'2" x 14'11" (4.02 x 4.55)

Bedroom Two 8'2" x 8'11" (2.51 x 2.73)

Bedroom Three 11'4" x 7'2" (3.47 x 2.20)

 Gosforth
 0191 236 2070