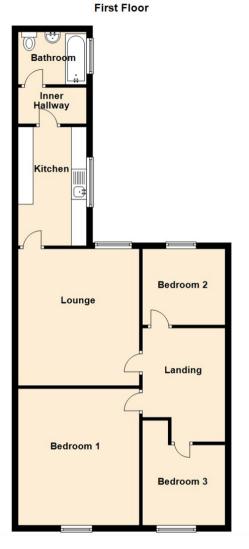

For Sale by Modern Auction

Subject to Reserve Price

 The Modern Method of Auction

Three Bedrooms

• Viewing Recommended

T & C's Apply

Buyers Fees Apply

First Floor

Internally the property briefly comprises: - entrance and stairs to the first floor landing, three bedrooms, lounge, kitchen and a bathroom/wc. The property further benefits from gas central heating and double glazing.

Lounge 14'10" x 12'3" (4.53 x 3.74)

Kitchen 12'11" x 7'6" (3.96 x 2.29)

Bedroom One 13'2" x 14'11" (4.02 x 4.55)

Bedroom Two 8'2" x 8'11" (2.51 x 2.73)

Bedroom Three 11'4" x 7'2" (3.47 x 2.20)

 Gosforth
 0191 236 2070