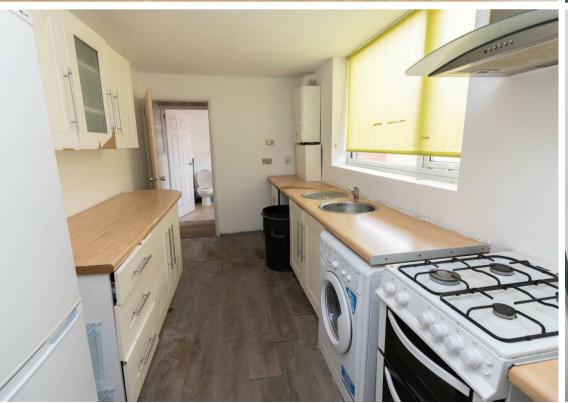

Internally the property briefly comprises: - entrance and stairs to the first floor landing, three bedrooms, lounge, kitchen and a bathroom/wc. The property further benefits from gas central heating and double glazing.

Lounge 14'10" x 12'3" (4.53 x 3.74)

Kitchen 12'11" x 7'6" (3.96 x 2.29)

Bedroom One 13'2" x 14'11" (4.02 x 4.55)

Bedroom Two 8'2" x 8'11" (2.51 x 2.73)

Bedroom Three 11'4" x 7'2" (3.47 x 2.20)

 Gosforth
 0191 236 2070