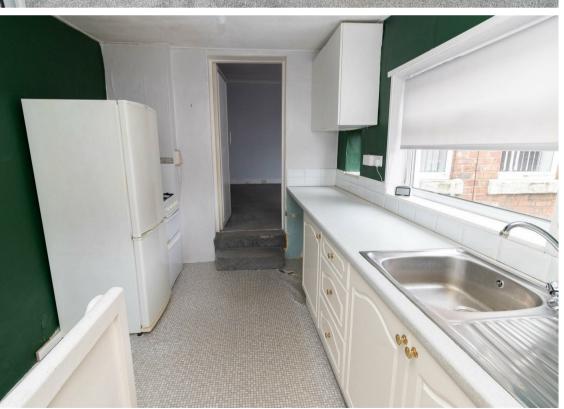

Internally the property briefly comprises:- entrance and stairs to the first floor landing, lounge, kitchen with fitted wall and floor units, three good-sized bedrooms; the main benefiting from a bay window, and there is also a three piece bathroom WC. The property also benefits from gas central heating, ample storage and double glazing.

Lounge 15'2" x 10'11" (4.64 x 3.35)

Kitchen 10'2" x 8'0" (3.10 x 2.45)

Bedroom One 13'8" x 13'2" (4.17 x 4.03)

Bedroom Two 10'11" x 8'4" (3.35 x 2.55)

Bedroom Three 8'11" x 7'6" (2.74 x 2.29)

**Auctioneer's Comments** 