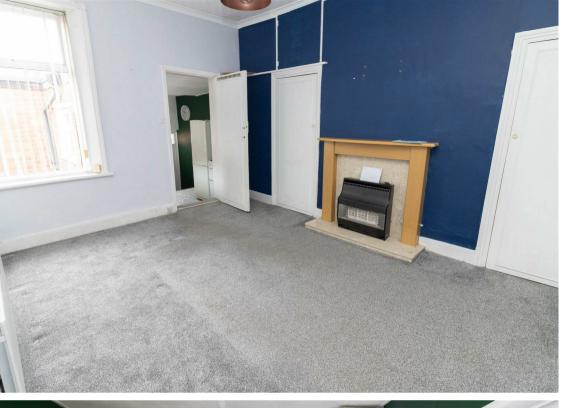

Internally the property briefly comprises:- entrance and stairs to the first floor landing, lounge, kitchen with fitted wall and floor units, three good-sized bedrooms; the main benefiting from a bay window, and there is also a three piece bathroom WC. The property also benefits from gas central heating, ample storage and double glazing.

Lounge 15'2" x 10'11" (4.64 x 3.35)

Kitchen 10'2" x 8'0" (3.10 x 2.45)

Bedroom One 13'8" x 13'2" (4.17 x 4.03)

Bedroom Two 10'11" x 8'4" (3.35 x 2.55)

Bedroom Three 8'11" x 7'6" (2.74 x 2.29)

**Auctioneer's Comments** 