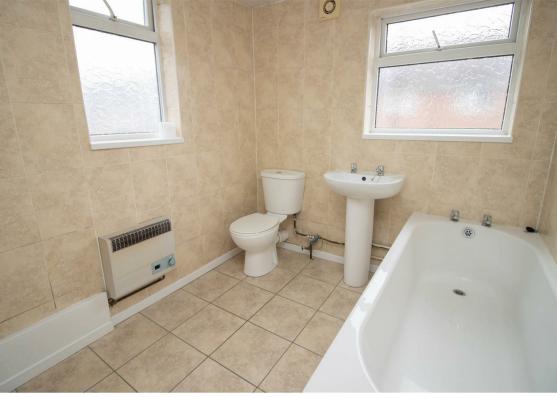

Internally the property briefly comprises:- entrance and stairs to the first floor landing, lounge, kitchen with fitted wall and floor units, three good-sized bedrooms; the main benefiting from a bay window, and there is also a three piece bathroom WC. The property also benefits from gas central heating, ample storage and double glazing.