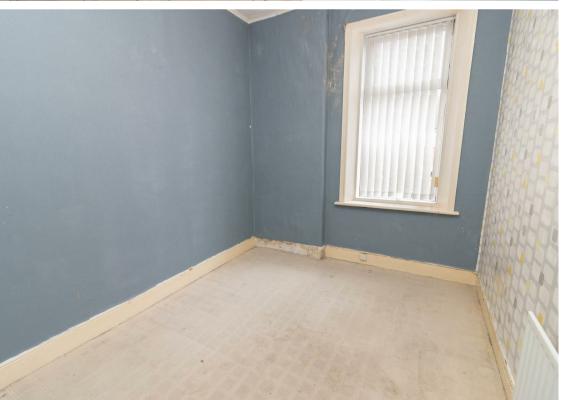

Internally the property briefly comprises:- entrance and stairs to the first floor landing, lounge, kitchen with fitted wall and floor units, three good-sized bedrooms; the main benefiting from a bay window, and there is also a three piece bathroom WC. The property also benefits from gas central heating, ample storage and double glazing.