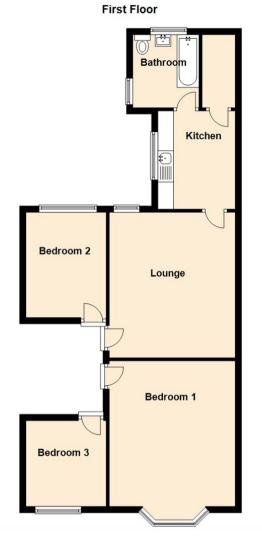

Lounge 15'2" x 10'11" (4.64 x 3.35)

Kitchen 10'2" x 8'0" (3.10 x 2.45)

Bedroom One 13'8" x 13'2" (4.17 x 4.03)

Bedroom Two 10'11" x 8'4" (3.35 x 2.55)

Bedroom Three 8'11" x 7'6" (2.74 x 2.29)

**Auctioneer's Comments** 