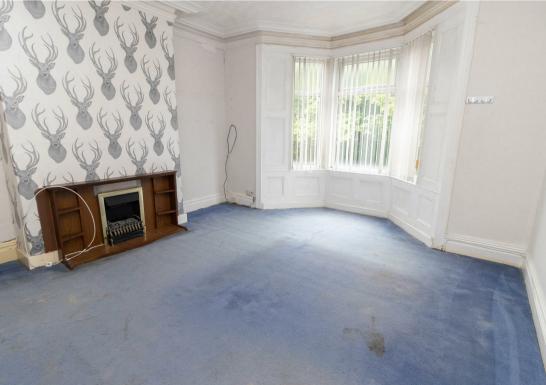

Internally the property briefly comprises:- entrance and stairs to the first floor landing, lounge, kitchen with fitted wall and floor units, three good-sized bedrooms; the main benefiting from a bay window, and there is also a three piece bathroom WC. The property also benefits from gas central heating, ample storage and double glazing.

Lounge 15'2" x 10'11" (4.64 x 3.35)

Kitchen 10'2" x 8'0" (3.10 x 2.45)

Bedroom One 13'8" x 13'2" (4.17 x 4.03)

Bedroom Two 10'11" x 8'4" (3.35 x 2.55)

Bedroom Three 8'11" x 7'6" (2.74 x 2.29)

**Auctioneer's Comments** 