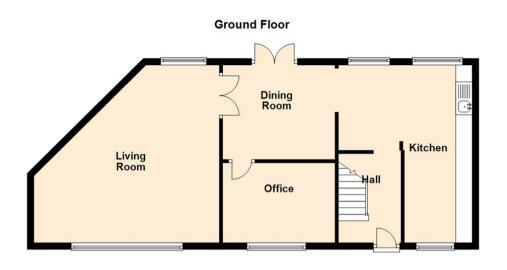

Internally the property briefly comprises to the ground floor: - entrance hall, modern breakfast kitchen with fitted units, and dining room with double doors to the lounge. To the first floor, there are four good-sized bedrooms, all with built-in storage and the main with an en-suite shower room.

www.janforsterestates.com

Living Room 6'8" x 18'6" (2.04 x 5.66)

Kitchen 17'9" x 6'9" (5.42 x 2.07)

Dining Room 9'5" x 11'3" (2.88 x 3.43)

Office 8'0" x 11'3" (2.44 x 3.43)

Main Bedroom 9'5" x 12'8" (2.88 x 3.88)