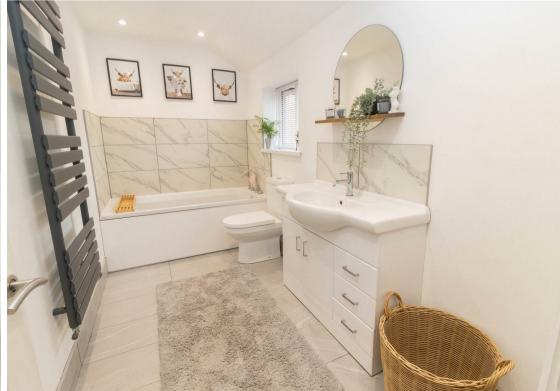

Internally the property briefly comprises to the ground floor: - entrance hall, modern breakfast kitchen with fitted units, and dining room with double doors to the lounge. To the first floor, there are four good-sized bedrooms, all with built-in storage and the main with an en-suite shower room.