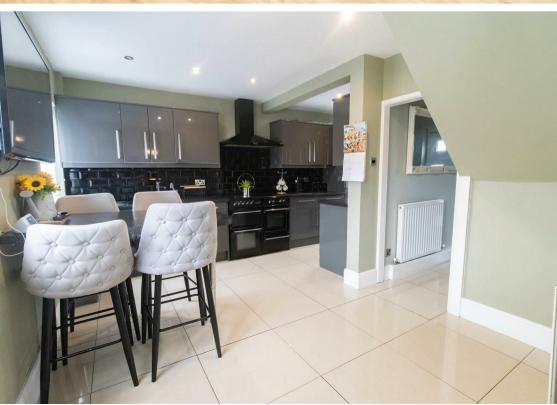

Internally the property briefly comprises to the ground floor: - entrance hall, modern breakfast kitchen with fitted units, and dining room with double doors to the lounge. To the first floor, there are four good-sized bedrooms, all with built-in storage and the main with an en-suite shower room.

www.janforsterestates.com

Living Room 6'8" x 18'6" (2.04 x 5.66)

Kitchen 17'9" x 6'9" (5.42 x 2.07)

Dining Room 9'5" x 11'3" (2.88 x 3.43)

Office 8'0" x 11'3" (2.44 x 3.43)

Main Bedroom 9'5" x 12'8" (2.88 x 3.88)