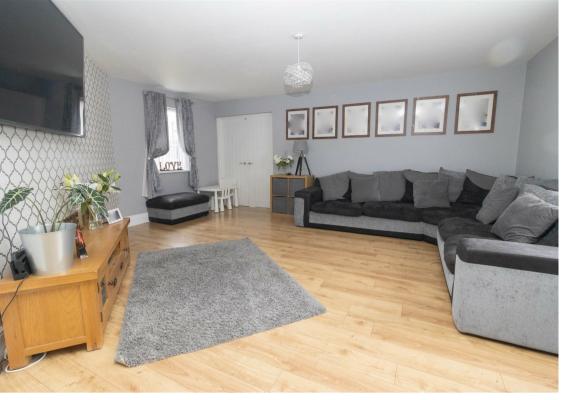

Internally the property briefly comprises to the ground floor: - entrance hall, modern breakfast kitchen with fitted units, and dining room with double doors to the lounge. To the first floor, there are four good-sized bedrooms, all with built-in storage and the main with an en-suite shower room.

www.janforsterestates.com

Living Room 6'8" x 18'6" (2.04 x 5.66)

Kitchen 17'9" x 6'9" (5.42 x 2.07)

Dining Room 9'5" x 11'3" (2.88 x 3.43)

Office 8'0" x 11'3" (2.44 x 3.43)

Main Bedroom 9'5" x 12'8" (2.88 x 3.88)