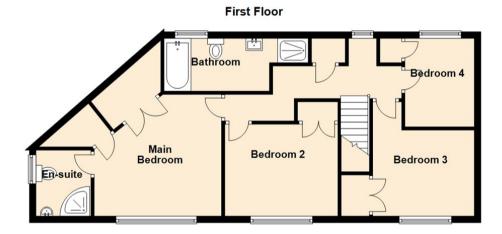

Internally the property briefly comprises to the ground floor: - entrance hall, modern breakfast kitchen with fitted units, and dining room with double doors to the lounge. To the first floor, there are four good-sized bedrooms, all with built-in storage and the main with an en-suite shower room.

Bedroom Two 9'2" x 11'2" (2.80 x 3.41)

Bedroom Three 8'0" x 10'2" (2.44 x 3.10)

Bedroom Four 8'10" x 6'11" (2.70 x 2.12)

 Gosforth
 0191 236 2070

 Newcastle
 0191 284 4050

 High Heaton
 0191 270 1122

 Tynemouth
 0191 257 2000