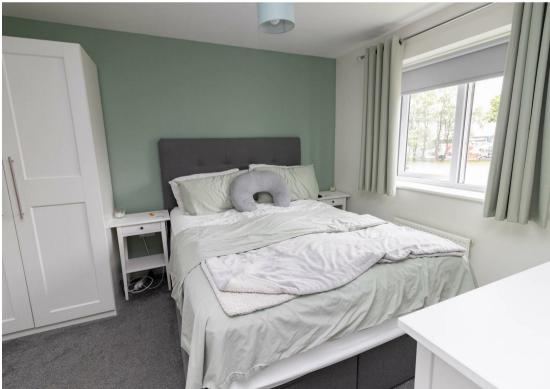

Internally the property briefly comprises to the ground floor: - stunning dining kitchen with downstairs WC, and spacious lounge which enjoys an abundance of natural light with French doors leading the rear garden. On the first floor you are presented with three good sized bedrooms; the main with an en-suite facility and there is also a family bathroom WC. The house is warmed with gas central heating and has double glazing and ample storage.

www.janforsterestates.com

Lounge 15'10" x 9'11" (4.85 x 3.04)

Kitchen 15'11" x 10'6" (4.86 x 3.22)

Bedroom One 11'8" x 10'1" (3.56 x 3.08)

Bedroom Two 7'9" x 11'7" (2.38 x 3.55)

Bedroom Three 7'10" x 6'8" (2.40 x 2.05)