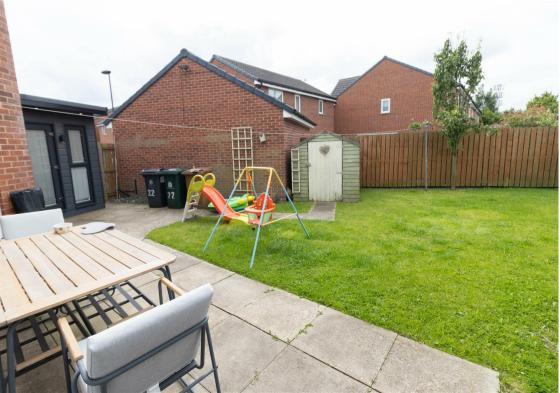

Externally you can enjoy a pleasant green outlook to the front and there is a generous rear garden, with a patio area, lawn, and a fantastic garden room/office. A perfect space for alfresco evenings. There is also a garage and off-street parking to the rear of the property which can be accessed from the rear garden gate.