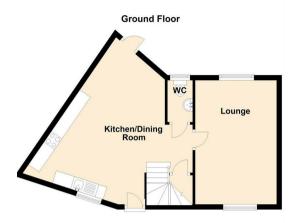

Internally the property briefly comprises to the ground floor: - stunning dining kitchen with downstairs WC, and spacious lounge which enjoys an abundance of natural light with French doors leading the rear garden. On the first floor you are presented with three good sized bedrooms; the main with an en-suite facility and there is also a family bathroom WC. The house is warmed with gas central heating and has double glazing and ample storage.

www.janforsterestates.com

Lounge 15'10" x 9'11" (4.85 x 3.04)

Kitchen 15'11" x 10'6" (4.86 x 3.22)

Bedroom One 11'8" x 10'1" (3.56 x 3.08)

Bedroom Two 7'9" x 11'7" (2.38 x 3.55)

Bedroom Three 7'10" x 6'8" (2.40 x 2.05)