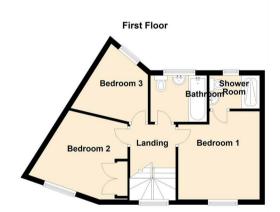

Internally the property briefly comprises to the ground floor: - stunning dining kitchen with downstairs WC, and spacious lounge which enjoys an abundance of natural light with French doors leading the rear garden. On the first floor you are presented with three good sized bedrooms; the main with an en-suite facility and there is also a family bathroom WC. The house is warmed with gas central heating and has double glazing and ample storage.

www.janforsterestates.com

Lounge 15'10" x 9'11" (4.85 x 3.04)

Kitchen 15'11" x 10'6" (4.86 x 3.22)

Bedroom One 11'8" x 10'1" (3.56 x 3.08)

Bedroom Two 7'9" x 11'7" (2.38 x 3.55)

Bedroom Three 7'10" x 6'8" (2.40 x 2.05)