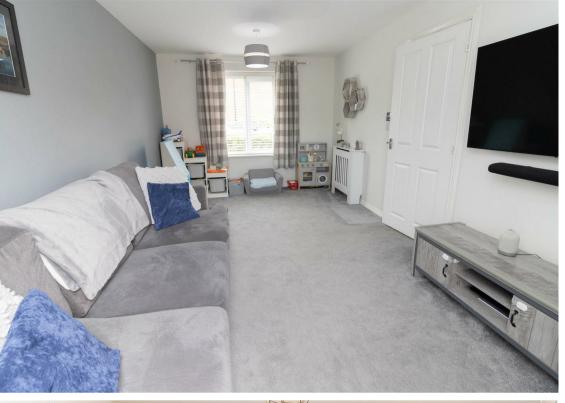

Internally the property briefly comprises to the ground floor: - stunning dining kitchen with downstairs WC, and spacious lounge which enjoys an abundance of natural light with French doors leading the rear garden. On the first floor you are presented with three good sized bedrooms; the main with an en-suite facility and there is also a family bathroom WC. The house is warmed with gas central heating and has double glazing and ample storage.

www.janforsterestates.com

Lounge 15'10" x 9'11" (4.85 x 3.04)

Kitchen 15'11" x 10'6" (4.86 x 3.22)

Bedroom One 11'8" x 10'1" (3.56 x 3.08)

Bedroom Two 7'9" x 11'7" (2.38 x 3.55)

Bedroom Three 7'10" x 6'8" (2.40 x 2.05)