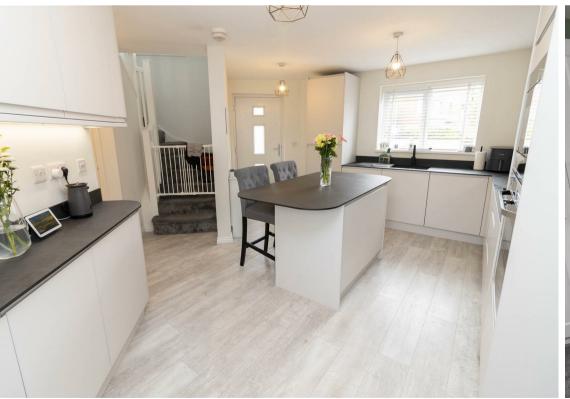

Internally the property briefly comprises to the ground floor: - stunning dining kitchen with downstairs WC, and spacious lounge which enjoys an abundance of natural light with French doors leading the rear garden. On the first floor you are presented with three good sized bedrooms; the main with an en-suite facility and there is also a family bathroom WC. The house is warmed with gas central heating and has double glazing and ample storage.

www.janforsterestates.com

Lounge 15'10" x 9'11" (4.85 x 3.04)

Kitchen 15'11" x 10'6" (4.86 x 3.22)

Bedroom One 11'8" x 10'1" (3.56 x 3.08)

Bedroom Two 7'9" x 11'7" (2.38 x 3.55)

Bedroom Three 7'10" x 6'8" (2.40 x 2.05)