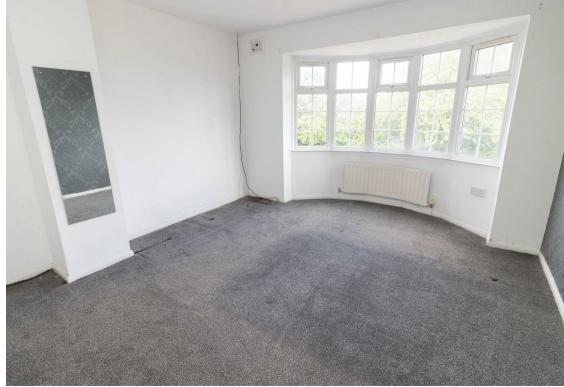

The property is positioned close to a wide range of local amenities including excellent Metro and bus links and a variety of local shops.

In need of some cosmetic updating and briefly comprising to the ground floor: - entrance hallway, lounge with bay window, dining room, sunroom and a breakfast kitchen with fitted units and rear garden access. To the first floor there are three bedrooms and a family bathroom WC. The property further benefits from gas central heating and double glazing.

Lounge 12'0" x 13'0" (3.68 x 3.97)

Dining Room 11'2" x 11'7" (3.42 x 3.54)

Sun Room 6'10" x 9'6" (2.10 x 2.91)

Kitchen 15'4" x 7'2" (4.68 x 2.20)

Bedroom One 11'9" x 12'3" (3.60 x 3.75)

Bedroom Two 11'9" x 11'2" (3.60 x 3.41)