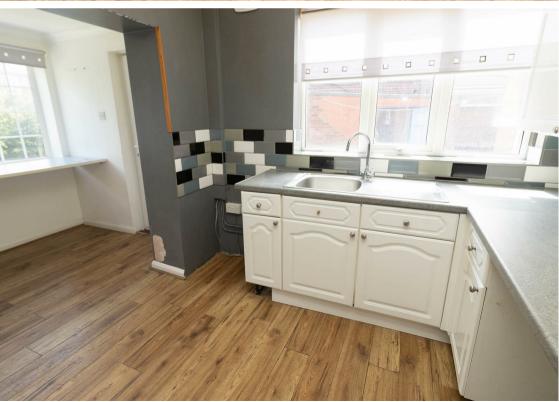

The property is positioned close to a wide range of local amenities including excellent Metro and bus links and a variety of local shops.

In need of some cosmetic updating and briefly comprising to the ground floor: - entrance hallway, lounge with bay window, dining room, sunroom and a breakfast kitchen with fitted units and rear garden access. To the first floor there are three bedrooms and a family bathroom WC. The property further benefits from gas central heating and double glazing.

Lounge 12'0" x 13'0" (3.68 x 3.97)

Dining Room 11'2" x 11'7" (3.42 x 3.54)

Sun Room 6'10" x 9'6" (2.10 x 2.91)

Kitchen 15'4" x 7'2" (4.68 x 2.20)

Bedroom One 11'9" x 12'3" (3.60 x 3.75)

Bedroom Two 11'9" x 11'2" (3.60 x 3.41)