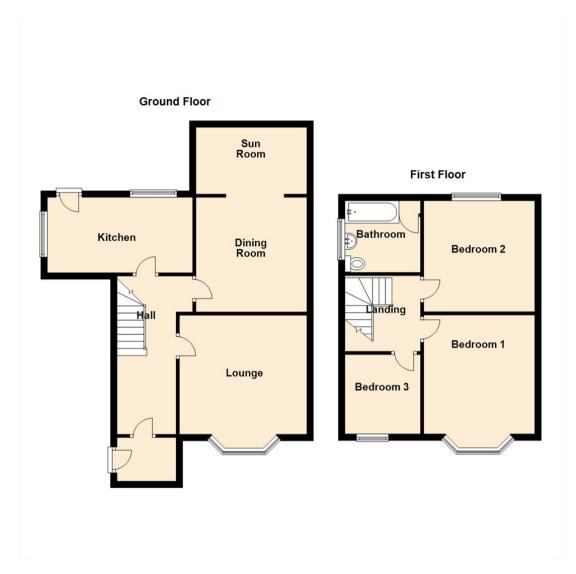

The property is positioned close to a wide range of local amenities including excellent Metro and bus links and a variety of local shops.

In need of some cosmetic updating and briefly comprising to the ground floor: - entrance hallway, lounge with bay window, dining room, sunroom and a breakfast kitchen with fitted units and rear garden access. To the first floor there are three bedrooms and a family bathroom WC. The property further benefits from gas central heating and double glazing.

Lounge 12'0" x 13'0" (3.68 x 3.97)

Dining Room 11'2" x 11'7" (3.42 x 3.54)

Sun Room 6'10" x 9'6" (2.10 x 2.91)

Kitchen 15'4" x 7'2" (4.68 x 2.20)

Bedroom One 11'9" x 12'3" (3.60 x 3.75)

Bedroom Two 11'9" x 11'2" (3.60 x 3.41)

Bedroom Three 8'3" x 8'5" (2.53 x 2.57)

 Gosforth
 0191 236 2070

 Newcastle
 0191 284 4050

 High Heaton
 0191 270 1122

 Tynemouth
 0191 257 2000

 Low Fell
 0191 487 0800

 Property Management Centre
 0191 236 2680