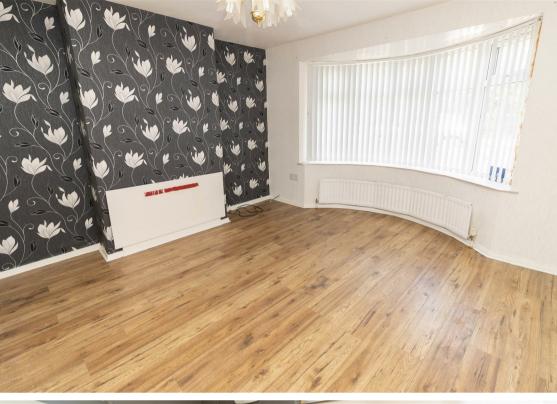

The property is positioned close to a wide range of local amenities including excellent Metro and bus links and a variety of local shops.

In need of some cosmetic updating and briefly comprising to the ground floor: - entrance hallway, lounge with bay window, dining room, sunroom and a breakfast kitchen with fitted units and rear garden access. To the first floor there are three bedrooms and a family bathroom WC. The property further benefits from gas central heating and double glazing.

Lounge 12'0" x 13'0" (3.68 x 3.97)

Dining Room 11'2" x 11'7" (3.42 x 3.54)

Sun Room 6'10" x 9'6" (2.10 x 2.91)

Kitchen 15'4" x 7'2" (4.68 x 2.20)

Bedroom One 11'9" x 12'3" (3.60 x 3.75)

Bedroom Two 11'9" x 11'2" (3.60 x 3.41)