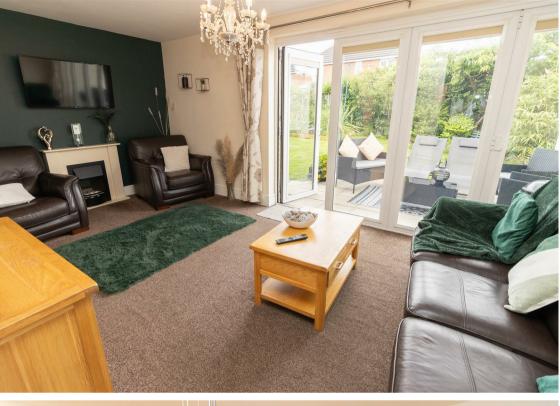

Internally the property briefly comprises to the ground floor: - entrance lobby and ground floor WC, spacious dining kitchen with fitted units and integrated appliances, and a bright and airy lounge with bi-folding doors opening to the rear garden. To the first floor there are three bedrooms, the main with an en suite and there is a modern bathroom WC with shower over the bath. The property further benefits from gas central heating and double glazing.

www.janforsterestates.com

Lounge 17'10" x 9'4" (5.45 x 2.87)

Kitchen Dining Room 18'1" x 18'2" (5.52 x 5.54)

Bedroom One 10'1" x 15'5" (3.08 x 4.71)

Bedroom Two 10'0" x 12'1" (3.07 x 3.70)

Bedroom Three 9'5" x 7'5" (2.89 x 2.28)