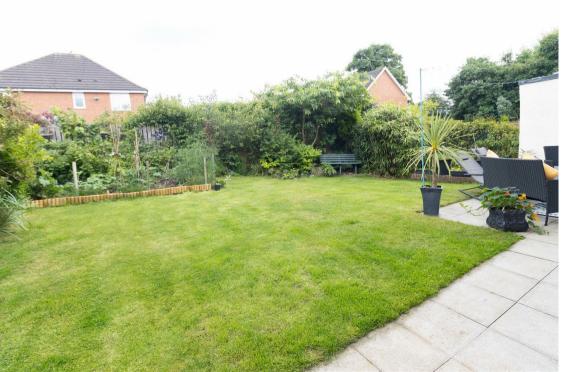

Externally there is a driveway to the front leading to the detached garage and there is a well-stocked garden to the rear with a patio and generous lawn. A perfect space to relax or entertain in the warmer months.