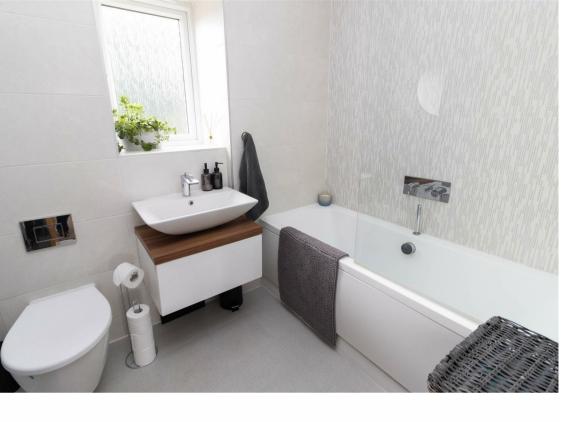

Internally the property briefly comprises to the ground floor: - entrance lobby and ground floor WC, spacious dining kitchen with fitted units and integrated appliances, and a bright and airy lounge with bi-folding doors opening to the rear garden. To the first floor there are three bedrooms, the main with an en suite and there is a modern bathroom WC with shower over the bath. The property further benefits from gas central heating and double glazing.