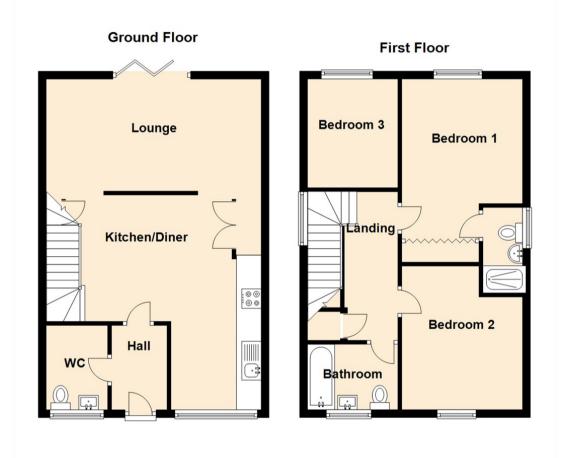

Internally the property briefly comprises to the ground floor: - entrance lobby and ground floor WC, spacious dining kitchen with fitted units and integrated appliances, and a bright and airy lounge with bi-folding doors opening to the rear garden. To the first floor there are three bedrooms, the main with an en suite and there is a modern bathroom WC with shower over the bath. The property further benefits from gas central heating and double glazing.

www.janforsterestates.com

Lounge 17'10" x 9'4" (5.45 x 2.87)

Kitchen Dining Room 18'1" x 18'2" (5.52 x 5.54)

Bedroom One 10'1" x 15'5" (3.08 x 4.71)

Bedroom Two 10'0" x 12'1" (3.07 x 3.70)

Bedroom Three 9'5" x 7'5" (2.89 x 2.28)