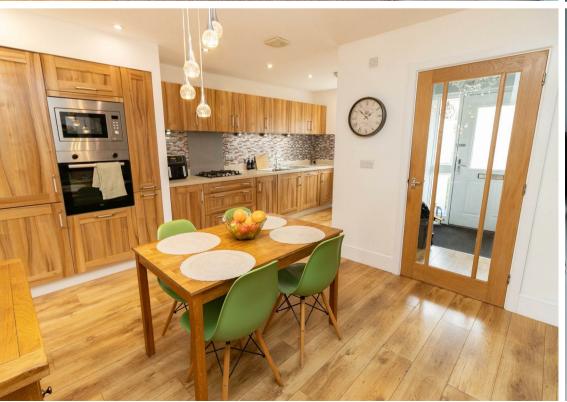

Internally the property briefly comprises to the ground floor: - entrance lobby and ground floor WC, spacious dining kitchen with fitted units and integrated appliances, and a bright and airy lounge with bi-folding doors opening to the rear garden. To the first floor there are three bedrooms, the main with an en suite and there is a modern bathroom WC with shower over the bath. The property further benefits from gas central heating and double glazing.

www.janforsterestates.com

Lounge 17'10" x 9'4" (5.45 x 2.87)

Kitchen Dining Room 18'1" x 18'2" (5.52 x 5.54)

Bedroom One 10'1" x 15'5" (3.08 x 4.71)

Bedroom Two 10'0" x 12'1" (3.07 x 3.70)

Bedroom Three 9'5" x 7'5" (2.89 x 2.28)