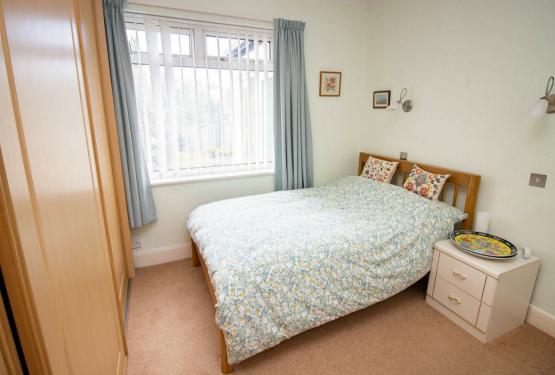

Internally the property briefly comprises: - entrance hallway, bright and airy lounge with bay window, two double bedrooms, the main with fitted wardrobes, a shower room, and a generous dining kitchen with access to the rear garden. Further benefits include gas central heating and double glazing.

Lounge 11'8" x 13'1" (3.58 x 4.01)

Kitchen 14'2" x 10'0" (4.33 x 3.07)

Bedroom One 13'1" x 9'4" (4.01 x 2.87)

Bedroom Two 10'2" x 9'0" (3.12 x 2.76)

 Gosforth
 0191 236 2070

 Newcastle
 0191 284 4050

 High Heaton
 0191 270 1122