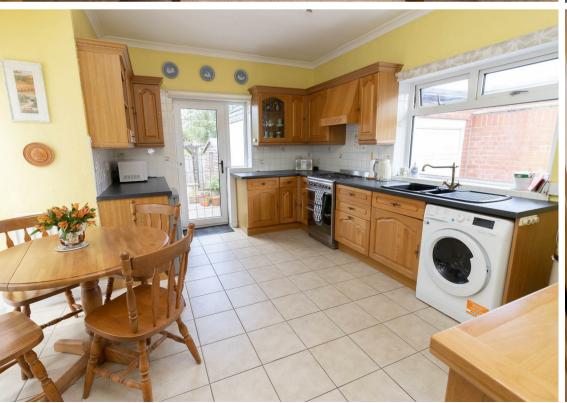

Internally the property briefly comprises: - entrance hallway, bright and airy lounge with bay window, two double bedrooms, the main with fitted wardrobes, a shower room, and a generous dining kitchen with access to the rear garden. Further benefits include gas central heating and double glazing.

Lounge 11'8" x 13'1" (3.58 x 4.01)

Kitchen 14'2" x 10'0" (4.33 x 3.07)

Bedroom One 13'1" x 9'4" (4.01 x 2.87)

Bedroom Two 10'2" x 9'0" (3.12 x 2.76)

 Gosforth
 0191 236 2070

 Newcastle
 0191 284 4050

 High Heaton
 0191 270 1122