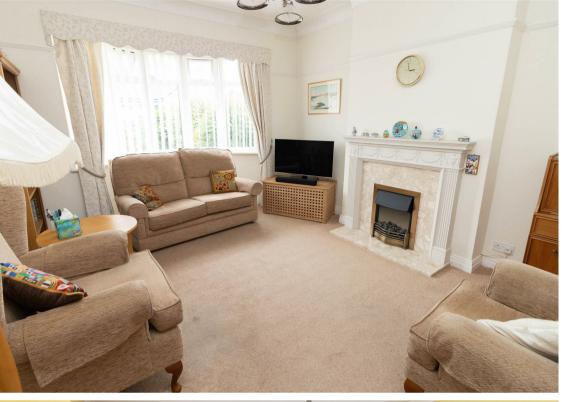

Internally the property briefly comprises: - entrance hallway, bright and airy lounge with bay window, two double bedrooms, the main with fitted wardrobes, a shower room, and a generous dining kitchen with access to the rear garden. Further benefits include gas central heating and double glazing.

Lounge 11'8" x 13'1" (3.58 x 4.01)

Kitchen 14'2" x 10'0" (4.33 x 3.07)

Bedroom One 13'1" x 9'4" (4.01 x 2.87)

Bedroom Two 10'2" x 9'0" (3.12 x 2.76)

 Gosforth
 0191 236 2070

 Newcastle
 0191 284 4050

 High Heaton
 0191 270 1122