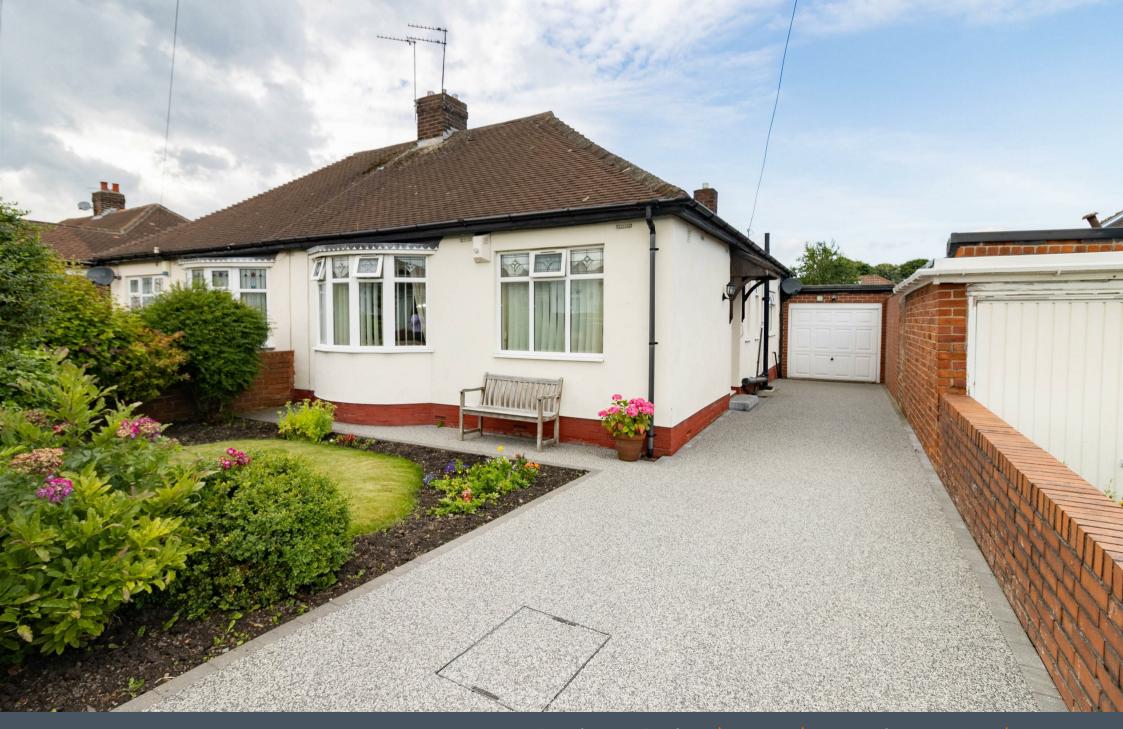

\*\* Video Tour on our YouTube Channel | https://youtu.be/xfZs5Qw7E9A \*\*

This charming semi-detached bungalow is located in a popular residential area in Heaton. Offered for sale with the benefit of no upper chain.

Externally there is a well-maintained garden to the front with a driveway for off street parking, leading to the detached garage. There is also a well-stocked, split-level garden to the rear with a patio and lawn. A perfect space to relax or entertain in the warmer months.