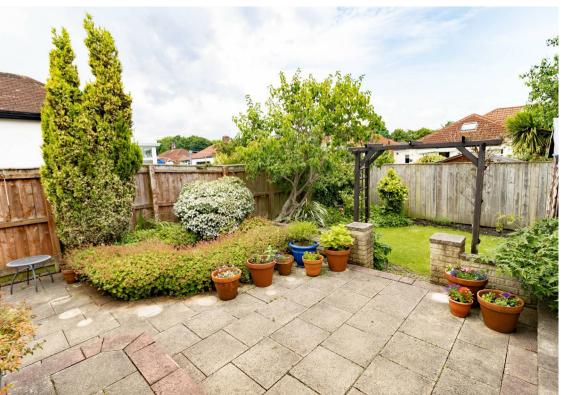

Externally there is a well-maintained garden to the front with a driveway for off street parking, leading to the detached garage. There is also a well-stocked, split-level garden to the rear with a patio and lawn. A perfect space to relax or entertain in the warmer months.