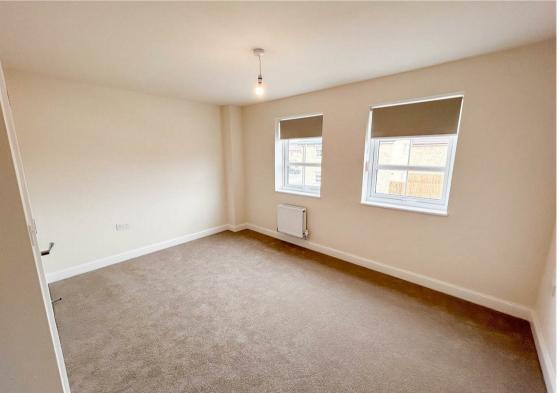

Internally the accommodation is all new throughout and briefly comprises:- entrance hall, downstairs WC, modern kitchen with fitted wall and floor units and lounge with storage beneath the stairs and French doors opening onto the rear garden. To the first floor there are two good sized bedrooms and a three piece family bathroom with shower over bath. To the second floor there is the main bedroom with fitted wardrobes, en-suite and storage space.