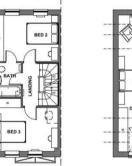

Internally the accommodation is all new throughout and briefly comprises:- entrance hall, downstairs WC, modern kitchen with fitted wall and floor units and lounge with storage beneath the stairs and French doors opening onto the rear garden. To the first floor there are two good sized bedrooms and a three piece family bathroom with shower over bath. To the second floor there is the main bedroom with fitted wardrobes, en-suite and storage space.