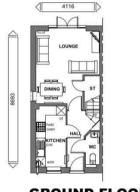

Internally the accommodation is all new throughout and briefly comprises:- entrance hall, downstairs WC, modern kitchen with fitted wall and floor units and lounge with storage beneath the stairs and French doors opening onto the rear garden. To the first floor there are two good sized bedrooms and a three piece family bathroom with shower over bath. To the second floor there is the main bedroom with fitted wardrobes, en-suite and storage space.

Externally there is a driveway to the front and a charming rear garden with patio area and lawn.

This property really must be seen to be appreciated. For more information and to book your viewing, contact our lettings team.