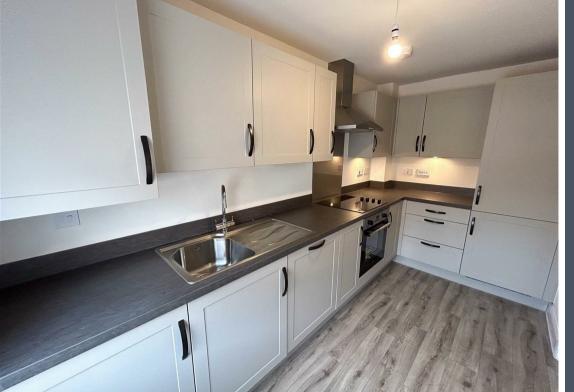

Internally the accommodation is all new throughout and briefly comprises:- entrance hall, downstairs WC, modern kitchen with fitted wall and floor units and lounge with storage beneath the stairs and French doors opening onto the rear garden. To the first floor there are two good sized bedrooms and a three piece family bathroom with shower over bath. To the second floor there is the main bedroom with fitted wardrobes, en-suite and storage space.