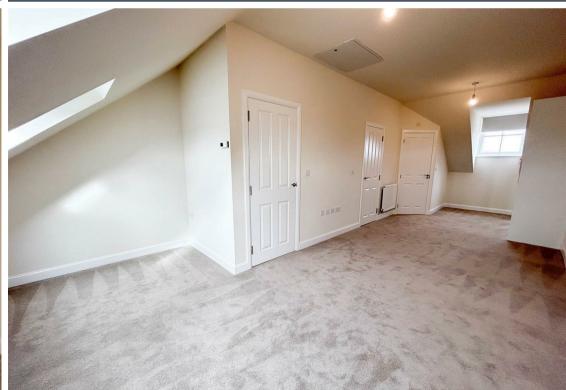

Internally the accommodation is all new throughout and briefly comprises:- entrance hall, downstairs WC, modern kitchen with fitted wall and floor units and lounge with storage beneath the stairs and French doors opening onto the rear garden. To the first floor there are two good sized bedrooms and a three piece family bathroom with shower over bath. To the second floor there is the main bedroom with fitted wardrobes, en-suite and storage space.