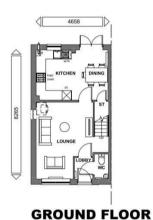

This three bedroom end terraced house is situated on the new development of West Meadows, Cramlington. The property is available NOW on an unfurnished basis.

The accommodation briefly comprises to the ground floor:-hallway, bright and airy lounge, fantastic kitchen/diner with fitted units and patio doors leading to the rear garden, and ground floor WC. To the first floor, you have three good-sized bedrooms, two of which with built-in wardrobes and the main with en-suite shower room, and there is a three piece family bathroom WC with a shower over the bath. Externally there is a lawned garden to the rear and off-street parking to the front.