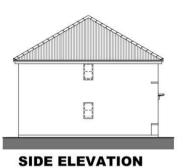

This three bedroom end terraced house is situated on the new development of West Meadows, Cramlington. The property is available NOW on an unfurnished basis.

The accommodation briefly comprises to the ground floor:-hallway, bright and airy lounge, fantastic kitchen/diner with fitted units and patio doors leading to the rear garden, and ground floor WC. To the first floor, you have three good-sized bedrooms, two of which with built-in wardrobes and the main with en-suite shower room, and there is a three piece family bathroom WC with a shower over the bath. Externally there is a lawned garden to the rear and off-street parking to the front.