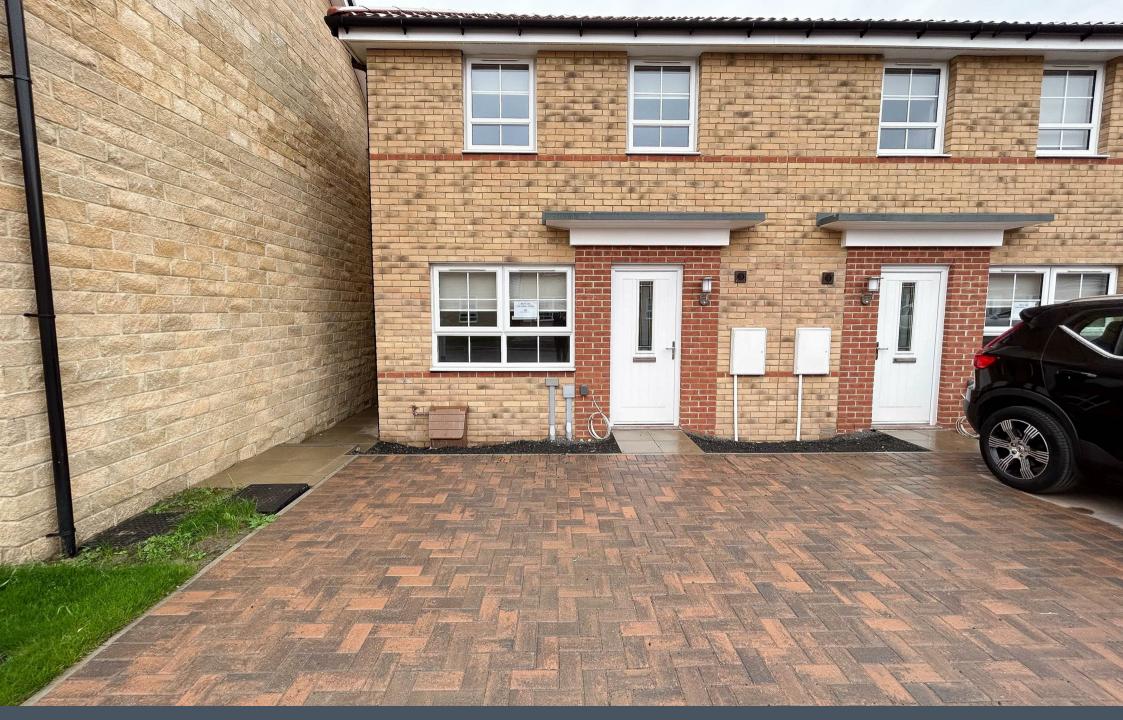

2

- End Terrace House
- Off Street Parking
- Ground Floor WC
- Ample Storage
- Unfurnished Basis

- Three Bedrooms
- Garden
- En-Suite Facility
- New Build Development
- Available NOW

\*\* Video Tour on our YouTube Channel | https://youtu.be/ss7IRuVbtIU \*\*

This three bedroom end terraced house is situated on the new development of West Meadows, Cramlington. The property is available NOW on an unfurnished basis.

The accommodation briefly comprises to the ground floor:-hallway, bright and airy lounge, fantastic kitchen/diner with fitted units and patio doors leading to the rear garden, and ground floor WC. To the first floor, you have three good-sized bedrooms, two of which with built-in wardrobes and the main with en-suite shower room, and there is a three piece family bathroom WC with a shower over the bath. Externally there is a lawned garden to the rear and off-street parking to the front.

We anticipate an extremely high level of viewings on this charming property. To arrange yours please call our lettings team.

Council Tax band \*TBC\*