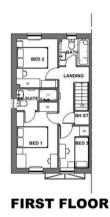

This three bedroom end terraced house is situated on the new development of West Meadows, Cramlington. The property is available NOW on an unfurnished basis.

The accommodation briefly comprises to the ground floor:-hallway, bright and airy lounge, fantastic kitchen/diner with fitted units and patio doors leading to the rear garden, and ground floor WC. To the first floor, you have three good-sized bedrooms, two of which with built-in wardrobes and the main with en-suite shower room, and there is a three piece family bathroom WC with a shower over the bath. Externally there is a lawned garden to the rear and off-street parking to the front.