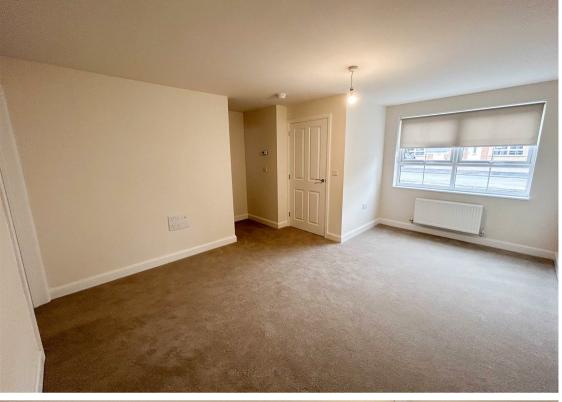

This three bedroom end terraced house is situated on the new development of West Meadows, Cramlington. The property is available NOW on an unfurnished basis.

The accommodation briefly comprises to the ground floor:-hallway, bright and airy lounge, fantastic kitchen/diner with fitted units and patio doors leading to the rear garden, and ground floor WC. To the first floor, you have three good-sized bedrooms, two of which with built-in wardrobes and the main with en-suite shower room, and there is a three piece family bathroom WC with a shower over the bath. Externally there is a lawned garden to the rear and off-street parking to the front.