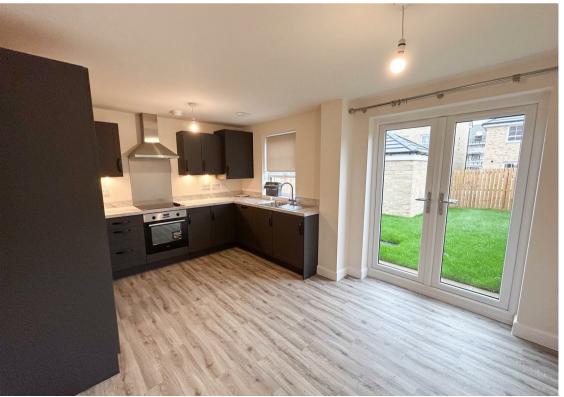

This three bedroom end terraced house is situated on the new development of West Meadows, Cramlington. The property is available NOW on an unfurnished basis.

The accommodation briefly comprises to the ground floor:-hallway, bright and airy lounge, fantastic kitchen/diner with fitted units and patio doors leading to the rear garden, and ground floor WC. To the first floor, you have three good-sized bedrooms, two of which with built-in wardrobes and the main with en-suite shower room, and there is a three piece family bathroom WC with a shower over the bath. Externally there is a lawned garden to the rear and off-street parking to the front.