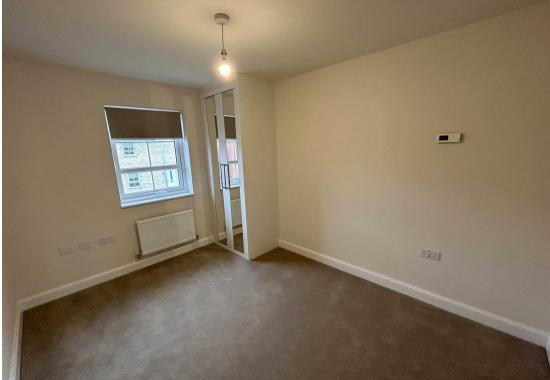

This three bedroom end terraced house is situated on the new development of West Meadows, Cramlington. The property is available NOW on an unfurnished basis.

The accommodation briefly comprises to the ground floor:-hallway, bright and airy lounge, fantastic kitchen/diner with fitted units and patio doors leading to the rear garden, and ground floor WC. To the first floor, you have three good-sized bedrooms, two of which with built-in wardrobes and the main with en-suite shower room, and there is a three piece family bathroom WC with a shower over the bath. Externally there is a lawned garden to the rear and off-street parking to the front.