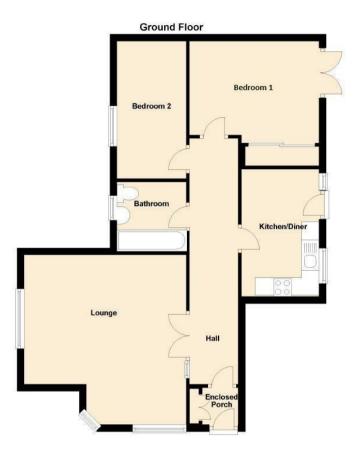

Ideally located within walking distance to a wide range of local amenities, and within a 5 minute walk to Longbenton Metro station, which provides quick and easy access into Newcastle City Centre.

Internally, the property briefly comprises: - entrance hall, lounge with bay window, kitchen with integrated oven and hob, three piece bathroom with shower over the bath, and two bedrooms; bedroom one with built-in storage.

## Tenure

The agent understands the property to be leasehold. However, this should be confirmed with a licenced legal representative.

Council Tax band \*A\*.

Lounge 14'11" x 13'6" (4.56 x 4.13)

Dining Kitchen 12'1" x 8'6" (3.69 x 2.60)

Bedroom One 12'0" x 11'11" (3.66 x 3.65)

Bedroom Two 12'8" x 6'3" (3.88 x 1.93)