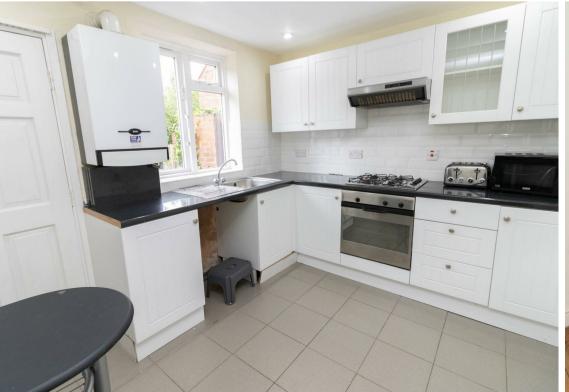

Ideally located within walking distance to a wide range of local amenities, and within a 5 minute walk to Longbenton Metro station, which provides quick and easy access into Newcastle City Centre.

Internally, the property briefly comprises: - entrance hall, lounge with bay window, kitchen with integrated oven and hob, three piece bathroom with shower over the bath, and two bedrooms; bedroom one with built-in storage.

## Tenure

The agent understands the property to be leasehold. However, this should be confirmed with a licenced legal representative.

Council Tax band \*A\*.

Lounge 14'11" x 13'6" (4.56 x 4.13)

Dining Kitchen 12'1" x 8'6" (3.69 x 2.60)