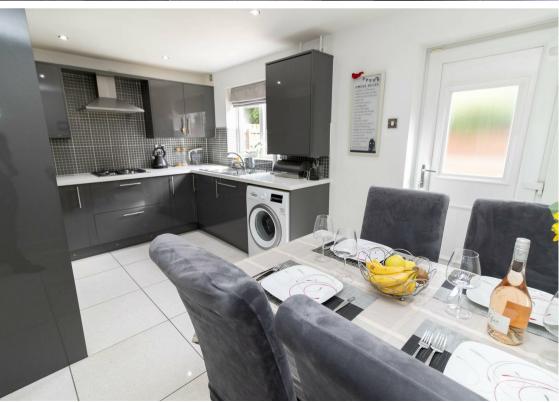

Briefly comprising to the ground floor: - entrance hallway, bright and airy lounge with box bay window and a modern kitchen with fitted units, integrated oven and hob and access to the rear garden. To the first floor there are three bedrooms and a contemporary family bathroom WC with shower over the p-shaped bath. The property further benefits from gas central heating and double glazing.

www.janforsterestates.com

Lounge 13'5" x 11'9" (4.10 x 3.59)

Kitchen 14'11" x 9'1" (4.56 x 2.79)

Master Bedroom 8'0" x 11'0" (2.44 x 3.37)

Bedroom Two 11'7" x 7'11" (3.54 x 2.43)

Bedroom Three 8'0" x 6'9" (2.45 x 2.06)