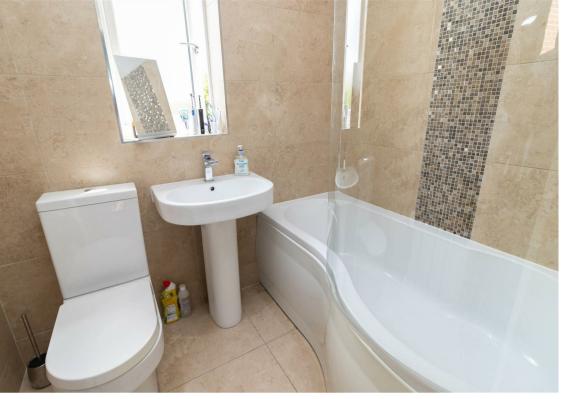

Briefly comprising to the ground floor: - entrance hallway, bright and airy lounge with box bay window and a modern kitchen with fitted units, integrated oven and hob and access to the rear garden. To the first floor there are three bedrooms and a contemporary family bathroom WC with shower over the p-shaped bath. The property further benefits from gas central heating and double glazing.