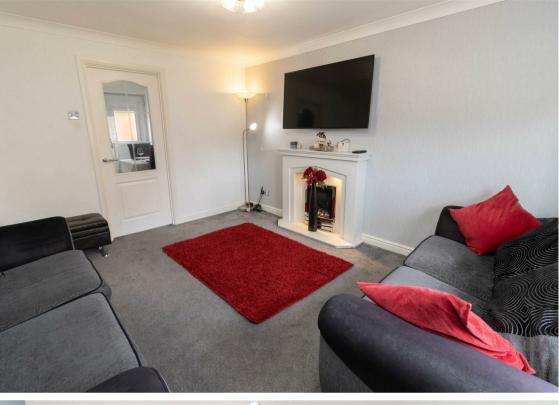

Briefly comprising to the ground floor: - entrance hallway, bright and airy lounge with box bay window and a modern kitchen with fitted units, integrated oven and hob and access to the rear garden. To the first floor there are three bedrooms and a contemporary family bathroom WC with shower over the p-shaped bath. The property further benefits from gas central heating and double glazing.

www.janforsterestates.com

Lounge 13'5" x 11'9" (4.10 x 3.59)

Kitchen 14'11" x 9'1" (4.56 x 2.79)

Master Bedroom 8'0" x 11'0" (2.44 x 3.37)

Bedroom Two 11'7" x 7'11" (3.54 x 2.43)

Bedroom Three 8'0" x 6'9" (2.45 x 2.06)