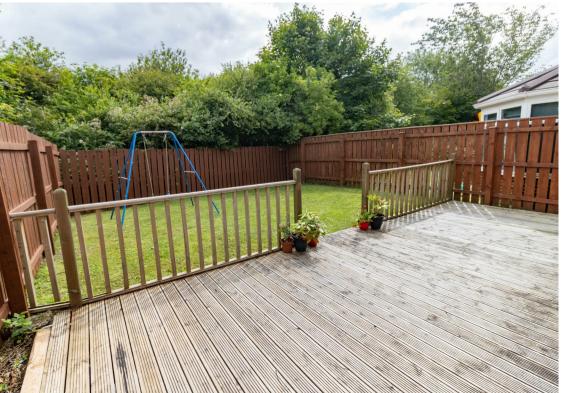

Externally there is a garden to the front and a driveway leading to the attached garage and there is a garden to the rear with raised decking leading on to the lawn, a perfect space to relax in the warmer months.