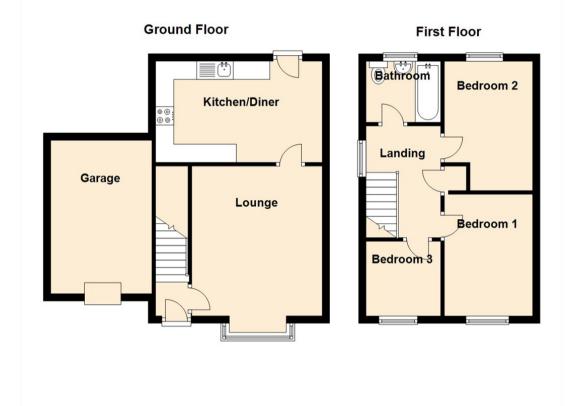

Briefly comprising to the ground floor: - entrance hallway, bright and airy lounge with box bay window and a modern kitchen with fitted units, integrated oven and hob and access to the rear garden. To the first floor there are three bedrooms and a contemporary family bathroom WC with shower over the p-shaped bath. The property further benefits from gas central heating and double glazing.

www.janforsterestates.com

Lounge 13'5" x 11'9" (4.10 x 3.59)

Kitchen 14'11" x 9'1" (4.56 x 2.79)

Master Bedroom 8'0" x 11'0" (2.44 x 3.37)

Bedroom Two 11'7" x 7'11" (3.54 x 2.43)

Bedroom Three 8'0" x 6'9" (2.45 x 2.06)