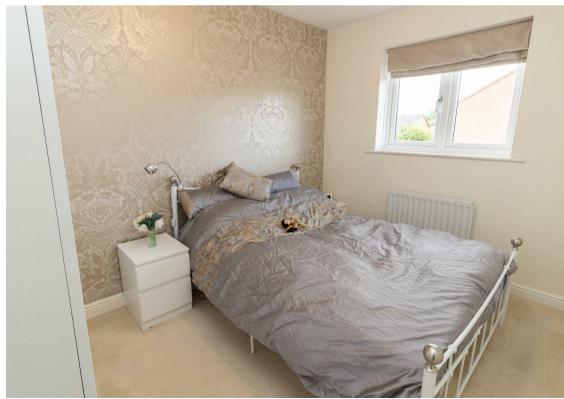

Briefly comprising to the ground floor: - entrance hallway, bright and airy lounge with box bay window and a modern kitchen with fitted units, integrated oven and hob and access to the rear garden. To the first floor there are three bedrooms and a contemporary family bathroom WC with shower over the p-shaped bath. The property further benefits from gas central heating and double glazing.

www.janforsterestates.com

Lounge 13'5" x 11'9" (4.10 x 3.59)

Kitchen 14'11" x 9'1" (4.56 x 2.79)

Master Bedroom 8'0" x 11'0" (2.44 x 3.37)

Bedroom Two 11'7" x 7'11" (3.54 x 2.43)

Bedroom Three 8'0" x 6'9" (2.45 x 2.06)