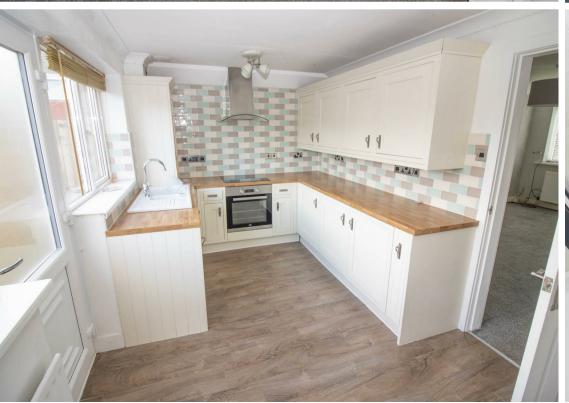

Internally the property briefly comprises: - entrance porch, open plan lounge and modern kitchen with wall and floor units and integrated oven and hob, under stair storage and access to the rear garden. To the first floor there are three bedrooms and a family bathroom WC with shower over the bath.

## **Ground Floor**

www.janforsterestates.com

Living Room 13'7" x 11'11" (4.15 x 3.64)

Kitchen 8'2" x 14'9" (2.51 x 4.50)

Bedroom One 12'0" x 8'9" (3.68 x 2.68)

Bedroom Two 9'9" x 8'9" (2.99 x 2.68)

Bedroom Three 8'6" x 5'7" (2.60 x 1.72)