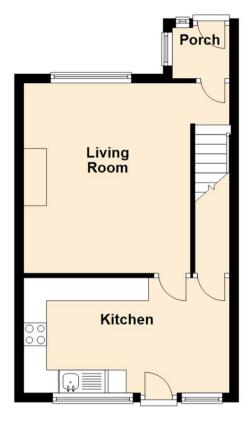

## **Ground Floor**

www.janforsterestates.com

Living Room 13'7" x 11'11" (4.15 x 3.64)

Kitchen 8'2" x 14'9" (2.51 x 4.50)

Bedroom One 12'0" x 8'9" (3.68 x 2.68)

Bedroom Two 9'9" x 8'9" (2.99 x 2.68)

Bedroom Three 8'6" x 5'7" (2.60 x 1.72)