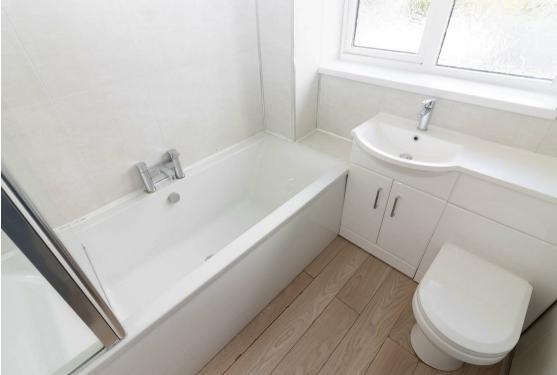

Internally the property briefly comprises: - entrance porch, open plan lounge and modern kitchen with wall and floor units and integrated oven and hob, under stair storage and access to the rear garden. To the first floor there are three bedrooms and a family bathroom WC with shower over the bath.

## First Floor