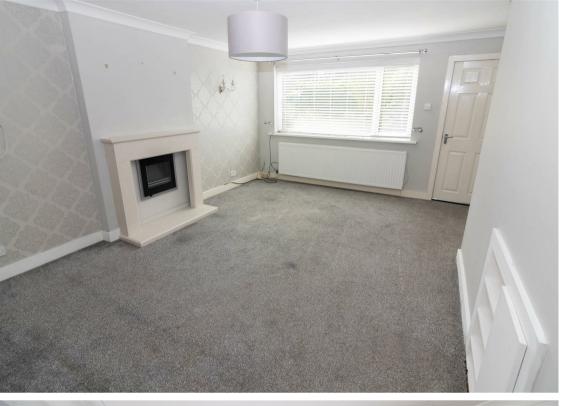

Internally the property briefly comprises: - entrance porch, open plan lounge and modern kitchen with wall and floor units and integrated oven and hob, under stair storage and access to the rear garden. To the first floor there are three bedrooms and a family bathroom WC with shower over the bath.

## **Ground Floor**

www.janforsterestates.com

Living Room 13'7" x 11'11" (4.15 x 3.64)

Kitchen 8'2" x 14'9" (2.51 x 4.50)

Bedroom One 12'0" x 8'9" (3.68 x 2.68)

Bedroom Two 9'9" x 8'9" (2.99 x 2.68)

Bedroom Three 8'6" x 5'7" (2.60 x 1.72)