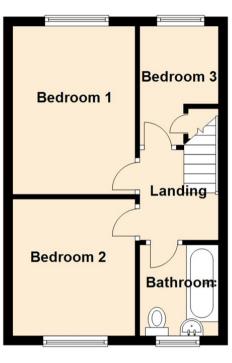

## First Floor

www.janforsterestates.com

Living Room 13'7" x 11'11" (4.15 x 3.64)

Kitchen 8'2" x 14'9" (2.51 x 4.50)

Bedroom One 12'0" x 8'9" (3.68 x 2.68)

Bedroom Two 9'9" x 8'9" (2.99 x 2.68)

Bedroom Three 8'6" x 5'7" (2.60 x 1.72)