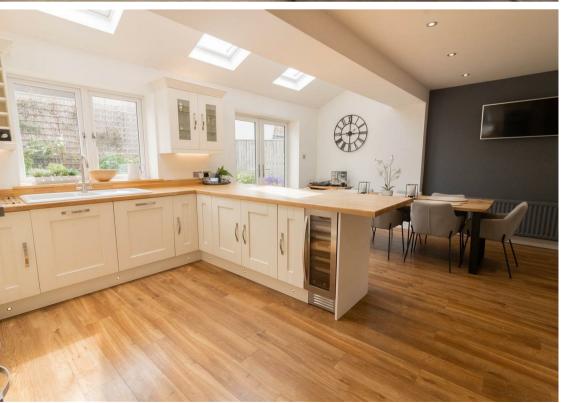

The property is in an ideal location; within walking distance to Metro and bus links and is also within close proximity to local shops and schools.

Internally the property briefly comprises:- entrance hall with cloak room, lounge with large bay window, extended kitchen/diner with fitted wall and floor units, utility room, and ground floor WC. To the first floor, there are three good sized bedrooms; the main with built-in wardrobes, and there is a three piece family bathroom WC.

## First Floor

Lounge 17'3" x 13'1" (5.26 x 4.01)

Kitchen 20'0" x 20'11" (6.10 x 6.38)

Bedroom One 17'1" x 9'6" (5.22 x 2.91)

Bedroom Two 11'5" x 9'5" (3.50 x 2.89)

Bedroom Three 12'2" x 8'4" (3.71 x 2.56)