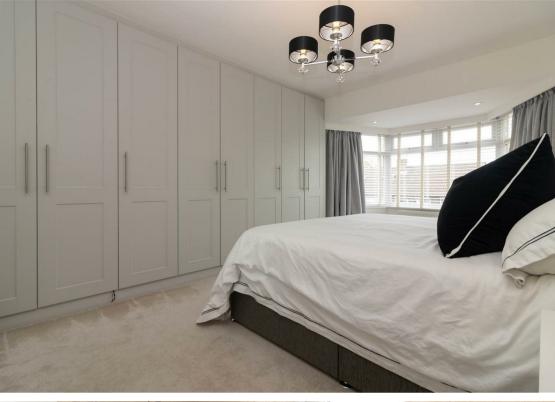

The property is in an ideal location; within walking distance to Metro and bus links and is also within close proximity to local shops and schools.

Internally the property briefly comprises:- entrance hall with cloak room, lounge with large bay window, extended kitchen/diner with fitted wall and floor units, utility room, and ground floor WC. To the first floor, there are three good sized bedrooms; the main with built-in wardrobes, and there is a three piece family bathroom WC.

## First Floor

Lounge 17'3" x 13'1" (5.26 x 4.01)

Kitchen 20'0" x 20'11" (6.10 x 6.38)

Bedroom One 17'1" x 9'6" (5.22 x 2.91)

Bedroom Two 11'5" x 9'5" (3.50 x 2.89)

Bedroom Three 12'2" x 8'4" (3.71 x 2.56)