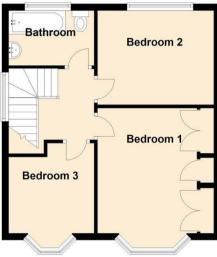

## First Floor

Lounge 17'3" x 13'1" (5.26 x 4.01)

Kitchen 20'0" x 20'11" (6.10 x 6.38)

Bedroom One 17'1" x 9'6" (5.22 x 2.91)

Bedroom Two 11'5" x 9'5" (3.50 x 2.89)

Bedroom Three 12'2" x 8'4" (3.71 x 2.56)