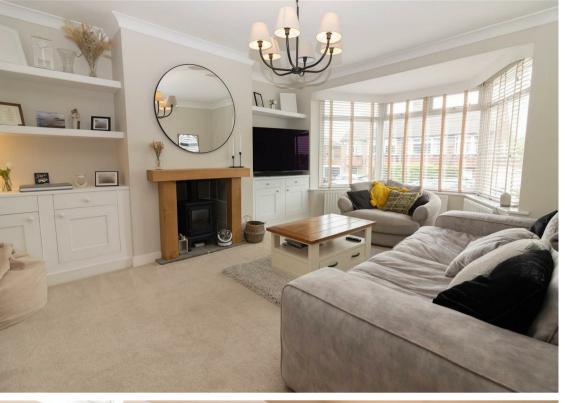

The property is in an ideal location; within walking distance to Metro and bus links and is also within close proximity to local shops and schools.

Internally the property briefly comprises:- entrance hall with cloak room, lounge with large bay window, extended kitchen/diner with fitted wall and floor units, utility room, and ground floor WC. To the first floor, there are three good sized bedrooms; the main with built-in wardrobes, and there is a three piece family bathroom WC.

## First Floor

Lounge 17'3" x 13'1" (5.26 x 4.01)

Kitchen 20'0" x 20'11" (6.10 x 6.38)

Bedroom One 17'1" x 9'6" (5.22 x 2.91)

Bedroom Two 11'5" x 9'5" (3.50 x 2.89)

Bedroom Three 12'2" x 8'4" (3.71 x 2.56)