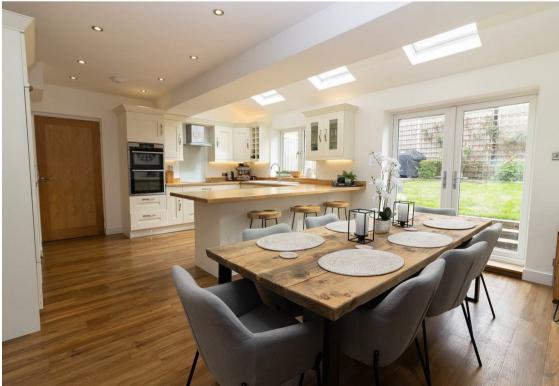

The property is in an ideal location; within walking distance to Metro and bus links and is also within close proximity to local shops and schools.

Internally the property briefly comprises:- entrance hall with cloak room, lounge with large bay window, extended kitchen/diner with fitted wall and floor units, utility room, and ground floor WC. To the first floor, there are three good sized bedrooms; the main with built-in wardrobes, and there is a three piece family bathroom WC.

## First Floor

Lounge 17'3" x 13'1" (5.26 x 4.01)

Kitchen 20'0" x 20'11" (6.10 x 6.38)

Bedroom One 17'1" x 9'6" (5.22 x 2.91)

Bedroom Two 11'5" x 9'5" (3.50 x 2.89)

Bedroom Three 12'2" x 8'4" (3.71 x 2.56)