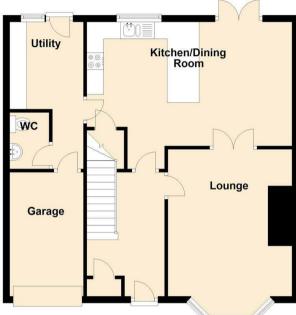

## Ground Floor

## First Floor

Lounge 17'3" x 13'1" (5.26 x 4.01)

Kitchen 20'0" x 20'11" (6.10 x 6.38)

Bedroom One 17'1" x 9'6" (5.22 x 2.91)

Bedroom Two 11'5" x 9'5" (3.50 x 2.89)

Bedroom Three 12'2" x 8'4" (3.71 x 2.56)