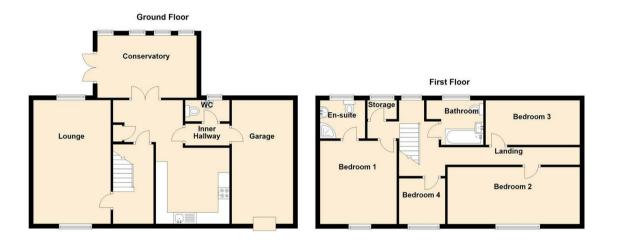

Briefly comprising to the ground floor;- hallway, spacious lounge with feature fireplace, kitchen-diner with floor and wall units, including integrated appliances, and access to the inner hall, which leads to the downstairs WC and the attached garage; there is also a sunny conservatory that opens to the charming rear garden. Off the landing, to the first floor, you are presented with four good-sized bedrooms- the main one benefitting from a stylish en-suite facility, modern three-piece family bathroom, as well as a handy cupboard in the landing area. The property further benefits from gas central heating and ample storage.

## Tenure

The agent understands the property to be freehold. However, this should be confirmed with a licensed legal representative.

Council Tax band \*B\*

Lounge 17'10" x 11'1" (5.45 x 3.40) Kitchen-Diner 14'2" x 13'2" (4.34 x 4.02) Conservatory 14'5" x 8'10" (4.40 x 2.71) Bedroom One 12'1" x 11'3" (3.69 x 3.43) Bedroom Two 17'3" x 8'2" (5.28 x 2.51) Bedroom Three 17'3" x 8'3" (5.27 x 2.54) Bedroom Four 13'3" x 6'2" (4.06 x 1.90)