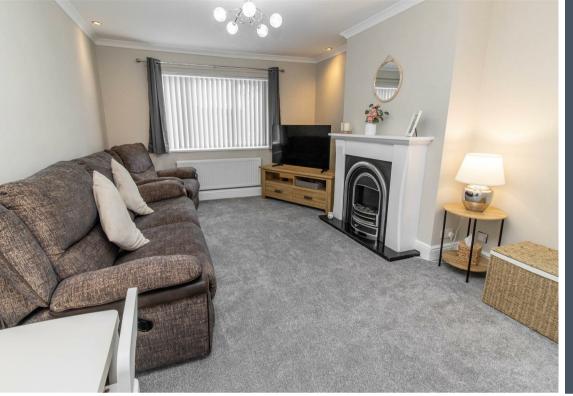

Briefly comprising to the ground floor;- hallway, spacious lounge with feature fireplace, kitchen-diner with floor and wall units, including integrated appliances, and access to the inner hall, which leads to the downstairs WC and the attached garage; there is also a sunny conservatory that opens to the charming rear garden. Off the landing, to the first floor, you are presented with four good-sized bedrooms- the main one benefitting from a stylish en-suite facility, modern three-piece family bathroom, as well as a handy cupboard in the landing area. The property further benefits from gas central heating and ample storage.

## Tenure

The agent understands the property to be freehold. However, this should be confirmed with a licensed legal representative.

Council Tax band \*B\*

Lounge 17'10" x 11'1" (5.45 x 3.40) Kitchen-Diner 14'2" x 13'2" (4.34 x 4.02) Conservatory 14'5" x 8'10" (4.40 x 2.71) Bedroom One 12'1" x 11'3" (3.69 x 3.43) Bedroom Two 17'3" x 8'2" (5.28 x 2.51) Bedroom Three 17'3" x 8'3" (5.27 x 2.54) Bedroom Four 13'3" x 6'2" (4.06 x 1.90)