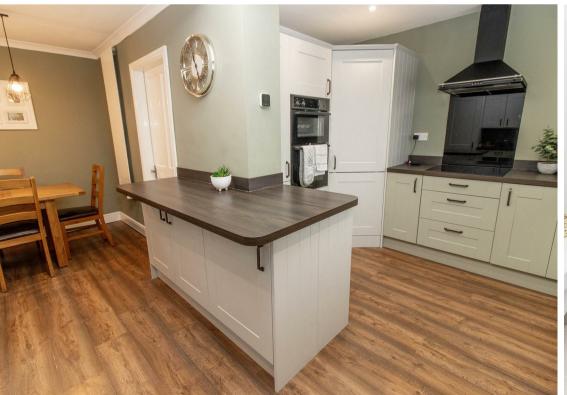

Briefly comprising to the ground floor;- hallway, spacious lounge with feature fireplace, kitchen-diner with floor and wall units, including integrated appliances, and access to the inner hall, which leads to the downstairs WC and the attached garage; there is also a sunny conservatory that opens to the charming rear garden. Off the landing, to the first floor, you are presented with four good-sized bedrooms- the main one benefitting from a stylish en-suite facility, modern three-piece family bathroom, as well as a handy cupboard in the landing area. The property further benefits from gas central heating and ample storage.

## Tenure

The agent understands the property to be freehold. However, this should be confirmed with a licensed legal representative.

Council Tax band \*B\*

Lounge 17'10" x 11'1" (5.45 x 3.40) Kitchen-Diner 14'2" x 13'2" (4.34 x 4.02) Conservatory 14'5" x 8'10" (4.40 x 2.71) Bedroom One 12'1" x 11'3" (3.69 x 3.43) Bedroom Two 17'3" x 8'2" (5.28 x 2.51) Bedroom Three 17'3" x 8'3" (5.27 x 2.54) Bedroom Four 13'3" x 6'2" (4.06 x 1.90)