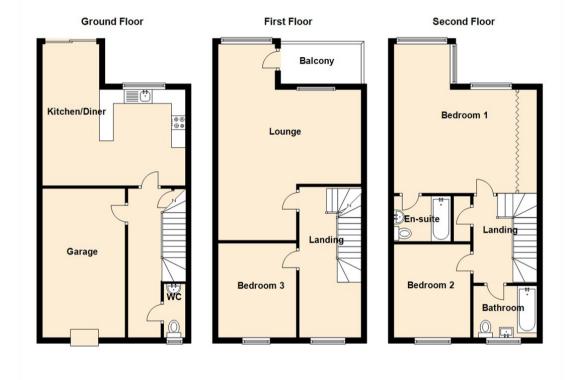

Internally the property briefly comprises to the ground floor: - entrance hallway and ground floor WC, spacious kitchen dining room with fitted wall and floor units, complementing work surfaces, integrated oven, hob and sliding door access to the private rear garden. To the first floor there is a bedroom and a bright and airy lounge, spanning the width of the property and with access to a balcony with fantastic views over the Marina. To the second floor there are a further two bedrooms, the generous main featuring an en suite bathroom and fitted wardrobes, and there is also a family bathroom WC. The property further benefits from gas central heating and double glazing.

www.janforsterestates.com

Kitchen Dining Room 16'7" x 16'8" (5.08 x 5.10)

Lounge 20'6" x 16'9" (6.27 x 5.11)

Bedroom One 14'7" x 16'10" (4.46 x 5.14)

Bedroom Two 10'8" x 9'8" (3.26 x 2.95)

Bedroom Three 9'5" x 10'7" (2.89 x 3.23)