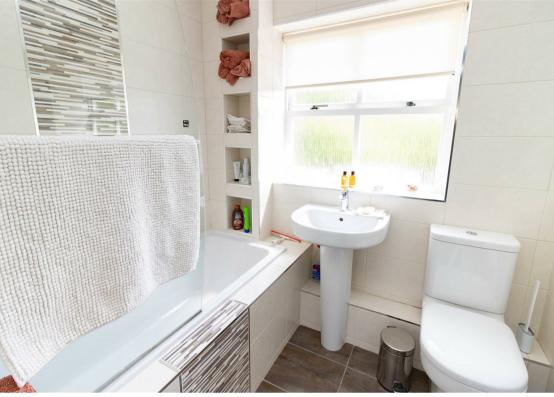

Internally the property briefly comprises to the ground floor: - entrance hallway and ground floor WC, spacious kitchen dining room with fitted wall and floor units, complementing work surfaces, integrated oven, hob and sliding door access to the private rear garden. To the first floor there is a bedroom and a bright and airy lounge, spanning the width of the property and with access to a balcony with fantastic views over the Marina. To the second floor there are a further two bedrooms, the generous main featuring an en suite bathroom and fitted wardrobes, and there is also a family bathroom WC. The property further benefits from gas central heating and double glazing.