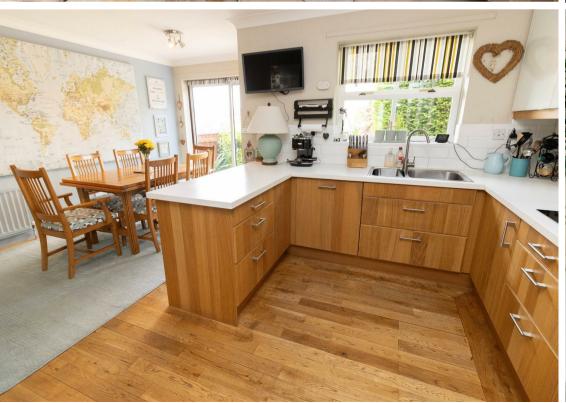

Internally the property briefly comprises to the ground floor: - entrance hallway and ground floor WC, spacious kitchen dining room with fitted wall and floor units, complementing work surfaces, integrated oven, hob and sliding door access to the private rear garden. To the first floor there is a bedroom and a bright and airy lounge, spanning the width of the property and with access to a balcony with fantastic views over the Marina. To the second floor there are a further two bedrooms, the generous main featuring an en suite bathroom and fitted wardrobes, and there is also a family bathroom WC. The property further benefits from gas central heating and double glazing.

www.janforsterestates.com

Kitchen Dining Room 16'7" x 16'8" (5.08 x 5.10)

Lounge 20'6" x 16'9" (6.27 x 5.11)

Bedroom One 14'7" x 16'10" (4.46 x 5.14)

Bedroom Two 10'8" x 9'8" (3.26 x 2.95)

Bedroom Three 9'5" x 10'7" (2.89 x 3.23)