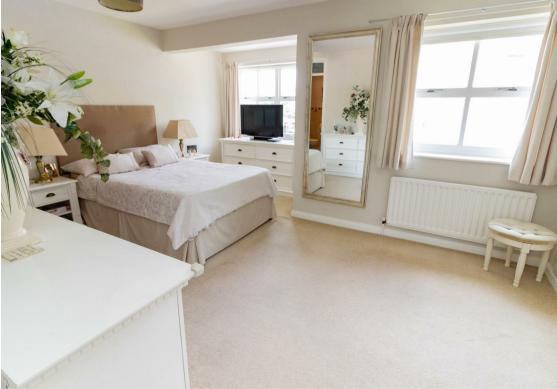

Internally the property briefly comprises to the ground floor: - entrance hallway and ground floor WC, spacious kitchen dining room with fitted wall and floor units, complementing work surfaces, integrated oven, hob and sliding door access to the private rear garden. To the first floor there is a bedroom and a bright and airy lounge, spanning the width of the property and with access to a balcony with fantastic views over the Marina. To the second floor there are a further two bedrooms, the generous main featuring an en suite bathroom and fitted wardrobes, and there is also a family bathroom WC. The property further benefits from gas central heating and double glazing.

www.janforsterestates.com

Kitchen Dining Room 16'7" x 16'8" (5.08 x 5.10)

Lounge 20'6" x 16'9" (6.27 x 5.11)

Bedroom One 14'7" x 16'10" (4.46 x 5.14)

Bedroom Two 10'8" x 9'8" (3.26 x 2.95)

Bedroom Three 9'5" x 10'7" (2.89 x 3.23)