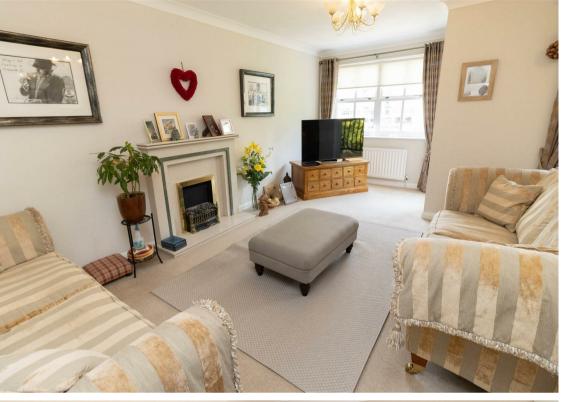

Internally the property briefly comprises to the ground floor: - entrance hallway and ground floor WC, spacious kitchen dining room with fitted wall and floor units, complementing work surfaces, integrated oven, hob and sliding door access to the private rear garden. To the first floor there is a bedroom and a bright and airy lounge, spanning the width of the property and with access to a balcony with fantastic views over the Marina. To the second floor there are a further two bedrooms, the generous main featuring an en suite bathroom and fitted wardrobes, and there is also a family bathroom WC. The property further benefits from gas central heating and double glazing.

www.janforsterestates.com

Kitchen Dining Room 16'7" x 16'8" (5.08 x 5.10)

Lounge 20'6" x 16'9" (6.27 x 5.11)

Bedroom One 14'7" x 16'10" (4.46 x 5.14)

Bedroom Two 10'8" x 9'8" (3.26 x 2.95)

Bedroom Three 9'5" x 10'7" (2.89 x 3.23)