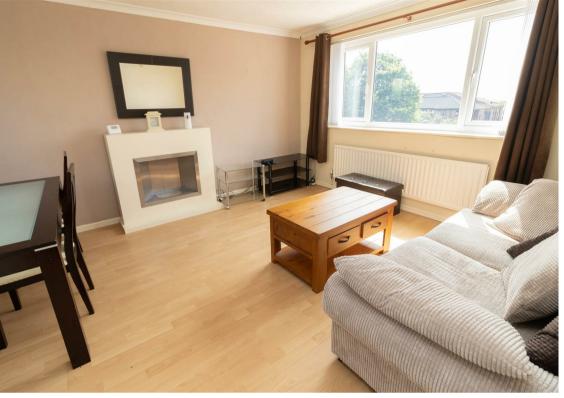

Briefly comprising to the ground floor: - entrance lobby, spacious lounge with under stair storage, kitchen with fitted wall and floor units, integrated oven and hob and access to the rear garden. To the first floor there are two double bedrooms and a bathroom WC. The property also benefits from ample storage, double glazing, and gas central heating. Externally, there are easy to maintain gardens to both the front and rear.

www.janforsterestates.com

Lounge 15'7" x 12'7" (4.77 x 3.86)

Kitchen 9'4" x 6'8" (2.87 x 2.04)

Bedroom One 8'9" x 9'7" (2.67 x 2.94)

Bedroom Two 9'6" x 10'7" (2.92 x 3.25)

 Gosforth
 0191 236 2070

 Newcastle
 0191 284 4050