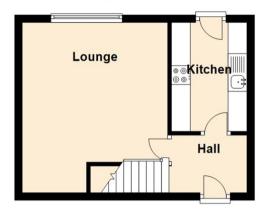

## **Ground Floor**

www.janforsterestates.com

Lounge 15'7" x 12'7" (4.77 x 3.86)

Kitchen 9'4" x 6'8" (2.87 x 2.04)

Bedroom One 8'9" x 9'7" (2.67 x 2.94)

Bedroom Two 9'6" x 10'7" (2.92 x 3.25)

 Gosforth
 0191 236 2070

 Newcastle
 0191 284 4050