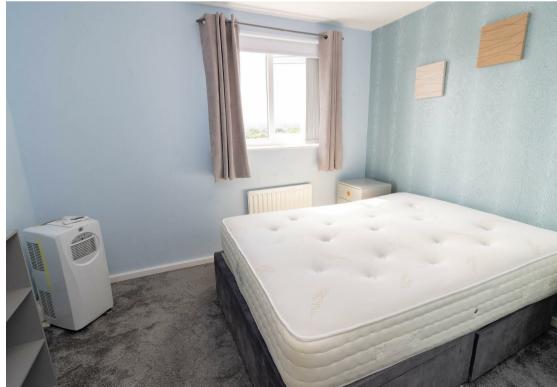

Briefly comprising to the ground floor: - entrance lobby, spacious lounge with under stair storage, kitchen with fitted wall and floor units, integrated oven and hob and access to the rear garden. To the first floor there are two double bedrooms and a bathroom WC. The property also benefits from ample storage, double glazing, and gas central heating. Externally, there are easy to maintain gardens to both the front and rear.

www.janforsterestates.com

Lounge 15'7" x 12'7" (4.77 x 3.86)

Kitchen 9'4" x 6'8" (2.87 x 2.04)

Bedroom One 8'9" x 9'7" (2.67 x 2.94)

Bedroom Two 9'6" x 10'7" (2.92 x 3.25)

 Gosforth
 0191 236 2070

 Newcastle
 0191 284 4050