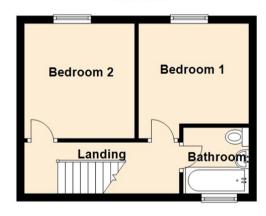

## First Floor

www.janforsterestates.com

Lounge 15'7" x 12'7" (4.77 x 3.86)

Kitchen 9'4" x 6'8" (2.87 x 2.04)

Bedroom One 8'9" x 9'7" (2.67 x 2.94)

Bedroom Two 9'6" x 10'7" (2.92 x 3.25)

 Gosforth
 0191 236 2070

 Newcastle
 0191 284 4050