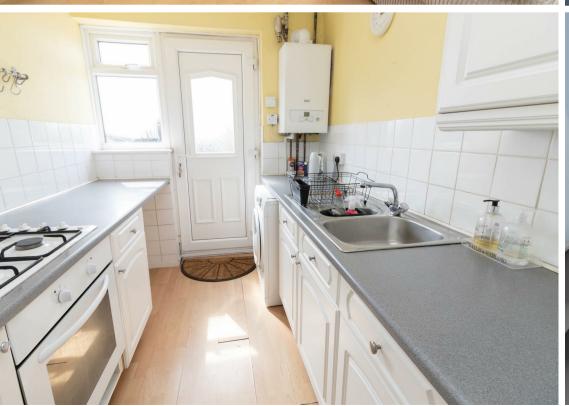

Briefly comprising to the ground floor: - entrance lobby, spacious lounge with under stair storage, kitchen with fitted wall and floor units, integrated oven and hob and access to the rear garden. To the first floor there are two double bedrooms and a bathroom WC. The property also benefits from ample storage, double glazing, and gas central heating. Externally, there are easy to maintain gardens to both the front and rear.

www.janforsterestates.com

Lounge 15'7" x 12'7" (4.77 x 3.86)

Kitchen 9'4" x 6'8" (2.87 x 2.04)

Bedroom One 8'9" x 9'7" (2.67 x 2.94)

Bedroom Two 9'6" x 10'7" (2.92 x 3.25)

 Gosforth
 0191 236 2070

 Newcastle
 0191 284 4050