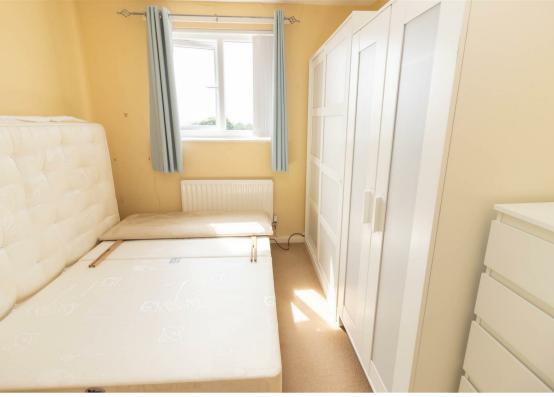

Briefly comprising to the ground floor: - entrance lobby, spacious lounge with under stair storage, kitchen with fitted wall and floor units, integrated oven and hob and access to the rear garden. To the first floor there are two double bedrooms and a bathroom WC. The property also benefits from ample storage, double glazing, and gas central heating. Externally, there are easy to maintain gardens to both the front and rear.