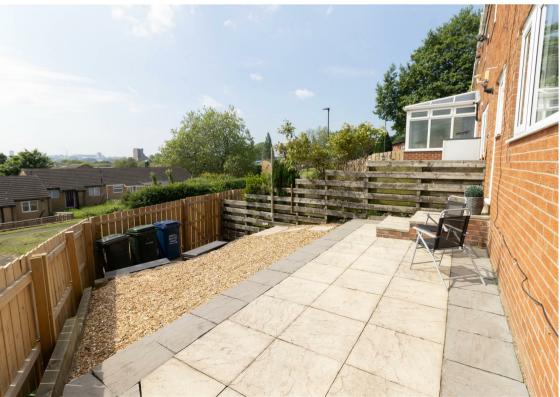

Briefly comprising to the ground floor: - entrance lobby, spacious lounge with under stair storage, kitchen with fitted wall and floor units, integrated oven and hob and access to the rear garden. To the first floor there are two double bedrooms and a bathroom WC. The property also benefits from ample storage, double glazing, and gas central heating. Externally, there are easy to maintain gardens to both the front and rear.