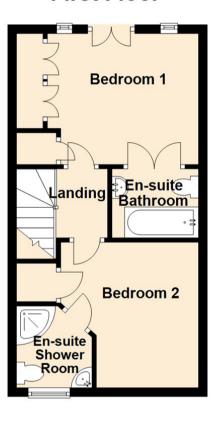

## **First Floor**

www.janforsterestates.com

Lounge 15'11" x 13'8" (4.87 x 4.18)

Kitchen 13'6" x 7'0" (4.12 x 2.15)

Bedroom One 11'4" x 9'4" (3.47 x 2.86)

Bedroom Two 10'0" x 9'8" (3.06 x 2.96)

 Gosforth
 0191 236 2070

 Newcastle
 0191 284 4050