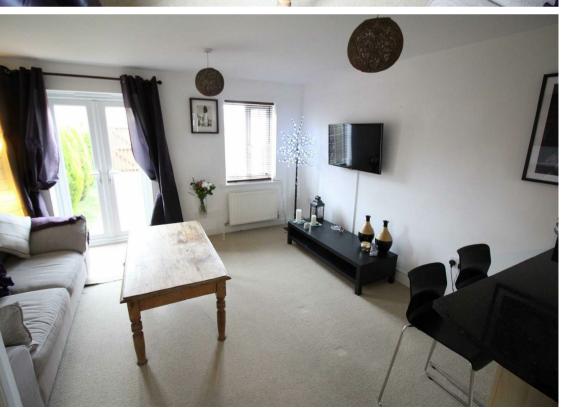

The property, which benefits from gas central heating and double glazing, briefly comprises to the ground floor: - entrance hall, modern kitchen with fitted units and integrated white goods, open plan to a spacious lounge with French doors leading to the rear garden. To the first floor, there are two double bedrooms; both benefiting from en-suite facilities, and the main bedroom benefitting from fitted wardrobes and French doors opening to a Juliet balcony.

## **Ground Floor**