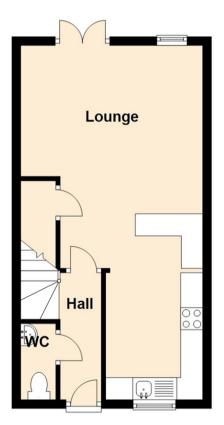

## **Ground Floor**

www.janforsterestates.com

Lounge 15'11" x 13'8" (4.87 x 4.18)

Kitchen 13'6" x 7'0" (4.12 x 2.15)

Bedroom One 11'4" x 9'4" (3.47 x 2.86)

Bedroom Two 10'0" x 9'8" (3.06 x 2.96)

 Gosforth
 0191 236 2070

 Newcastle
 0191 284 4050