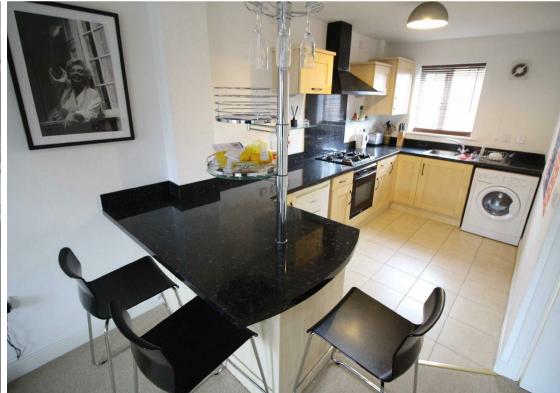

The property, which benefits from gas central heating and double glazing, briefly comprises to the ground floor: - entrance hall, modern kitchen with fitted units and integrated white goods, open plan to a spacious lounge with French doors leading to the rear garden. To the first floor, there are two double bedrooms; both benefiting from en-suite facilities, and the main bedroom benefitting from fitted wardrobes and French doors opening to a Juliet balcony.

## **Ground Floor**