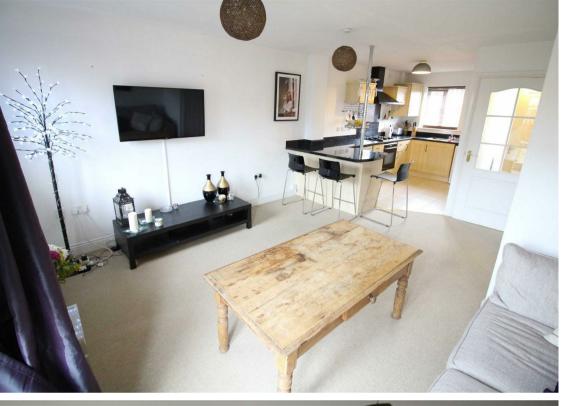

The property, which benefits from gas central heating and double glazing, briefly comprises to the ground floor: - entrance hall, modern kitchen with fitted units and integrated white goods, open plan to a spacious lounge with French doors leading to the rear garden. To the first floor, there are two double bedrooms; both benefiting from en-suite facilities, and the main bedroom benefitting from fitted wardrobes and French doors opening to a Juliet balcony.

## **Ground Floor**