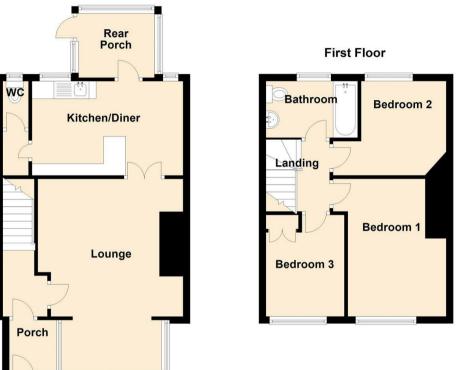

Internally the property briefly comprises to the ground floor: - entrance porch, spacious lounge with box bay window, kitchen with fitted units and breakfast bar, ground floor WC and a rear porch leading to garden. To the first floor there are three good-sized bedrooms and a family bathroom WC. The property further benefits from double glazing.

Lounge 18'4" x 13'6" (5.61 x 4.14) Kitchen 9'1" x 14'7" (2.77 x 4.45) Bedroom One 9'11" x 13'0" (3.03 x 3.98) Bedroom Two 9'3" x 11'1" (2.84 x 3.40) Bedroom Three 9'10" x 7'1" (3.01 x 2.18)

| Gosforth                   | 0191 236 2070 |
|----------------------------|---------------|
| Newcastle                  | 0191 284 4050 |
| High Heaton                | 0191 270 1122 |
| Tynemouth                  | 0191 257 2000 |
| Low Fell                   | 0191 487 0800 |
| Property Management Centre | 0191 236 2680 |