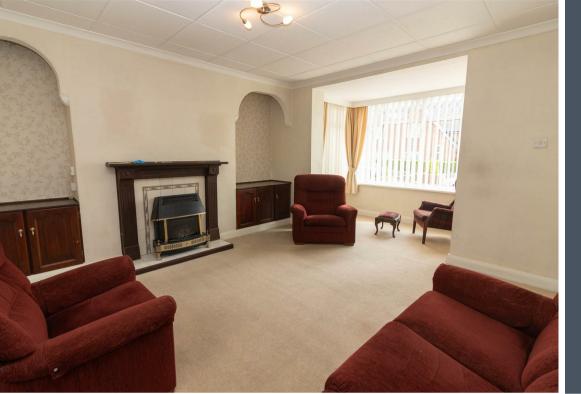

Internally the property briefly comprises to the ground floor: - entrance porch, spacious lounge with box bay window, kitchen with fitted units and breakfast bar, ground floor WC and a rear porch leading to garden. To the first floor there are three good-sized bedrooms and a family bathroom WC. The property further benefits from double glazing.

Lounge 18'4" x 13'6" (5.61 x 4.14) Kitchen 9'1" x 14'7" (2.77 x 4.45) Bedroom One 9'11" x 13'0" (3.03 x 3.98) Bedroom Two 9'3" x 11'1" (2.84 x 3.40) Bedroom Three 9'10" x 7'1" (3.01 x 2.18)

| Gosforth                   | 0191 236 2070 |
|----------------------------|---------------|
| Newcastle                  | 0191 284 4050 |
| High Heaton                | 0191 270 1122 |
| Tynemouth                  | 0191 257 2000 |
| Low Fell                   | 0191 487 0800 |
| Property Management Centre | 0191 236 2680 |