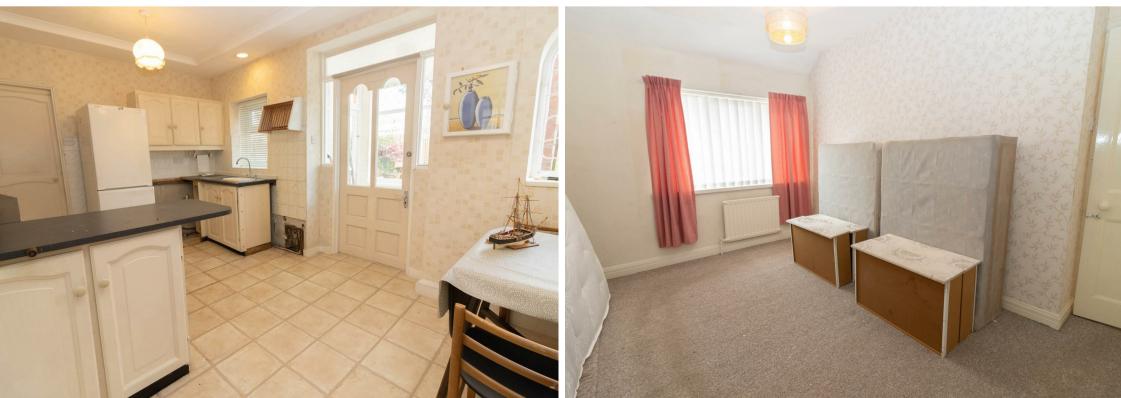

Internally the property briefly comprises to the ground floor: - entrance porch, spacious lounge with box bay window, kitchen with fitted units and breakfast bar, ground floor WC and a rear porch leading to garden. To the first floor there are three good-sized bedrooms and a family bathroom WC. The property further benefits from double glazing.