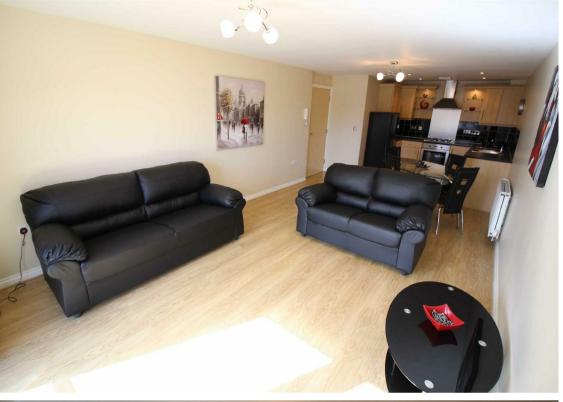

Internally the accommodation briefly comprises: - communal entrance with stairs and lift access to all floors, private entrance hallway, open plan lounge and kitchen area with fitted units and balcony overlooking the communal gardens, two bedrooms with an en suite to the main, and there is also a modern bathroom WC.