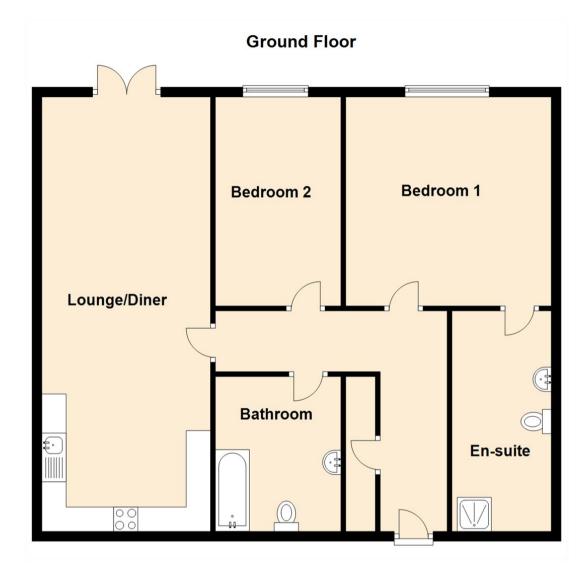

Internally the accommodation briefly comprises: - communal entrance with stairs and lift access to all floors, private entrance hallway, open plan lounge and kitchen area with fitted units and balcony overlooking the communal gardens, two bedrooms with an en suite to the main, and there is also a modern bathroom WC.

Externally, there are a range of communal gardens and visitor parking spaces, with an allocated parking space for this property.

For more information and to book a viewing, please call our High Heaton office on 0191 270 1122.