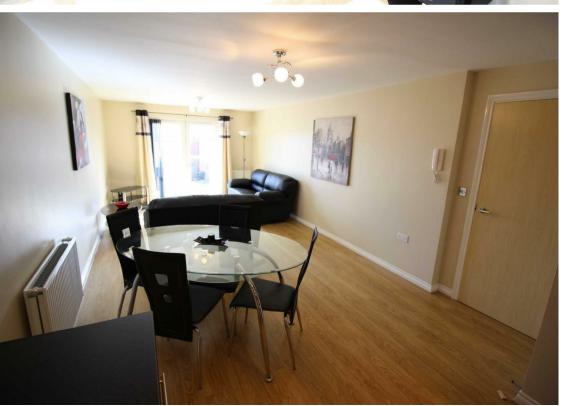

Internally the accommodation briefly comprises: - communal entrance with stairs and lift access to all floors, private entrance hallway, open plan lounge and kitchen area with fitted units and balcony overlooking the communal gardens, two bedrooms with an en suite to the main, and there is also a modern bathroom WC.