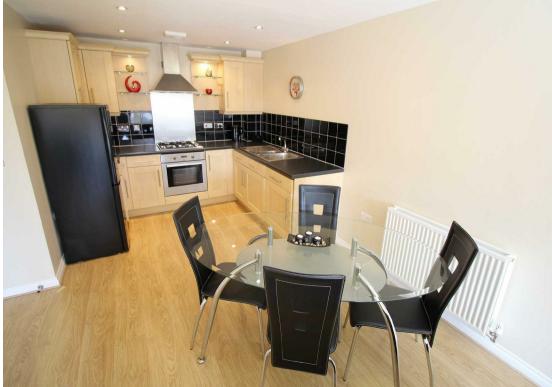

Internally the accommodation briefly comprises: - communal entrance with stairs and lift access to all floors, private entrance hallway, open plan lounge and kitchen area with fitted units and balcony overlooking the communal gardens, two bedrooms with an en suite to the main, and there is also a modern bathroom WC.