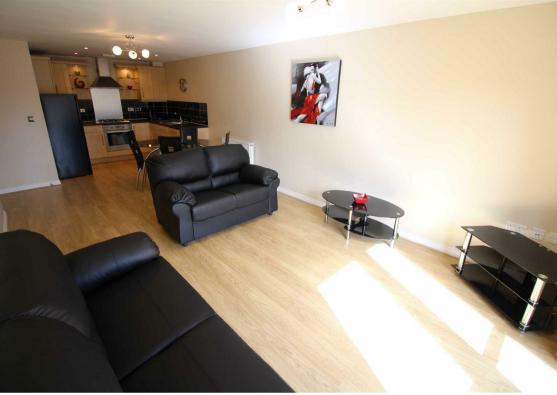

Internally the accommodation briefly comprises: - communal entrance with stairs and lift access to all floors, private entrance hallway, open plan lounge and kitchen area with fitted units and balcony overlooking the communal gardens, two bedrooms with an en suite to the main, and there is also a modern bathroom WC.