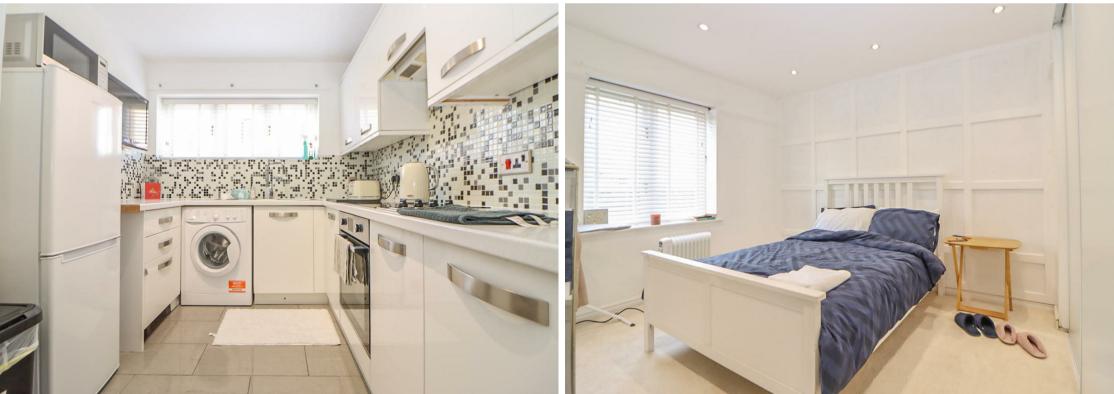

Offered with no onward chain, the property briefly comprises:communal entrance with staircase to all floors, private entrance hallway, fantastic open plan lounge and dining area with French doors to a Juliet balcony, modern fitted kitchen, two good-sized bedrooms with built-in storage, and a fantastic modern three piece bathroom WC. Externally the property benefits from wellkept communal gardens as well as allocated parking and visitor parking.

www.janforsterestates.com

Lounge 11'6" x 19'5" (3.53 x 5.94) Kitchen 7'8" x 10'2" (2.36 x 3.11) Bedroom One 10'2" x 12'7" (3.11 x 3.85)

Bedroom Two 9'6" x 16'1" (2.90 x 4.92)

| Energy Efficiency Rating                                                                          |         |           |
|---------------------------------------------------------------------------------------------------|---------|-----------|
|                                                                                                   | Current | Potential |
| Very energy efficient - lower running costs<br>(92 plus) A<br>(81-91) B<br>(69-80) C<br>(55-68) D | 61      | 78        |
| (39-54) E   (21-38) F   (1-20) G                                                                  |         |           |
| Not energy efficient - higher running costs                                                       |         |           |
| England & Wales                                                                                   |         |           |