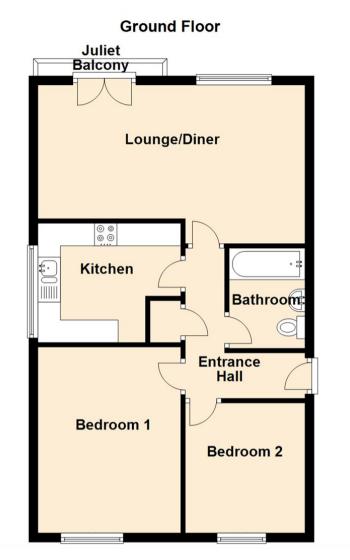

Offered with no onward chain, the property briefly comprises:communal entrance with staircase to all floors, private entrance hallway, fantastic open plan lounge and dining area with French doors to a Juliet balcony, modern fitted kitchen, two good-sized bedrooms with built-in storage, and a fantastic modern three piece bathroom WC. Externally the property benefits from wellkept communal gardens as well as allocated parking and visitor parking.

www.janforsterestates.com

Lounge 11'6" x 19'5" (3.53 x 5.94) Kitchen 7'8" x 10'2" (2.36 x 3.11) Bedroom One 10'2" x 12'7" (3.11 x 3.85)

Bedroom Two 9'6" x 16'1" (2.90 x 4.92)

| Energy Efficiency Rating                                                                          |         |           |
|---------------------------------------------------------------------------------------------------|---------|-----------|
|                                                                                                   | Current | Potential |
| Very energy efficient - lower running costs<br>(92 plus) A<br>(81-91) B<br>(69-80) C<br>(55-68) D | 61      | 78        |
| (39-54) E   (21-38) F   (1-20) G                                                                  |         |           |
| Not energy efficient - higher running costs                                                       |         |           |
| England & Wales                                                                                   |         |           |