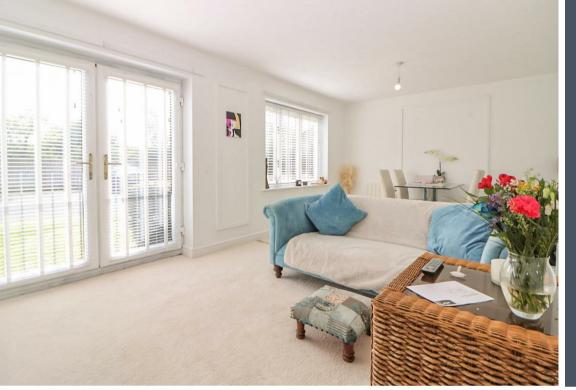

Offered with no onward chain, the property briefly comprises:communal entrance with staircase to all floors, private entrance hallway, fantastic open plan lounge and dining area with French doors to a Juliet balcony, modern fitted kitchen, two good-sized bedrooms with built-in storage, and a fantastic modern three piece bathroom WC. Externally the property benefits from wellkept communal gardens as well as allocated parking and visitor parking.

www.janforsterestates.com

Lounge 11'6" x 19'5" (3.53 x 5.94) Kitchen 7'8" x 10'2" (2.36 x 3.11) Bedroom One 10'2" x 12'7" (3.11 x 3.85)

Bedroom Two 9'6" x 16'1" (2.90 x 4.92)

| Energy Efficiency Rating                                                                          |         |           |
|---------------------------------------------------------------------------------------------------|---------|-----------|
|                                                                                                   | Current | Potential |
| Very energy efficient - lower running costs<br>(92 plus) A<br>(81-91) B<br>(69-80) C<br>(55-68) D | 61      | 78        |
| (39-54) E   (21-38) F   (1-20) G                                                                  |         |           |
| Not energy efficient - higher running costs                                                       |         |           |
| England & Wales                                                                                   |         |           |