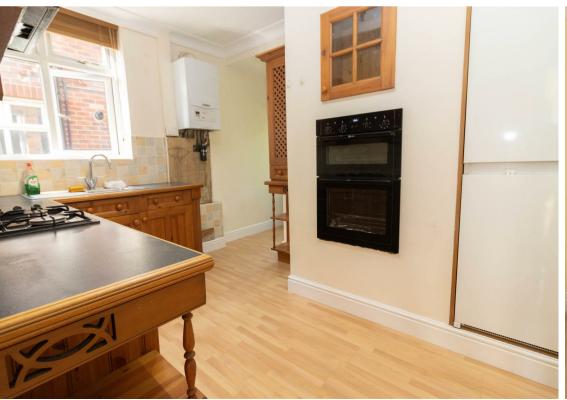

The property is in a convenient position for access to a wide range of local amenities, the DWP, Freeman Hospital, and public transport links.

Briefly comprising to the ground floor:- Entrance hall, bright and airy lounge with a bay window and feature fireplace, kitchen with fitted wall and floor units, two double bedrooms; one of which with a built-in cupboard, and there is also a three piece bathroom WC.

www.janforsterestates.com

Lounge 12'5" x 13'10" (3.81 x 4.24)

Kitchen 11'5" x 6'4" (3.49 x 1.95)

Bedroom One 12'4" x 10'3" (3.78 x 3.14)

Bedroom Two 8'2" x 11'10" (2.51 x 3.63)

Gosforth 0191 236 2070 Newcastle 0191 284 4050 **High Heaton** 0191 270 1122 **Tynemouth** 0191 257 2000 Low Fell 0191 487 0800 **Property Management Centre** 0191 236 2680