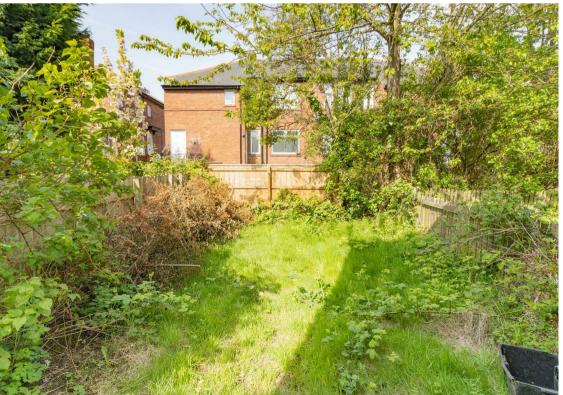

Externally there is a lawned garden and gated pathway access to the front. To the rear, there is a nicely sized well-stocked garden. The property also boasts gas central heating, double glazing, and ample storage.