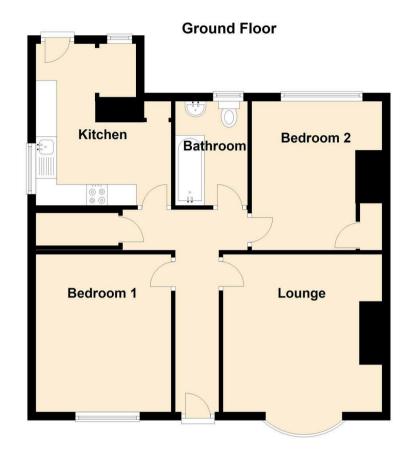

The property is in a convenient position for access to a wide range of local amenities, the DWP, Freeman Hospital, and public transport links.

Briefly comprising to the ground floor:- Entrance hall, bright and airy lounge with a bay window and feature fireplace, kitchen with fitted wall and floor units, two double bedrooms; one of which with a built-in cupboard, and there is also a three piece bathroom WC.

www.janforsterestates.com

Lounge 12'5" x 13'10" (3.81 x 4.24)

Kitchen 11'5" x 6'4" (3.49 x 1.95)

Bedroom One 12'4" x 10'3" (3.78 x 3.14)

Bedroom Two 8'2" x 11'10" (2.51 x 3.63)

Gosforth 0191 236 2070 Newcastle 0191 284 4050 **High Heaton** 0191 270 1122 **Tynemouth** 0191 257 2000 Low Fell 0191 487 0800 **Property Management Centre** 0191 236 2680