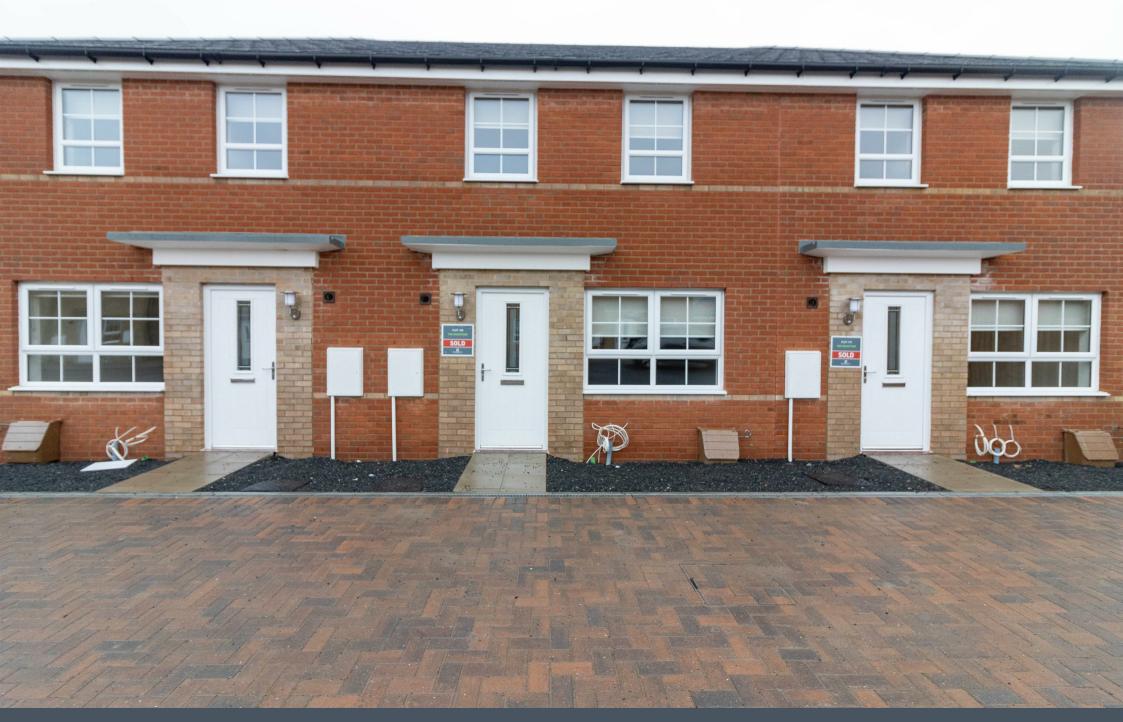

Clematis Court | West Meadows | Cramlington | NE23 8FL £1,000 Per Calendar Month

This newly built three bedroom terraced house is situated on the new development of West Meadows, Cramlington. The property is available NOW on an unfurnished basis.

The accommodation briefly comprises to the ground floor:hallway, bright and airy lounge, fantastic kitchen/diner with fitted units and patio doors leading to the rear garden, and ground floor WC. To the first floor, you have three good-sized bedrooms, two of which with built-in wardrobes and the main with en-suite shower room, and there is a three piece family bathroom WC with a shower over the bath. Externally there is a lawned garden to the rear and off-street parking to the front.