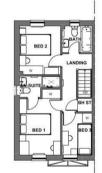

This newly built three bedroom terraced house is situated on the new development of West Meadows, Cramlington. The property is available NOW on an unfurnished basis.

The accommodation briefly comprises to the ground floor:hallway, bright and airy lounge, fantastic kitchen/diner with fitted units and patio doors leading to the rear garden, and ground floor WC. To the first floor, you have three good-sized bedrooms, two of which with built-in wardrobes and the main with en-suite shower room, and there is a three piece family bathroom WC with a shower over the bath. Externally there is a lawned garden to the rear and off-street parking to the front.

We anticipate an extremely high level of viewings on this charming property. To arrange yours please call our lettings team on 0191 270 1122.

Council Tax band \*TBC\*

**REAR ELEVATION** 

SIDE ELEVATION

**FIRST FLOOR** 