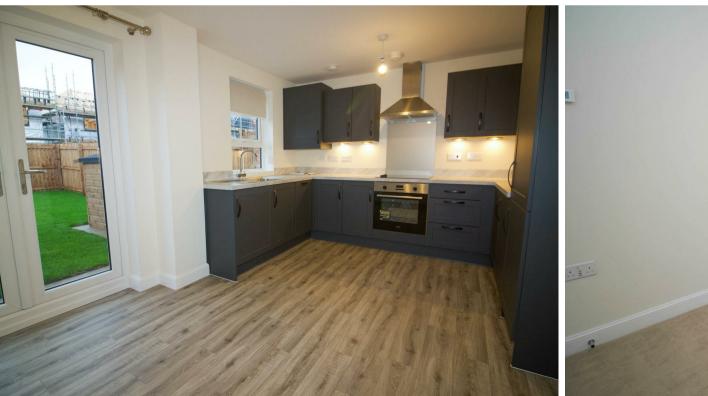

This newly built three bedroom terraced house is situated on the new development of West Meadows, Cramlington. The property is available NOW on an unfurnished basis.

The accommodation briefly comprises to the ground floor:hallway, bright and airy lounge, fantastic kitchen/diner with fitted units and patio doors leading to the rear garden, and ground floor WC. To the first floor, you have three good-sized bedrooms, two of which with built-in wardrobes and the main with en-suite shower room, and there is a three piece family bathroom WC with a shower over the bath. Externally there is a lawned garden to the rear and off-street parking to the front.