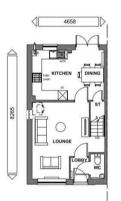

This newly built three bedroom terraced house is situated on the new development of West Meadows, Cramlington. The property is available NOW on an unfurnished basis.

The accommodation briefly comprises to the ground floor:hallway, bright and airy lounge, fantastic kitchen/diner with fitted units and patio doors leading to the rear garden, and ground floor WC. To the first floor, you have three good-sized bedrooms, two of which with built-in wardrobes and the main with en-suite shower room, and there is a three piece family bathroom WC with a shower over the bath. Externally there is a lawned garden to the rear and off-street parking to the front.

**GROUND FLOOR** 

SIDE ELEVATION

|                                                            |   | Current | Potential |
|------------------------------------------------------------|---|---------|-----------|
| Very energy efficient - lower running costs<br>(92 plus) A |   |         | 97        |
| (81-91) B                                                  |   | 85      |           |
| (69-80)                                                    |   |         |           |
| (55-68)                                                    |   |         |           |
| (39-54)                                                    |   |         |           |
| (21-38)                                                    |   |         |           |
| (1-20)                                                     | G |         |           |
| Not energy efficient - higher running costs                |   |         |           |