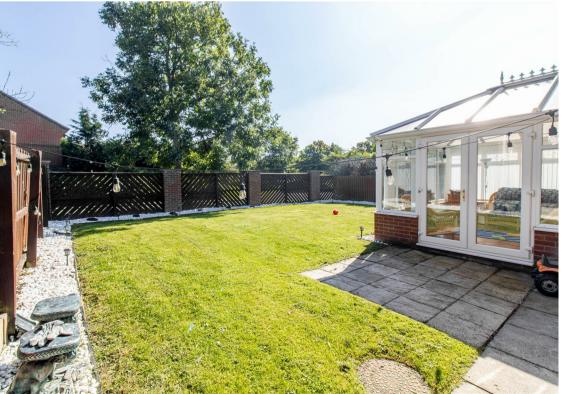

This home briefly comprises:- entrance hall with ground floor WC, family room, bright and airy lounge, dining room with sliding doors that open to the conservatory which gives access to the charming rear garden, kitchen with fitted wall and floor units, and a handy utility room. The first floor boasts four good-sized bedrooms- the main with an en-suite facility, and there is also a three-piece family shower room WC. Externally, there is a garden to the front with driveway. To the rear, there is a south-easterly facing lawned garden with patio area- perfect for entertaining during those long summer nights. The property also boasts gas central heating, double glazing and ample storage.