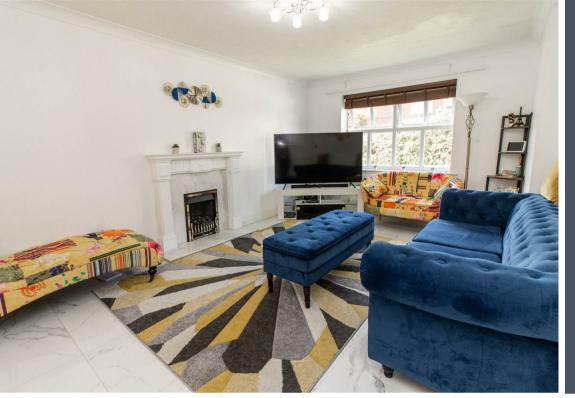

This home briefly comprises:- entrance hall with ground floor WC, family room, bright and airy lounge, dining room with sliding doors that open to the conservatory which gives access to the charming rear garden, kitchen with fitted wall and floor units, and a handy utility room. The first floor boasts four good-sized bedrooms- the main with an en-suite facility, and there is also a three-piece family shower room WC. Externally, there is a garden to the front with driveway. To the rear, there is a south-easterly facing lawned garden with patio area- perfect for entertaining during those long summer nights. The property also boasts gas central heating, double glazing and ample storage.

## www.janforsterestates.com

Lounge 11'3" x 16'8" (3.43 x 5.10)

Kitchen 11'0" x 10'0" (3.37 x 3.06)

Dining Room 10'1" x 10'5" (3.08 x 3.20)

Conservatory 10'4" x 12'3" (3.15 x 3.74)

Bedroom One 11'3" x 12'4" + wards (3.43 x 3.78 + wards)