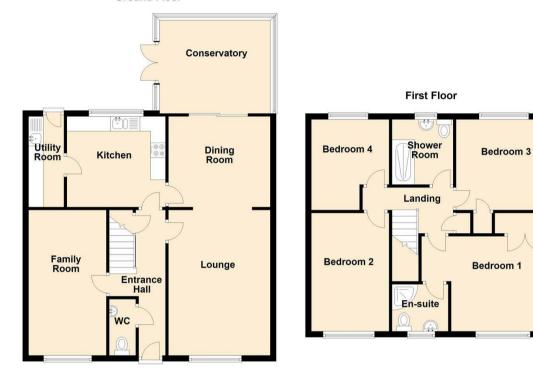

This home briefly comprises:- entrance hall with ground floor WC, family room, bright and airy lounge, dining room with sliding doors that open to the conservatory which gives access to the charming rear garden, kitchen with fitted wall and floor units, and a handy utility room. The first floor boasts four good-sized bedrooms- the main with an en-suite facility, and there is also a three-piece family shower room WC. Externally, there is a garden to the front with driveway. To the rear, there is a south-easterly facing lawned garden with patio area- perfect for entertaining during those long summer nights. The property also boasts gas central heating, double glazing and ample storage.

## www.janforsterestates.com

Lounge 11'3" x 16'8" (3.43 x 5.10)

Kitchen 11'0" x 10'0" (3.37 x 3.06)

Dining Room 10'1" x 10'5" (3.08 x 3.20)

Conservatory 10'4" x 12'3" (3.15 x 3.74)

Bedroom One 11'3" x 12'4" + wards (3.43 x 3.78 + wards)

Bedroom Two 12'11" x 9'2" (3.95 x 2.80)

Bedroom Three 10'11" x 8'7" (3.33 x 2.62)

Bedroom Four 9'1" x 10'5" (2.77 x 3.19)

| Energy Efficiency Rating                                                                          |   |                        |          |
|---------------------------------------------------------------------------------------------------|---|------------------------|----------|
|                                                                                                   |   | Current                | Potentia |
| Very energy efficient - lower running costs<br>(92 plus) A<br>(81-91) B<br>(69-80) C<br>(55-68) D |   | 67                     | 84       |
| (39-54)<br>(21-38)                                                                                |   |                        |          |
| (1-20)<br>Not energy efficient - higher running costs                                             | G |                        |          |
| England & Wales                                                                                   |   | U Directiv<br>002/91/E | 2 2      |