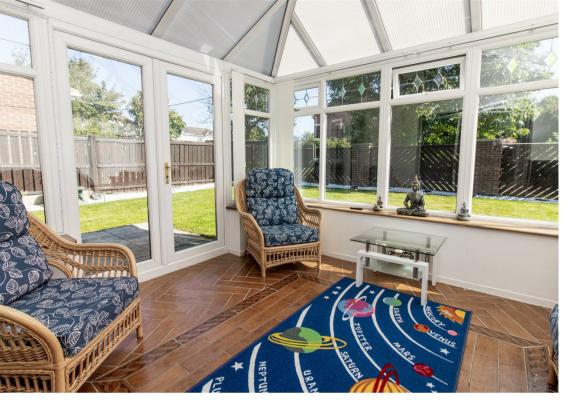

This home briefly comprises:- entrance hall with ground floor WC, family room, bright and airy lounge, dining room with sliding doors that open to the conservatory which gives access to the charming rear garden, kitchen with fitted wall and floor units, and a handy utility room. The first floor boasts four good-sized bedrooms- the main with an en-suite facility, and there is also a three-piece family shower room WC. Externally, there is a garden to the front with driveway. To the rear, there is a south-easterly facing lawned garden with patio area- perfect for entertaining during those long summer nights. The property also boasts gas central heating, double glazing and ample storage.

## www.janforsterestates.com

Lounge 11'3" x 16'8" (3.43 x 5.10)

Kitchen 11'0" x 10'0" (3.37 x 3.06)

Dining Room 10'1" x 10'5" (3.08 x 3.20)

Conservatory 10'4" x 12'3" (3.15 x 3.74)

Bedroom One 11'3" x 12'4" + wards (3.43 x 3.78 + wards)