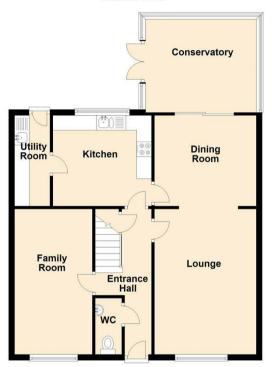

This home briefly comprises:- entrance hall with ground floor WC, family room, bright and airy lounge, dining room with sliding doors that open to the conservatory which gives access to the charming rear garden, kitchen with fitted wall and floor units, and a handy utility room. The first floor boasts four good-sized bedrooms- the main with an en-suite facility, and there is also a three-piece family shower room WC. Externally, there is a garden to the front with driveway. To the rear, there is a south-easterly facing lawned garden with patio area- perfect for entertaining during those long summer nights. The property also boasts gas central heating, double glazing and ample storage.

## **Ground Floor**

www.janforsterestates.com

Lounge 11'3" x 16'8" (3.43 x 5.10)

Kitchen 11'0" x 10'0" (3.37 x 3.06)

Dining Room 10'1" x 10'5" (3.08 x 3.20)

Conservatory 10'4" x 12'3" (3.15 x 3.74)

Bedroom One 11'3" x 12'4" + wards (3.43 x 3.78 + wards)