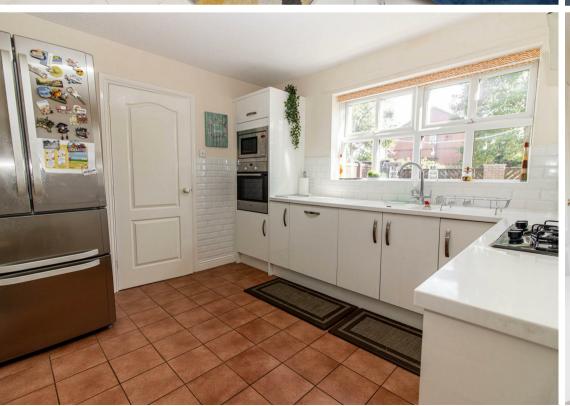

This home briefly comprises:- entrance hall with ground floor WC, family room, bright and airy lounge, dining room with sliding doors that open to the conservatory which gives access to the charming rear garden, kitchen with fitted wall and floor units, and a handy utility room. The first floor boasts four good-sized bedrooms- the main with an en-suite facility, and there is also a three-piece family shower room WC. Externally, there is a garden to the front with driveway. To the rear, there is a south-easterly facing lawned garden with patio area- perfect for entertaining during those long summer nights. The property also boasts gas central heating, double glazing and ample storage.

www.janforsterestates.com

Lounge 11'3" x 16'8" (3.43 x 5.10)

Kitchen 11'0" x 10'0" (3.37 x 3.06)

Dining Room 10'1" x 10'5" (3.08 x 3.20)

Conservatory 10'4" x 12'3" (3.15 x 3.74)

Bedroom One 11'3" x 12'4" + wards (3.43 x 3.78 + wards)