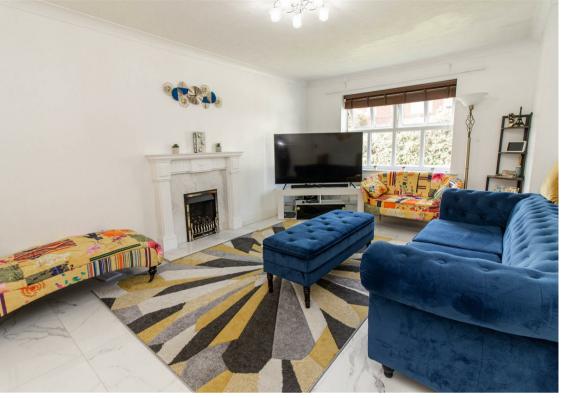

This home briefly comprises:- entrance hall with ground floor WC, family room, bright and airy lounge, dining room with sliding doors that open to the conservatory which gives access to the charming rear garden, kitchen with fitted wall and floor units, and a handy utility room. The first floor boasts four good-sized bedrooms- the main with an en-suite facility, and there is also a three-piece family shower room WC. Externally, there is a garden to the front with driveway. To the rear, there is a south-easterly facing lawned garden with patio area- perfect for entertaining during those long summer nights. The property also boasts gas central heating, double glazing and ample storage.

www.janforsterestates.com

Lounge 11'3" x 16'8" (3.43 x 5.10)

Kitchen 11'0" x 10'0" (3.37 x 3.06)

Dining Room 10'1" x 10'5" (3.08 x 3.20)

Conservatory 10'4" x 12'3" (3.15 x 3.74)

Bedroom One 11'3" x 12'4" + wards (3.43 x 3.78 + wards)