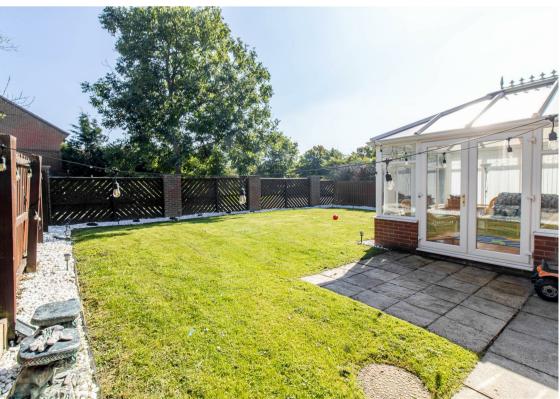

This home briefly comprises:- entrance hall with ground floor WC, family room, bright and airy lounge, dining room with sliding doors that open to the conservatory which gives access to the charming rear garden, kitchen with fitted wall and floor units, and a handy utility room. The first floor boasts four good-sized bedrooms- the main with an en-suite facility, and there is also a three-piece family shower room WC. Externally, there is a garden to the front with driveway. To the rear, there is a south-easterly facing lawned garden with patio area- perfect for entertaining during those long summer nights. The property also boasts gas central heating, double glazing and ample storage.