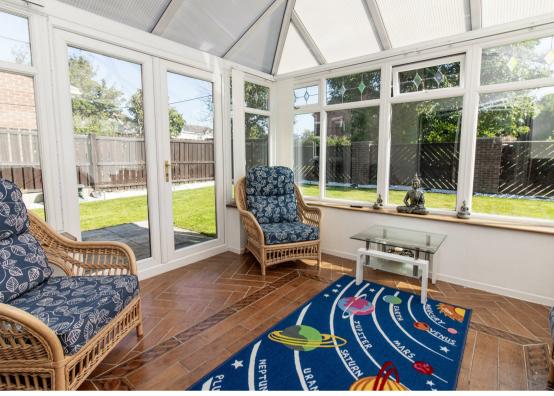

This home briefly comprises:- entrance hall with ground floor WC, family room, bright and airy lounge, dining room with sliding doors that open to the conservatory which gives access to the charming rear garden, kitchen with fitted wall and floor units, and a handy utility room. The first floor boasts four good-sized bedrooms- the main with an en-suite facility, and there is also a three-piece family shower room WC. Externally, there is a garden to the front with driveway. To the rear, there is a south-easterly facing lawned garden with patio area- perfect for entertaining during those long summer nights. The property also boasts gas central heating, double glazing and ample storage.

www.janforsterestates.com

Lounge 11'3" x 16'8" (3.43 x 5.10)

Kitchen 11'0" x 10'0" (3.37 x 3.06)

Dining Room 10'1" x 10'5" (3.08 x 3.20)

Conservatory 10'4" x 12'3" (3.15 x 3.74)

Bedroom One 11'3" x 12'4" + wards (3.43 x 3.78 + wards)