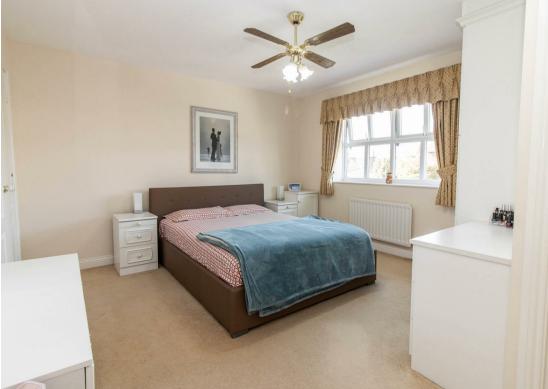

This home briefly comprises:- entrance hall with ground floor WC, family room, bright and airy lounge, dining room with sliding doors that open to the conservatory which gives access to the charming rear garden, kitchen with fitted wall and floor units, and a handy utility room. The first floor boasts four good-sized bedrooms- the main with an en-suite facility, and there is also a three-piece family shower room WC. Externally, there is a garden to the front with driveway. To the rear, there is a south-easterly facing lawned garden with patio area- perfect for entertaining during those long summer nights. The property also boasts gas central heating, double glazing and ample storage.

www.janforsterestates.com

Lounge 11'3" x 16'8" (3.43 x 5.10)

Kitchen 11'0" x 10'0" (3.37 x 3.06)

Dining Room 10'1" x 10'5" (3.08 x 3.20)

Conservatory 10'4" x 12'3" (3.15 x 3.74)

Bedroom One 11'3" x 12'4" + wards (3.43 x 3.78 + wards)