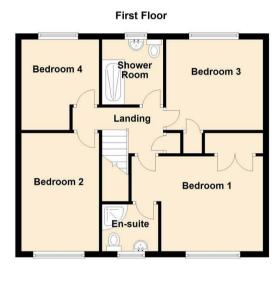

This home briefly comprises:- entrance hall with ground floor WC, family room, bright and airy lounge, dining room with sliding doors that open to the conservatory which gives access to the charming rear garden, kitchen with fitted wall and floor units, and a handy utility room. The first floor boasts four good-sized bedrooms- the main with an en-suite facility, and there is also a three-piece family shower room WC. Externally, there is a garden to the front with driveway. To the rear, there is a south-easterly facing lawned garden with patio area- perfect for entertaining during those long summer nights. The property also boasts gas central heating, double glazing and ample storage.

Bedroom Two 12'11" x 9'2" (3.95 x 2.80)

Bedroom Three 10'11" x 8'7" (3.33 x 2.62)

Bedroom Four 9'1" x 10'5" (2.77 x 3.19)

 Gosforth
 0191 236 2070

 Newcastle
 0191 284 4050

 High Heaton
 0191 270 1122

 Tynemouth
 0191 257 2000