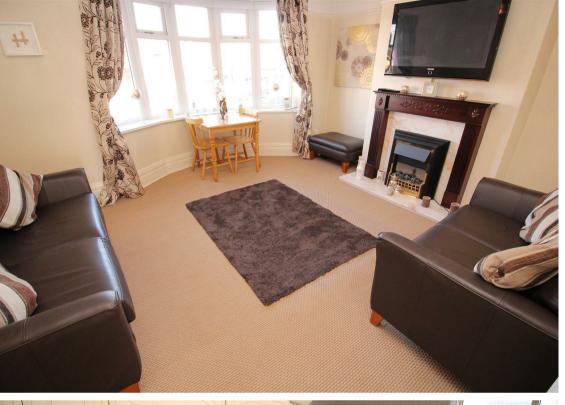

The accommodation briefly comprises:- entrance hallway, lounge with bay window and feature fireplace, kitchen with fitted wall and floor units, two double bedrooms; one of which with built-in storage, and a three piece family bathroom WC with a shower over the bath. The flat is double glazed and warmed with gas central heating. Externally there is a garden to the rear and off street parking to the front.

Lounge 14'10" x 14'4" (4.54 x 4.37)

Kitchen 11'8" x 9'0" (3.58 x 2.75)

Bedroom One 12'11" x 12'2" (3.94 x 3.71)

Bedroom Two 12'4" x 9'6" (3.78 x 2.92)

Gosforth 0191 236 2070 Newcastle 0191 284 4050 **High Heaton** 0191 270 1122 **Tynemouth** 0191 257 2000 Low Fell 0191 487 0800 **Property Management Centre** 0191 236 2680