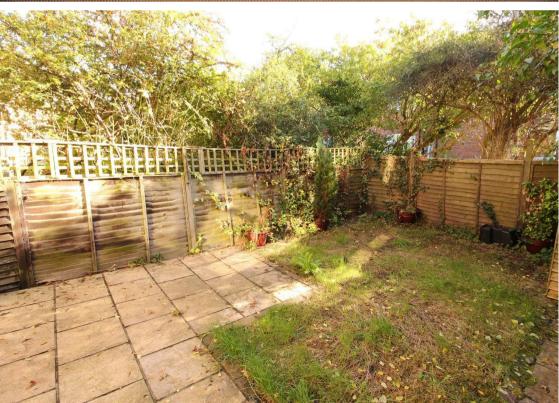

The accommodation briefly comprises:- entrance hallway, lounge with bay window and feature fireplace, kitchen with fitted wall and floor units, two double bedrooms; one of which with built-in storage, and a three piece family bathroom WC with a shower over the bath. The flat is double glazed and warmed with gas central heating. Externally there is a garden to the rear and off street parking to the front.