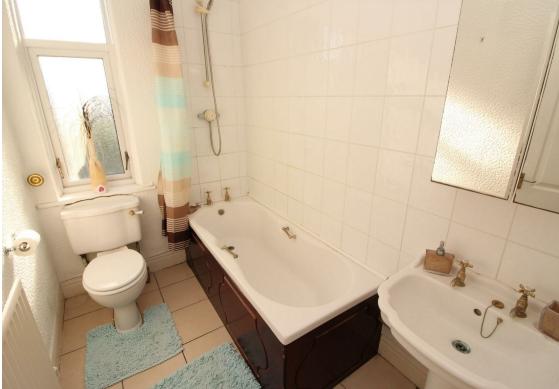

The accommodation briefly comprises:- entrance hallway, lounge with bay window and feature fireplace, kitchen with fitted wall and floor units, two double bedrooms; one of which with built-in storage, and a three piece family bathroom WC with a shower over the bath. The flat is double glazed and warmed with gas central heating. Externally there is a garden to the rear and off street parking to the front.