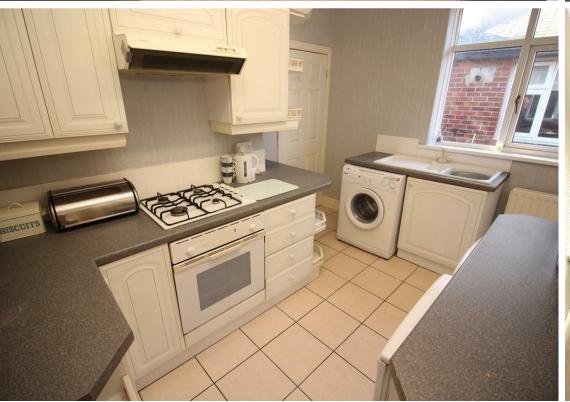

The accommodation briefly comprises:- entrance hallway, lounge with bay window and feature fireplace, kitchen with fitted wall and floor units, two double bedrooms; one of which with built-in storage, and a three piece family bathroom WC with a shower over the bath. The flat is double glazed and warmed with gas central heating. Externally there is a garden to the rear and off street parking to the front.

Lounge 14'10" x 14'4" (4.54 x 4.37)

Kitchen 11'8" x 9'0" (3.58 x 2.75)

Bedroom One 12'11" x 12'2" (3.94 x 3.71)

Bedroom Two 12'4" x 9'6" (3.78 x 2.92)

Gosforth 0191 236 2070 Newcastle 0191 284 4050 **High Heaton** 0191 270 1122 **Tynemouth** 0191 257 2000 Low Fell 0191 487 0800 **Property Management Centre** 0191 236 2680