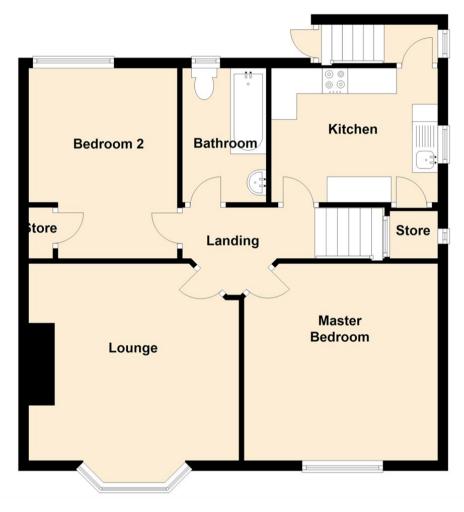

The accommodation briefly comprises:- entrance hallway, lounge with bay window and feature fireplace, kitchen with fitted wall and floor units, two double bedrooms; one of which with built-in storage, and a three piece family bathroom WC with a shower over the bath. The flat is double glazed and warmed with gas central heating. Externally there is a garden to the rear and off street parking to the front.

## **First Floor**

Lounge 14'10" x 14'4" (4.54 x 4.37)

Kitchen 11'8" x 9'0" (3.58 x 2.75)

Bedroom One 12'11" x 12'2" (3.94 x 3.71)

Bedroom Two 12'4" x 9'6" (3.78 x 2.92)

Gosforth 0191 236 2070 Newcastle 0191 284 4050 **High Heaton** 0191 270 1122 **Tynemouth** 0191 257 2000 Low Fell 0191 487 0800 **Property Management Centre** 0191 236 2680