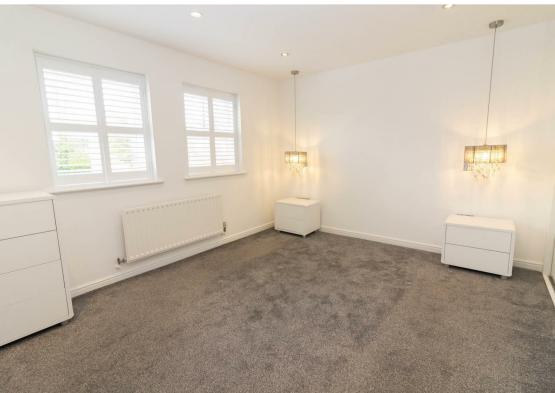

The property briefly comprises:- entrance hall with ground floor WC, dual aspect lounge with feature fireplace, dining room, modern kitchen with fitted wall and floor units, utility room, office space and large sun room. The first floor boasts four good-sized bedrooms; two of which with an en-suite facilities, and there is also a stylish three-piece family bathroom WC. Externally, there is a small garden to the front with driveway to the side to accommodate multiple vehicles leading to the detached double garage. To the rear, there is a westerly facing lawned garden with patio area- perfect for entertaining during those long summer nights. The property also boasts gas central heating, double glazing and ample storage.