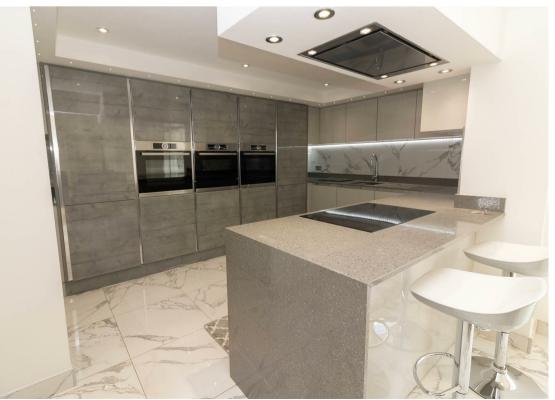

The property briefly comprises:- entrance hall with ground floor WC, dual aspect lounge with feature fireplace, dining room, modern kitchen with fitted wall and floor units, utility room, office space and large sun room. The first floor boasts four good-sized bedrooms; two of which with an en-suite facilities, and there is also a stylish three-piece family bathroom WC. Externally, there is a small garden to the front with driveway to the side to accommodate multiple vehicles leading to the detached double garage. To the rear, there is a westerly facing lawned garden with patio area- perfect for entertaining during those long summer nights. The property also boasts gas central heating, double glazing and ample storage.