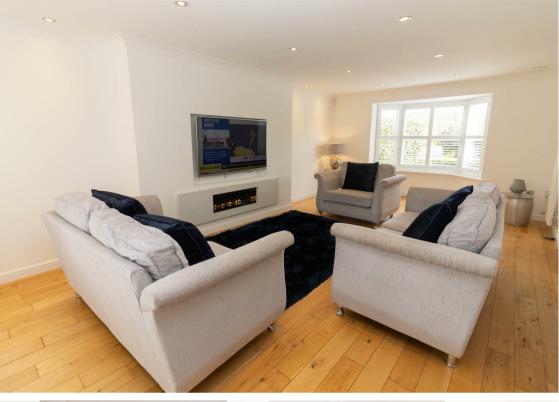

The property briefly comprises:- entrance hall with ground floor WC, dual aspect lounge with feature fireplace, dining room, modern kitchen with fitted wall and floor units, utility room, office space and large sun room. The first floor boasts four good-sized bedrooms; two of which with an en-suite facilities, and there is also a stylish three-piece family bathroom WC. Externally, there is a small garden to the front with driveway to the side to accommodate multiple vehicles leading to the detached double garage. To the rear, there is a westerly facing lawned garden with patio area- perfect for entertaining during those long summer nights. The property also boasts gas central heating, double glazing and ample storage.