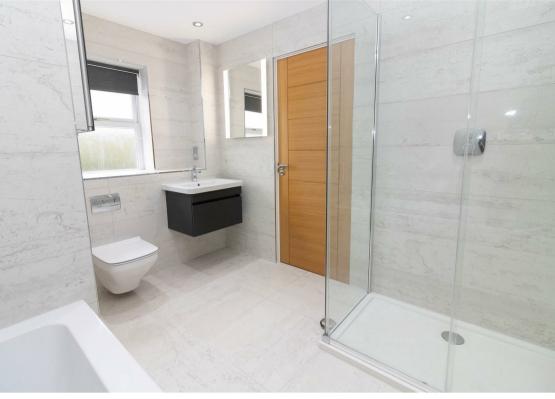

The property briefly comprises:- entrance hall with ground floor WC, dual aspect lounge with feature fireplace, dining room, modern kitchen with fitted wall and floor units, utility room, office space and large sun room. The first floor boasts four good-sized bedrooms; two of which with an en-suite facilities, and there is also a stylish three-piece family bathroom WC. Externally, there is a small garden to the front with driveway to the side to accommodate multiple vehicles leading to the detached double garage. To the rear, there is a westerly facing lawned garden with patio area- perfect for entertaining during those long summer nights. The property also boasts gas central heating, double glazing and ample storage.