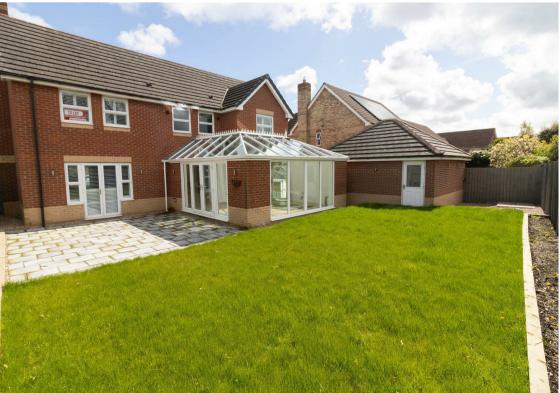

The property briefly comprises:- entrance hall with ground floor WC, dual aspect lounge with feature fireplace, dining room, modern kitchen with fitted wall and floor units, utility room, office space and large sun room. The first floor boasts four good-sized bedrooms; two of which with an en-suite facilities, and there is also a stylish three-piece family bathroom WC. Externally, there is a small garden to the front with driveway to the side to accommodate multiple vehicles leading to the detached double garage. To the rear, there is a westerly facing lawned garden with patio area- perfect for entertaining during those long summer nights. The property also boasts gas central heating, double glazing and ample storage.