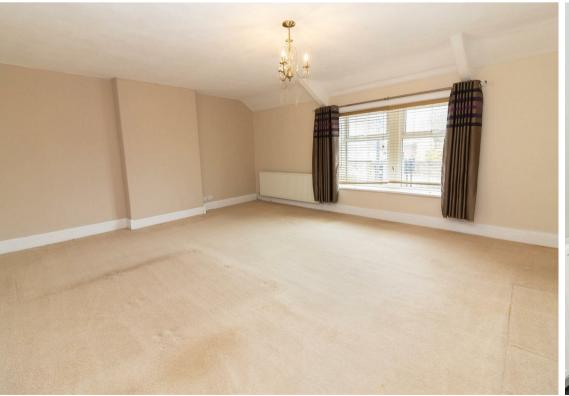

The property briefly comprises:- entrance hall, lounge with feature fireplace, and kitchen/diner with fitted wall and floor units. To the first floor there are two good size bedrooms along with a three piece bathroom WC. Externally there is an easily maintainable garden to the front and private yard to the rear. The property further benefits from gas central heating, double glazing and ample storage throughout.