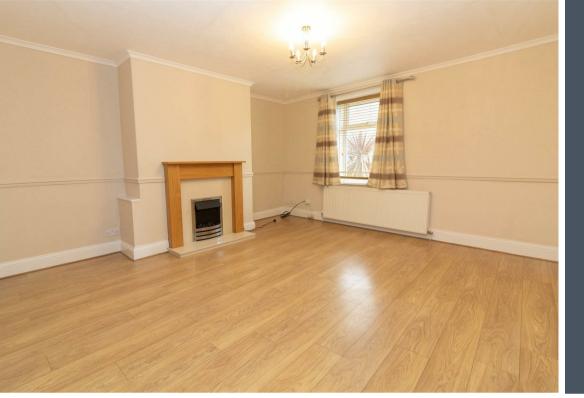

The property briefly comprises:- entrance hall, lounge with feature fireplace, and kitchen/diner with fitted wall and floor units. To the first floor there are two good size bedrooms along with a three piece bathroom WC. Externally there is an easily maintainable garden to the front and private yard to the rear. The property further benefits from gas central heating, double glazing and ample storage throughout.