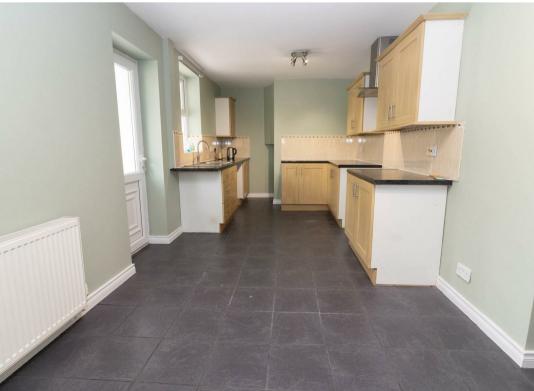

The property briefly comprises:- entrance hall, lounge with feature fireplace, and kitchen/diner with fitted wall and floor units. To the first floor there are two good size bedrooms along with a three piece bathroom WC. Externally there is an easily maintainable garden to the front and private yard to the rear. The property further benefits from gas central heating, double glazing and ample storage throughout.