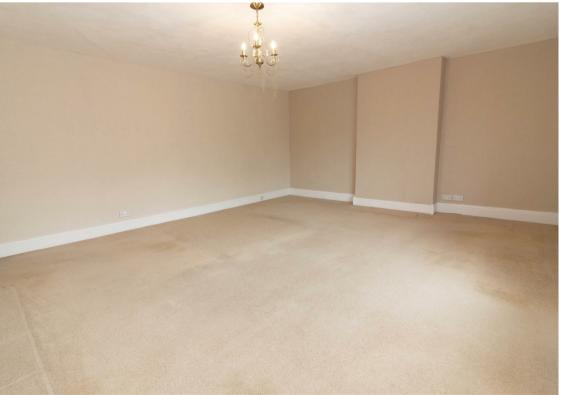

The property briefly comprises:- entrance hall, lounge with feature fireplace, and kitchen/diner with fitted wall and floor units. To the first floor there are two good size bedrooms along with a three piece bathroom WC. Externally there is an easily maintainable garden to the front and private yard to the rear. The property further benefits from gas central heating, double glazing and ample storage throughout.