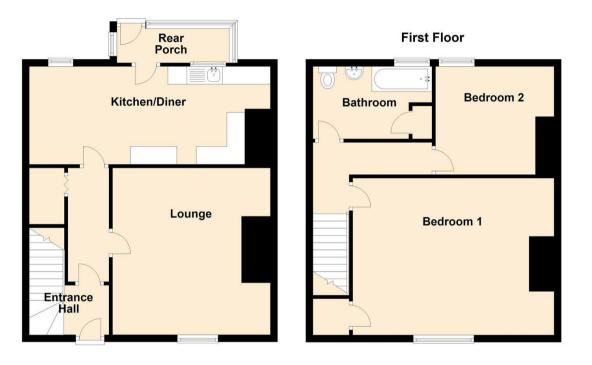

The property briefly comprises:- entrance hall, lounge with feature fireplace, and kitchen/diner with fitted wall and floor units. To the first floor there are two good size bedrooms along with a three piece bathroom WC. Externally there is an easily maintainable garden to the front and private yard to the rear. The property further benefits from gas central heating, double glazing and ample storage throughout.

## **Ground Floor**