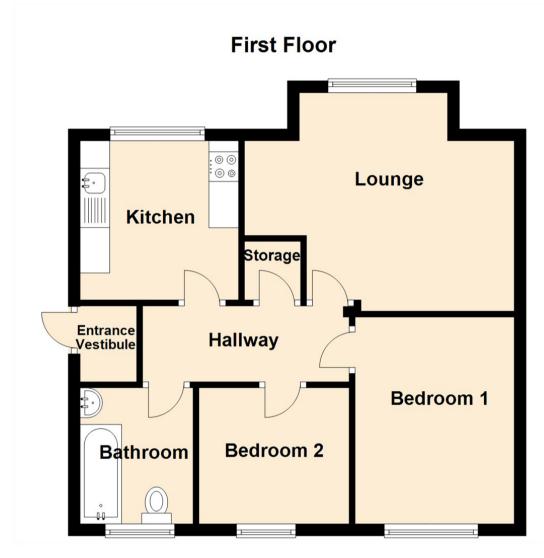

The first floor apartment benefits from no onward chain and briefly comprises:- communal hall, private entrance leading to two good-sized bedrooms, three piece bathroom WC with shower over the bath, spacious lounge and modern kitchen with fitted wall and floor units. The property has a number of storage solutions, an intercom entry system and also benefits from an allocated parking space.

Lounge 12'1" x 14'11" (3.69 x 4.56)

Kitchen 8'9" x 8'9" (2.69 x 2.68)

Bedroom One 11'5" x 8'9" (3.49 x 2.69)

Bedroom Two 7'6" x 8'3" (2.30 x 2.54)

 Gosforth
 0191 236 2070

 Newcastle
 0191 284 4050

 High Heaton
 0191 270 1122