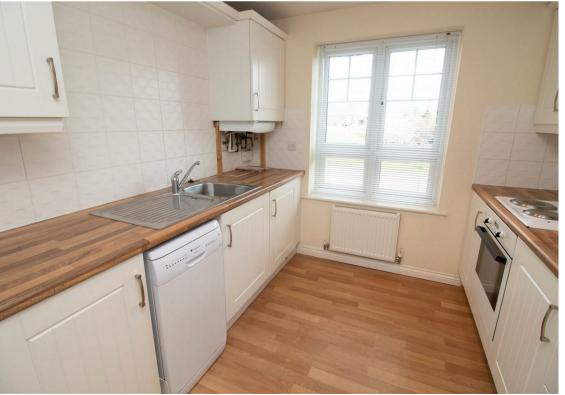

The first floor apartment benefits from no onward chain and briefly comprises:- communal hall, private entrance leading to two good-sized bedrooms, three piece bathroom WC with shower over the bath, spacious lounge and modern kitchen with fitted wall and floor units. The property has a number of storage solutions, an intercom entry system and also benefits from an allocated parking space.

Lounge 12'1" x 14'11" (3.69 x 4.56)

Kitchen 8'9" x 8'9" (2.69 x 2.68)

Bedroom One 11'5" x 8'9" (3.49 x 2.69)

Bedroom Two 7'6" x 8'3" (2.30 x 2.54)

 Gosforth
 0191 236 2070

 Newcastle
 0191 284 4050

 High Heaton
 0191 270 1122