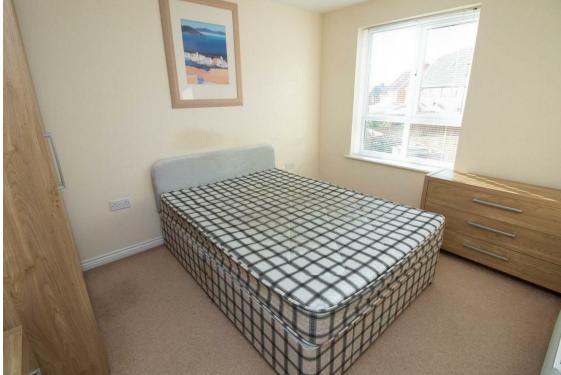

The first floor apartment benefits from no onward chain and briefly comprises:- communal hall, private entrance leading to two good-sized bedrooms, three piece bathroom WC with shower over the bath, spacious lounge and modern kitchen with fitted wall and floor units. The property has a number of storage solutions, an intercom entry system and also benefits from an allocated parking space.

Lounge 12'1" x 14'11" (3.69 x 4.56)

Kitchen 8'9" x 8'9" (2.69 x 2.68)

Bedroom One 11'5" x 8'9" (3.49 x 2.69)

Bedroom Two 7'6" x 8'3" (2.30 x 2.54)

 Gosforth
 0191 236 2070

 Newcastle
 0191 284 4050

 High Heaton
 0191 270 1122