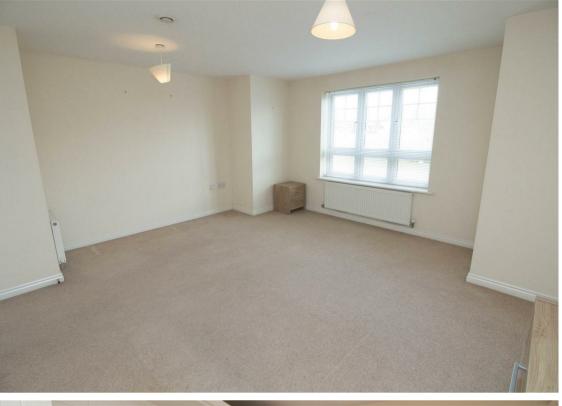

The first floor apartment benefits from no onward chain and briefly comprises:- communal hall, private entrance leading to two good-sized bedrooms, three piece bathroom WC with shower over the bath, spacious lounge and modern kitchen with fitted wall and floor units. The property has a number of storage solutions, an intercom entry system and also benefits from an allocated parking space.

Lounge 12'1" x 14'11" (3.69 x 4.56)

Kitchen 8'9" x 8'9" (2.69 x 2.68)

Bedroom One 11'5" x 8'9" (3.49 x 2.69)

Bedroom Two 7'6" x 8'3" (2.30 x 2.54)

 Gosforth
 0191 236 2070

 Newcastle
 0191 284 4050

 High Heaton
 0191 270 1122