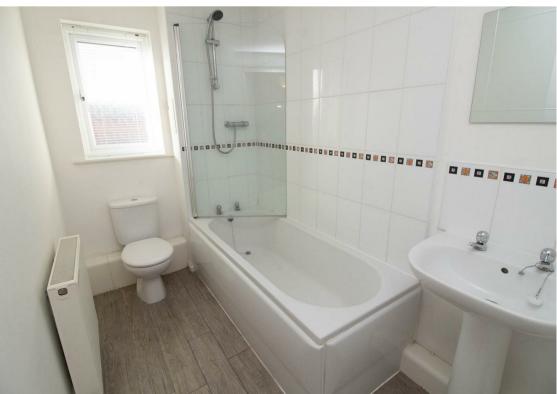

The first floor apartment benefits from no onward chain and briefly comprises:- communal hall, private entrance leading to two good-sized bedrooms, three piece bathroom WC with shower over the bath, spacious lounge and modern kitchen with fitted wall and floor units. The property has a number of storage solutions, an intercom entry system and also benefits from an allocated parking space.