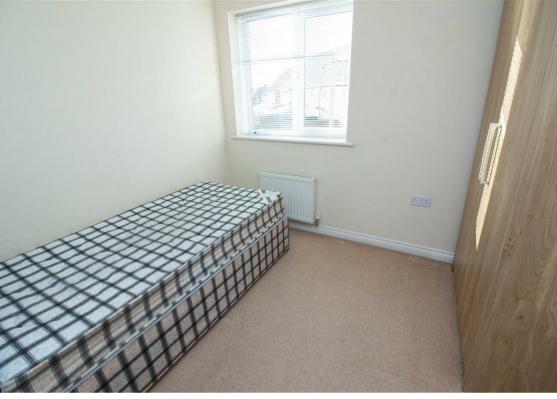

The first floor apartment benefits from no onward chain and briefly comprises:- communal hall, private entrance leading to two good-sized bedrooms, three piece bathroom WC with shower over the bath, spacious lounge and modern kitchen with fitted wall and floor units. The property has a number of storage solutions, an intercom entry system and also benefits from an allocated parking space.

Lounge 12'1" x 14'11" (3.69 x 4.56)

Kitchen 8'9" x 8'9" (2.69 x 2.68)

Bedroom One 11'5" x 8'9" (3.49 x 2.69)

Bedroom Two 7'6" x 8'3" (2.30 x 2.54)

 Gosforth
 0191 236 2070

 Newcastle
 0191 284 4050

 High Heaton
 0191 270 1122