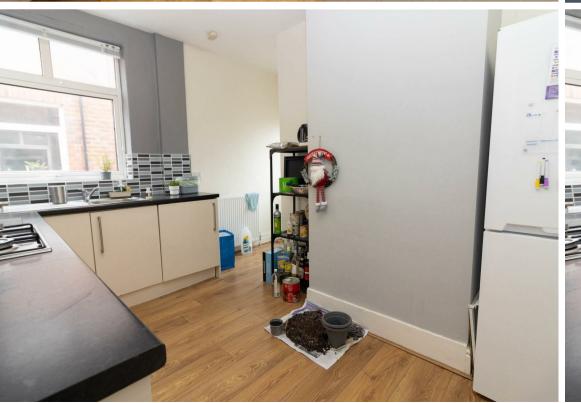

The property is in a convenient position for access to a wide range of local amenities, the DWP, Freeman Hospital, and public transport links.

Briefly comprising to the ground floor:- Bright and airy lounge with a bay window and feature fireplace, kitchen with fitted wall and floor units, two double bedrooms; one of which with built-in cupboard, and a stylish three piece shower room WC.

www.janforsterestates.com

Lounge 12'5" x 12'5" (3.80 x 3.79)

Kitchen 8'8" x 11'5" (2.66 x 3.49)

Bedroom One 10'9" x 12'5" (3.28 x 3.79)

Bedroom Two 9'6" x 11'10" (2.92 x 3.62)

Gosforth 0191 236 2070 Newcastle 0191 284 4050 **High Heaton** 0191 270 1122 **Tynemouth** 0191 257 2000 Low Fell 0191 487 0800 **Property Management Centre** 0191 236 2680