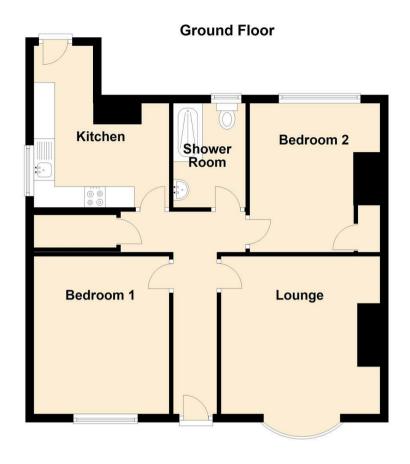

The property is in a convenient position for access to a wide range of local amenities, the DWP, Freeman Hospital, and public transport links.

Briefly comprising to the ground floor:- Bright and airy lounge with a bay window and feature fireplace, kitchen with fitted wall and floor units, two double bedrooms; one of which with built-in cupboard, and a stylish three piece shower room WC.

www.janforsterestates.com

Lounge 12'5" x 12'5" (3.80 x 3.79)

Kitchen 8'8" x 11'5" (2.66 x 3.49)

Bedroom One 10'9" x 12'5" (3.28 x 3.79)

Bedroom Two 9'6" x 11'10" (2.92 x 3.62)

Gosforth 0191 236 2070 Newcastle 0191 284 4050 **High Heaton** 0191 270 1122 **Tynemouth** 0191 257 2000 Low Fell 0191 487 0800 **Property Management Centre** 0191 236 2680