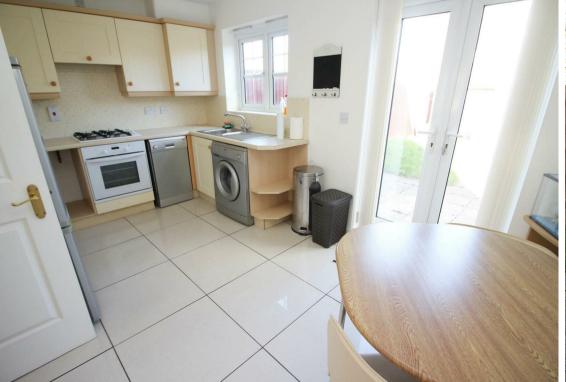

Benefiting from a cul-de-sac location, the property briefly comprises:- entrance hall, ground floor WC, light and airy lounge with feature fireplace, kitchen/diner with fitted units and French doors onto the rear garden. To the first floor there are two goodsized bedrooms; both with fitted storage, and there is a three piece bathroom with overhead shower. Externally there is an easy to maintain garden to the front with a driveway, providing offstreet parking, and a spacious garden to the rear.

Lounge 13'5" x 6'6" (4.09 x 2.00) Kitchen/Diner 9'2" x 14'3" (2.80 x 4.35) Bedroom One 12'2" x 14'3" (3.71 x 4.35) Bedroom Two 10'5" x 7'6" (3.19 x 2.31)

| Energy Efficiency Rating                                                                                                                |                        |           |  |
|-----------------------------------------------------------------------------------------------------------------------------------------|------------------------|-----------|--|
|                                                                                                                                         | Current                | Potential |  |
| Very energy efficient - lower running costs<br>(92 plus) A<br>(81-91) B<br>(69-80) C<br>(55-68) D<br>(39-54) E<br>(21-38) F<br>(1-20) C | 73                     | 89        |  |
| Not energy efficient - higher running costs                                                                                             |                        |           |  |
|                                                                                                                                         | U Directiv<br>002/91/E | 2 2       |  |