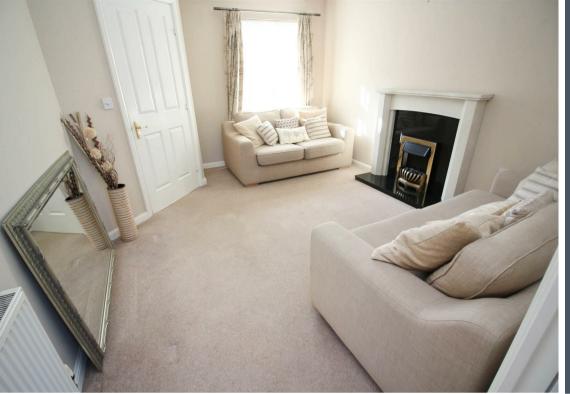

Benefiting from a cul-de-sac location, the property briefly comprises:- entrance hall, ground floor WC, light and airy lounge with feature fireplace, kitchen/diner with fitted units and French doors onto the rear garden. To the first floor there are two goodsized bedrooms; both with fitted storage, and there is a three piece bathroom with overhead shower. Externally there is an easy to maintain garden to the front with a driveway, providing offstreet parking, and a spacious garden to the rear.

Lounge 13'5" x 6'6" (4.09 x 2.00) Kitchen/Diner 9'2" x 14'3" (2.80 x 4.35) Bedroom One 12'2" x 14'3" (3.71 x 4.35) Bedroom Two 10'5" x 7'6" (3.19 x 2.31)

| Energy Efficiency Rating                                                                                                                |                        |           |  |
|-----------------------------------------------------------------------------------------------------------------------------------------|------------------------|-----------|--|
|                                                                                                                                         | Current                | Potential |  |
| Very energy efficient - lower running costs<br>(92 plus) A<br>(81-91) B<br>(69-80) C<br>(55-68) D<br>(39-54) E<br>(21-38) F<br>(1-20) C | 73                     | 89        |  |
| Not energy efficient - higher running costs                                                                                             |                        |           |  |
|                                                                                                                                         | U Directiv<br>002/91/E | 2 2       |  |