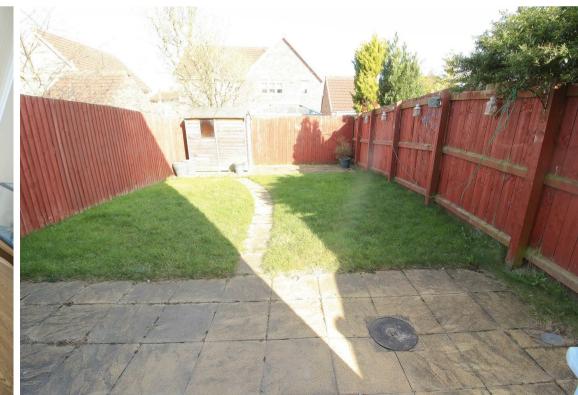

Benefiting from a cul-de-sac location, the property briefly comprises:- entrance hall, ground floor WC, light and airy lounge with feature fireplace, kitchen/diner with fitted units and French doors onto the rear garden. To the first floor there are two goodsized bedrooms; both with fitted storage, and there is a three piece bathroom with overhead shower. Externally there is an easy to maintain garden to the front with a driveway, providing offstreet parking, and a spacious garden to the rear.