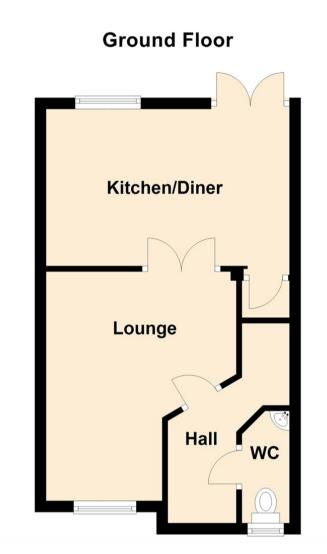

Benefiting from a cul-de-sac location, the property briefly comprises:- entrance hall, ground floor WC, light and airy lounge with feature fireplace, kitchen/diner with fitted units and French doors onto the rear garden. To the first floor there are two goodsized bedrooms; both with fitted storage, and there is a three piece bathroom with overhead shower. Externally there is an easy to maintain garden to the front with a driveway, providing offstreet parking, and a spacious garden to the rear.

Lounge 13'5" x 6'6" (4.09 x 2.00) Kitchen/Diner 9'2" x 14'3" (2.80 x 4.35) Bedroom One 12'2" x 14'3" (3.71 x 4.35) Bedroom Two 10'5" x 7'6" (3.19 x 2.31)

| Energy Efficiency Rating                                                                                                                |                        |           |  |
|-----------------------------------------------------------------------------------------------------------------------------------------|------------------------|-----------|--|
|                                                                                                                                         | Current                | Potential |  |
| Very energy efficient - lower running costs<br>(92 plus) A<br>(81-91) B<br>(69-80) C<br>(55-68) D<br>(39-54) E<br>(21-38) F<br>(1-20) C | 73                     | 89        |  |
| Not energy efficient - higher running costs                                                                                             |                        |           |  |
|                                                                                                                                         | U Directiv<br>002/91/E | 2 2       |  |