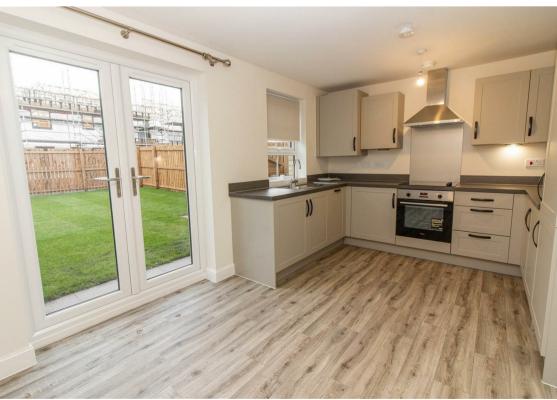

This newly built three bedroom semi detached house is situated on the new development of West Meadows, Cramlington. The property is available NOW on an unfurnished basis.

The accommodation briefly comprises to the ground floor:-hallway, bright and airy lounge, fantastic kitchen/diner with fitted units and patio doors leading to the rear garden, and ground floor WC. To the first floor, you have three good-sized bedrooms, two of which with built-in wardrobes and the main with en-suite shower room, and there is a three piece family bathroom WC with a shower over the bath. Externally there is a lawned garden to the rear and off-street parking to the front.