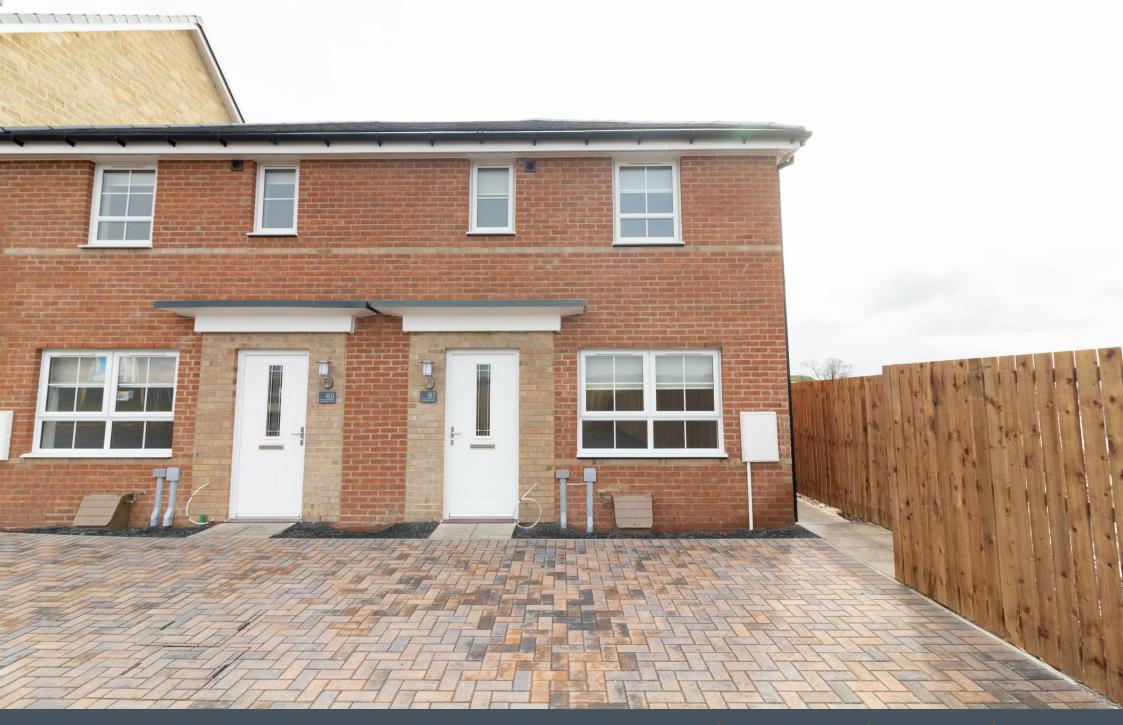

2

- Semi Detached House
- Off Street Parking
- Ground Floor WC
- Ample Storage
- Unfurnished Basis

- Three Bedrooms
- Garden
- En-Suite Facility
- New Build Development
- Available NOW

\*\* Video Tours on our YouTube Channel | https://youtu.be/4Musxol2o8U \*\*

This newly built three bedroom semi detached house is situated on the new development of West Meadows, Cramlington. The property is available NOW on an unfurnished basis.

The accommodation briefly comprises to the ground floor:-hallway, bright and airy lounge, fantastic kitchen/diner with fitted units and patio doors leading to the rear garden, and ground floor WC. To the first floor, you have three good-sized bedrooms, two of which with built-in wardrobes and the main with en-suite shower room, and there is a three piece family bathroom WC with a shower over the bath. Externally there is a lawned garden to the rear and off-street parking to the front.