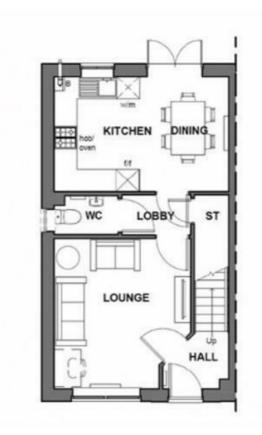

This newly built three bedroom semi detached house is situated on the new development of West Meadows, Cramlington. The property is available NOW on an unfurnished basis.

The accommodation briefly comprises to the ground floor:-hallway, bright and airy lounge, fantastic kitchen/diner with fitted units and patio doors leading to the rear garden, and ground floor WC. To the first floor, you have three good-sized bedrooms, two of which with built-in wardrobes and the main with en-suite shower room, and there is a three piece family bathroom WC with a shower over the bath. Externally there is a lawned garden to the rear and off-street parking to the front.