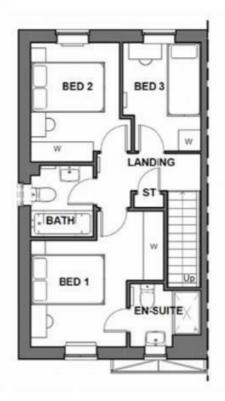

This newly built three bedroom semi detached house is situated on the new development of West Meadows, Cramlington. The property is available NOW on an unfurnished basis.

The accommodation briefly comprises to the ground floor:-hallway, bright and airy lounge, fantastic kitchen/diner with fitted units and patio doors leading to the rear garden, and ground floor WC. To the first floor, you have three good-sized bedrooms, two of which with built-in wardrobes and the main with en-suite shower room, and there is a three piece family bathroom WC with a shower over the bath. Externally there is a lawned garden to the rear and off-street parking to the front.