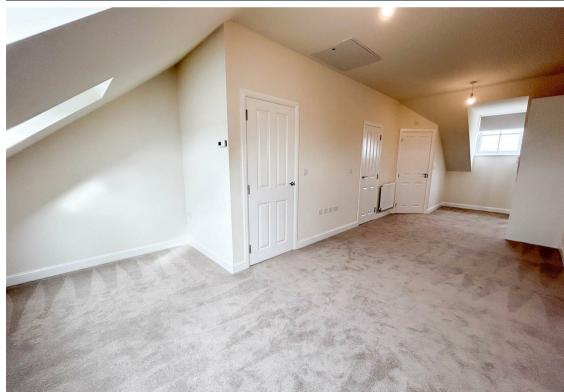

Internally the accommodation is all new throughout and briefly comprises:- entrance hall, downstairs WC, modern kitchen with fitted wall and floor units and lounge with storage beneath the stairs and French doors opening onto the rear garden. To the first floor there are two good sized bedrooms and a three piece family bathroom with shower over bath. To the second floor there is the main bedroom with fitted wardrobes, en-suite and storage space.