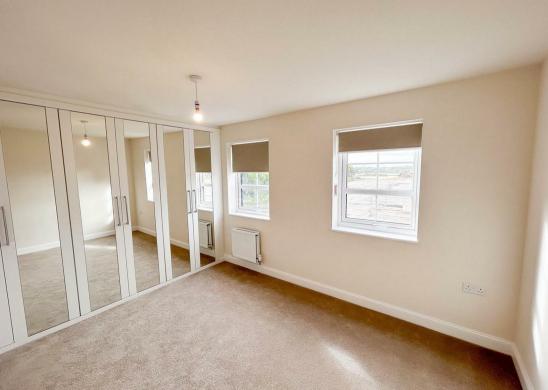

Internally the accommodation is all new throughout and briefly comprises:- entrance hall, downstairs WC, modern kitchen with fitted wall and floor units and lounge with storage beneath the stairs and French doors opening onto the rear garden. To the first floor there are two good sized bedrooms and a three piece family bathroom with shower over bath. To the second floor there is the main bedroom with fitted wardrobes, en-suite and storage space.