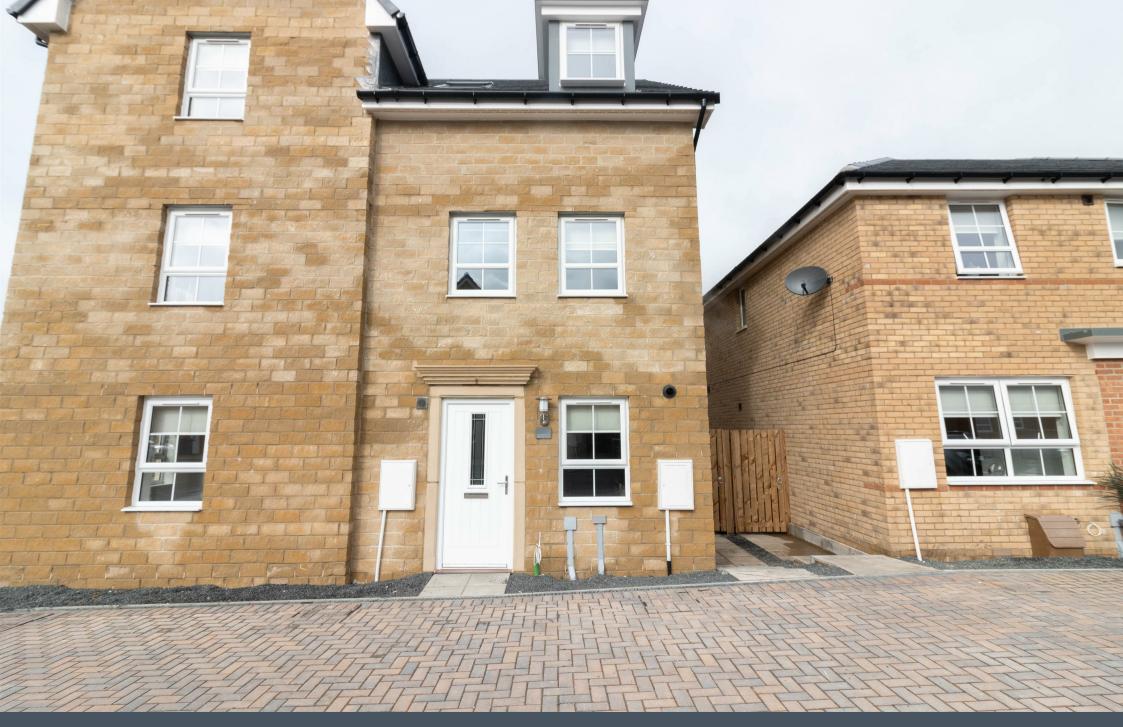

Clematis Court | West Meadows | Cramlington | NE23 8FL £1,200 Per Calendar Month

- Semi Detached House
- Off Street Parking
- Ground Floor WC
- Ample Storage
- Unfurnished Basis

- Three Bedrooms
- Garden
  - En-Suite Facility
- New Build Development
- Available NOW

\*\* Video Tour on Our YouTube Channel | https://youtu.be/DX0fA7aAabY \*\*

Jan Forster Estates are delighted to present this three bedroom home spread over three floors and situated on the new development of West Meadows, Cramlington. The property is available NOW on an unfurnished basis.

Externally there is a driveway to the front and a charming rear garden with patio area and lawn.

This property really must be seen to be appreciated. For more information and to book your viewing, contact our lettings team.