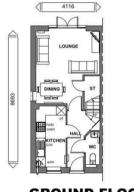

Internally the accommodation is all new throughout and briefly comprises:- entrance hall, downstairs WC, modern kitchen with fitted wall and floor units and lounge with storage beneath the stairs and French doors opening onto the rear garden. To the first floor there are two good sized bedrooms and a three piece family bathroom with shower over bath. To the second floor there is the main bedroom with fitted wardrobes, en-suite and storage space.