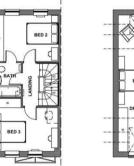

Internally the accommodation is all new throughout and briefly comprises:- entrance hall, downstairs WC, modern kitchen with fitted wall and floor units and lounge with storage beneath the stairs and French doors opening onto the rear garden. To the first floor there are two good sized bedrooms and a three piece family bathroom with shower over bath. To the second floor there is the main bedroom with fitted wardrobes, en-suite and storage space.