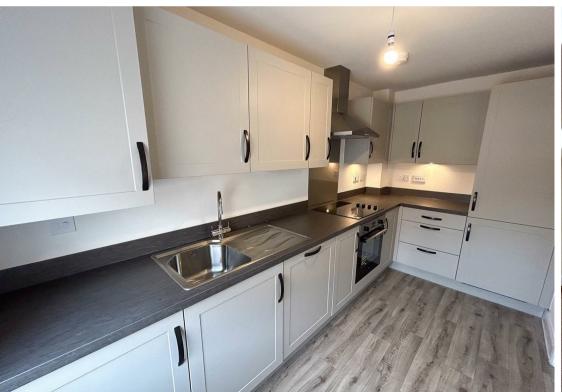

Internally the accommodation is all new throughout and briefly comprises:- entrance hall, downstairs WC, modern kitchen with fitted wall and floor units and lounge with storage beneath the stairs and French doors opening onto the rear garden. To the first floor there are two good sized bedrooms and a three piece family bathroom with shower over bath. To the second floor there is the main bedroom with fitted wardrobes, en-suite and storage space.