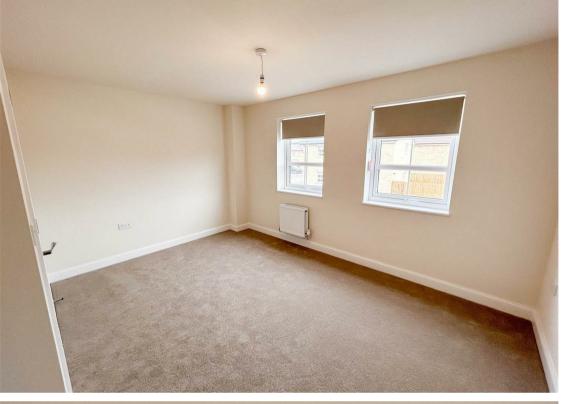

Internally the accommodation is all new throughout and briefly comprises:- entrance hall, downstairs WC, modern kitchen with fitted wall and floor units and lounge with storage beneath the stairs and French doors opening onto the rear garden. To the first floor there are two good sized bedrooms and a three piece family bathroom with shower over bath. To the second floor there is the main bedroom with fitted wardrobes, en-suite and storage space.