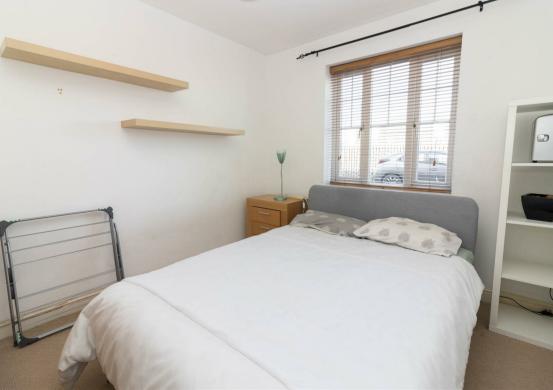

The property is situated in a highly sought after location, providing excellent access to local amenities, schools, and public transport links.

Internally the property briefly comprises:- Communal entrance hall, private hallway, three piece bathroom WC with shower over the bath, two good sized bedrooms; the main with built-in wardrobes and en-suite facility, and lounge opening up to the kitchen with fitted wall and floor units and patio doors. Externally, there is allocated parking to the rear of the building and small garden to the front.

Lounge 11'0" x 14'11" (3.36 x 4.56) Kitchen 10'1" x 8'11" (3.09 x 2.73) Bedroom One 14'0" x 11'0" (4.27 x 3.36) Bedroom Two 10'0" x 9'1" (3.06 x 2.78)

| Energy Efficiency Rating                                                                                  |   |                         |           |
|-----------------------------------------------------------------------------------------------------------|---|-------------------------|-----------|
|                                                                                                           |   | Current                 | Potential |
| Very energy efficient - lower running costs   (92 plus) A   (61-91) B   (69-80) C   (55-68) D   (39-54) E |   | 78                      | 78        |
| (21-38)                                                                                                   | C |                         |           |
| (1-20)<br>Not energy efficient - higher running costs                                                     | G |                         |           |
| England & Wales                                                                                           |   | U Directiv<br>002/91/E0 | 2 2       |