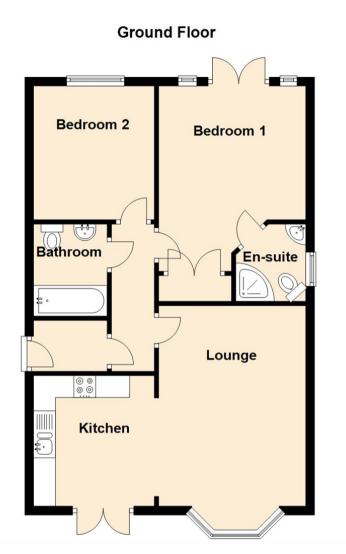

The property is situated in a highly sought after location, providing excellent access to local amenities, schools, and public transport links.

Internally the property briefly comprises:- Communal entrance hall, private hallway, three piece bathroom WC with shower over the bath, two good sized bedrooms; the main with built-in wardrobes and en-suite facility, and lounge opening up to the kitchen with fitted wall and floor units and patio doors. Externally, there is allocated parking to the rear of the building and small garden to the front.

Lounge 11'0" x 14'11" (3.36 x 4.56) Kitchen 10'1" x 8'11" (3.09 x 2.73) Bedroom One 14'0" x 11'0" (4.27 x 3.36) Bedroom Two 10'0" x 9'1" (3.06 x 2.78)

| Energy Efficiency Rating                                                                                  |   |                         |           |
|-----------------------------------------------------------------------------------------------------------|---|-------------------------|-----------|
|                                                                                                           |   | Current                 | Potential |
| Very energy efficient - lower running costs   (92 plus) A   (61-91) B   (69-80) C   (55-68) D   (39-54) E |   | 78                      | 78        |
| (21-38)                                                                                                   | C |                         |           |
| (1-20)<br>Not energy efficient - higher running costs                                                     | G |                         |           |
| England & Wales                                                                                           |   | U Directiv<br>002/91/E0 | 2 2       |