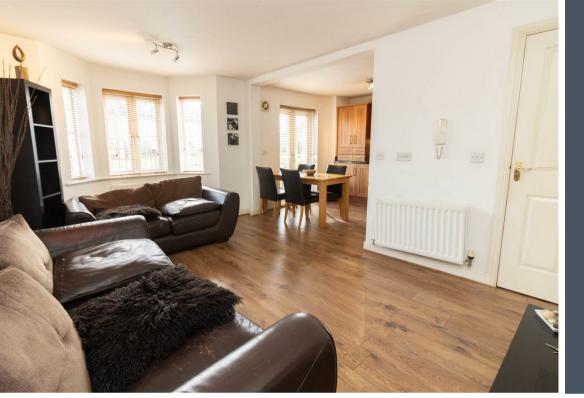

The property is situated in a highly sought after location, providing excellent access to local amenities, schools, and public transport links.

Internally the property briefly comprises:- Communal entrance hall, private hallway, three piece bathroom WC with shower over the bath, two good sized bedrooms; the main with built-in wardrobes and en-suite facility, and lounge opening up to the kitchen with fitted wall and floor units and patio doors. Externally, there is allocated parking to the rear of the building and small garden to the front.

Lounge 11'0" x 14'11" (3.36 x 4.56) Kitchen 10'1" x 8'11" (3.09 x 2.73) Bedroom One 14'0" x 11'0" (4.27 x 3.36) Bedroom Two 10'0" x 9'1" (3.06 x 2.78)

| Energy Efficiency Rating                                                                                  |   |                         |           |
|-----------------------------------------------------------------------------------------------------------|---|-------------------------|-----------|
|                                                                                                           |   | Current                 | Potential |
| Very energy efficient - lower running costs   (92 plus) A   (61-91) B   (69-80) C   (55-68) D   (39-54) E |   | 78                      | 78        |
| (21-38)                                                                                                   | C |                         |           |
| (1-20)<br>Not energy efficient - higher running costs                                                     | G |                         |           |
| England & Wales                                                                                           |   | U Directiv<br>002/91/E0 | 2 2       |