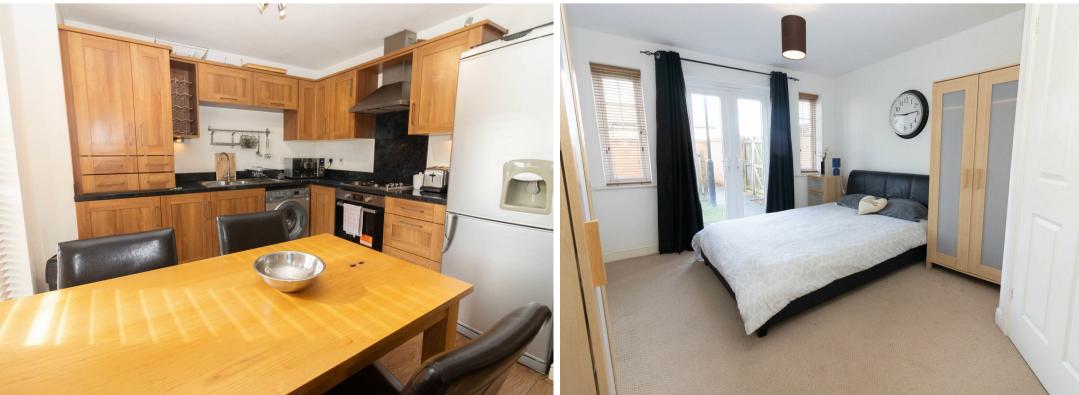

The property is situated in a highly sought after location, providing excellent access to local amenities, schools, and public transport links.

Internally the property briefly comprises:- Communal entrance hall, private hallway, three piece bathroom WC with shower over the bath, two good sized bedrooms; the main with built-in wardrobes and en-suite facility, and lounge opening up to the kitchen with fitted wall and floor units and patio doors. Externally, there is allocated parking to the rear of the building and small garden to the front.

Lounge 11'0" x 14'11" (3.36 x 4.56) Kitchen 10'1" x 8'11" (3.09 x 2.73) Bedroom One 14'0" x 11'0" (4.27 x 3.36) Bedroom Two 10'0" x 9'1" (3.06 x 2.78)

| Energy Efficiency Rating                                                                                  |   |                         |           |
|-----------------------------------------------------------------------------------------------------------|---|-------------------------|-----------|
|                                                                                                           |   | Current                 | Potential |
| Very energy efficient - lower running costs   (92 plus) A   (61-91) B   (69-80) C   (55-68) D   (39-54) E |   | 78                      | 78        |
| (21-38)                                                                                                   | C |                         |           |
| (1-20)<br>Not energy efficient - higher running costs                                                     | G |                         |           |
| England & Wales                                                                                           |   | U Directiv<br>002/91/E0 | 2 2       |