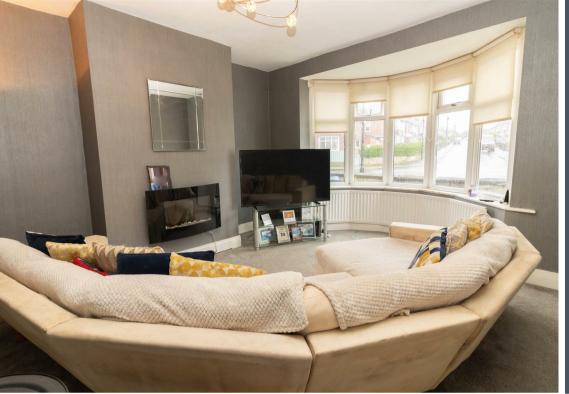

The accommodation briefly comprises to the ground floor:entrance hall, lounge with bay window, kitchen with fitted wall and floor units opening up to the conservatory, and a double bedroom with an en-suite facility. To the first floor, there are a further three good-sized bedrooms and a three piece family bathroom WC.

## www.janforsterestates.com

Lounge 15'8" x 12'7" (4.79 x 3.85) Kitchen 18'9" x 7'1" (5.74 x 2.16) Conservatory 8'1" x 10'11" (2.47 x 3.34) Bedroom One 12'1" x 14'4" (3.69 x 4.37) Bedroom Two 11'2" x 14'4" (3.41 x 4.37) Bedroom Three 6'7" x 6'5" (2.01 x 1.96)