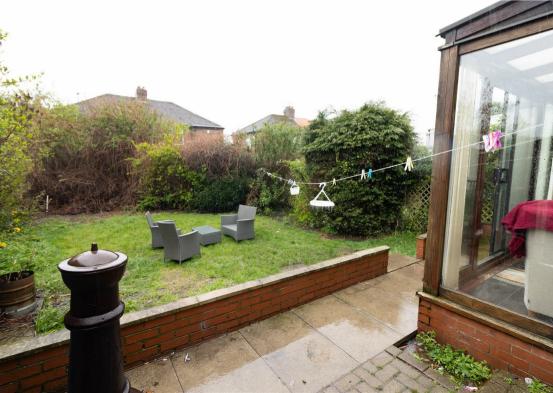

Externally, to the front, there is a small garden with a driveway providing off street parking. To the rear, there is a lovely Southerly-facing garden with lawned and patio areas. An ideal space for entertaining during those long summer nights. The property also benefits from double glazing, ample storage, and gas central heating.