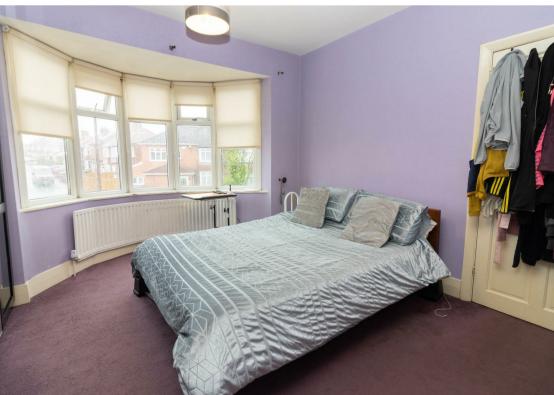

The accommodation briefly comprises to the ground floor:entrance hall, lounge with bay window, kitchen with fitted wall and floor units opening up to the conservatory, and a double bedroom with an en-suite facility. To the first floor, there are a further three good-sized bedrooms and a three piece family bathroom WC.

## www.janforsterestates.com

Lounge 15'8" x 12'7" (4.79 x 3.85) Kitchen 18'9" x 7'1" (5.74 x 2.16) Conservatory 8'1" x 10'11" (2.47 x 3.34) Bedroom One 12'1" x 14'4" (3.69 x 4.37) Bedroom Two 11'2" x 14'4" (3.41 x 4.37) Bedroom Three 6'7" x 6'5" (2.01 x 1.96)