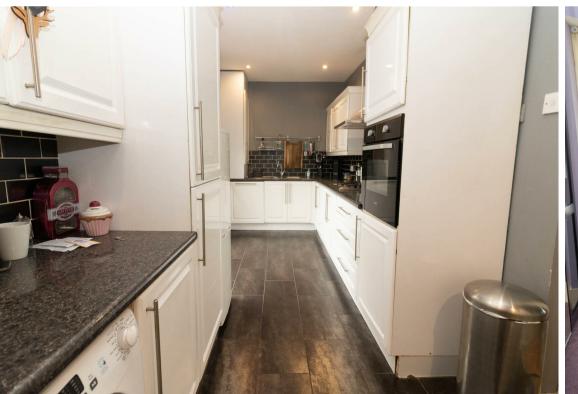

The accommodation briefly comprises to the ground floor:entrance hall, lounge with bay window, kitchen with fitted wall and floor units opening up to the conservatory, and a double bedroom with an en-suite facility. To the first floor, there are a further three good-sized bedrooms and a three piece family bathroom WC.

## www.janforsterestates.com

Lounge 15'8" x 12'7" (4.79 x 3.85) Kitchen 18'9" x 7'1" (5.74 x 2.16) Conservatory 8'1" x 10'11" (2.47 x 3.34) Bedroom One 12'1" x 14'4" (3.69 x 4.37) Bedroom Two 11'2" x 14'4" (3.41 x 4.37) Bedroom Three 6'7" x 6'5" (2.01 x 1.96)