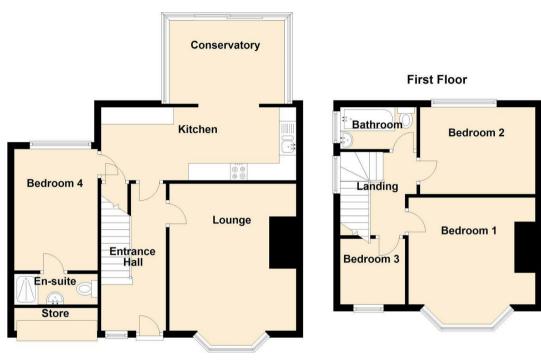

The accommodation briefly comprises to the ground floor:entrance hall, lounge with bay window, kitchen with fitted wall and floor units opening up to the conservatory, and a double bedroom with an en-suite facility. To the first floor, there are a further three good-sized bedrooms and a three piece family bathroom WC.

## www.janforsterestates.com

Lounge 15'8" x 12'7" (4.79 x 3.85) Kitchen 18'9" x 7'1" (5.74 x 2.16) Conservatory 8'1" x 10'11" (2.47 x 3.34) Bedroom One 12'1" x 14'4" (3.69 x 4.37) Bedroom Two 11'2" x 14'4" (3.41 x 4.37) Bedroom Three 6'7" x 6'5" (2.01 x 1.96)