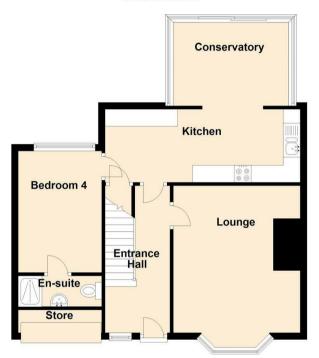

The accommodation briefly comprises to the ground floor:entrance hall, lounge with bay window, kitchen with fitted wall and floor units opening up to the conservatory, and a double bedroom with an en-suite facility. To the first floor, there are a further three good-sized bedrooms and a three piece family bathroom WC.

## **Ground Floor**