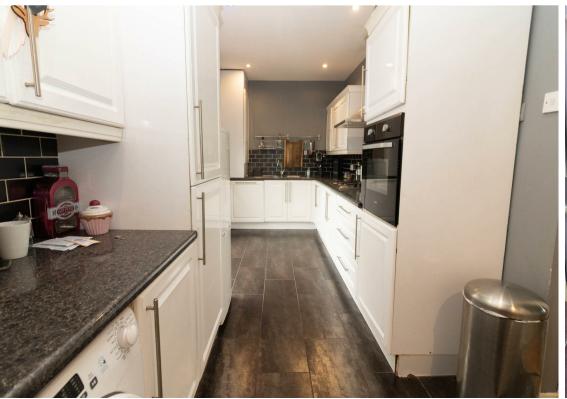

The accommodation briefly comprises to the ground floor:entrance hall, lounge with bay window, kitchen with fitted wall and floor units opening up to the conservatory, and a double bedroom with an en-suite facility. To the first floor, there are a further three good-sized bedrooms and a three piece family bathroom WC.

www.janforsterestates.com

Lounge 15'8" x 12'7" (4.79 x 3.85)

Kitchen 18'9" x 7'1" (5.74 x 2.16)

Conservatory 8'1" x 10'11" (2.47 x 3.34)

Bedroom One 12'1" x 14'4" (3.69 x 4.37)

Bedroom Two 11'2" x 14'4" (3.41 x 4.37)