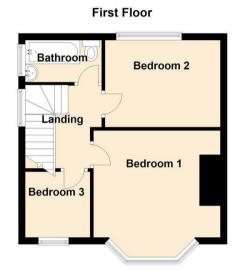

The accommodation briefly comprises to the ground floor:entrance hall, lounge with bay window, kitchen with fitted wall and floor units opening up to the conservatory, and a double bedroom with an en-suite facility. To the first floor, there are a further three good-sized bedrooms and a three piece family bathroom WC.

www.janforsterestates.com

Lounge 15'8" x 12'7" (4.79 x 3.85)

Kitchen 18'9" x 7'1" (5.74 x 2.16)

Conservatory 8'1" x 10'11" (2.47 x 3.34)

Bedroom One 12'1" x 14'4" (3.69 x 4.37)

Bedroom Two 11'2" x 14'4" (3.41 x 4.37)

Bedroom Three 6'7" x 6'5" (2.01 x 1.96)

 Gosforth
 0191 236 2070

 Newcastle
 0191 284 4050

 High Heaton
 0191 270 1122

 Tynemouth
 0191 257 2000

 Low Fell
 0191 487 0800

 Property Management Centre
 0191 236 2680