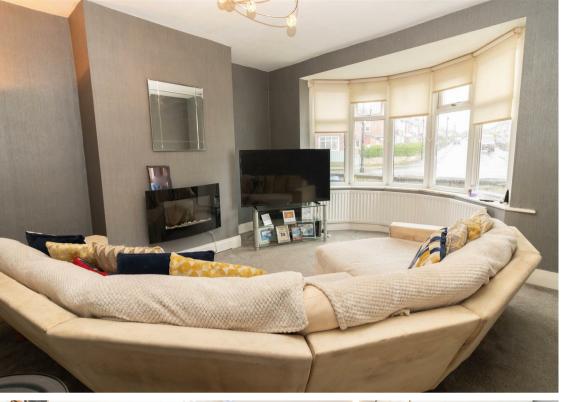

The accommodation briefly comprises to the ground floor:entrance hall, lounge with bay window, kitchen with fitted wall and floor units opening up to the conservatory, and a double bedroom with an en-suite facility. To the first floor, there are a further three good-sized bedrooms and a three piece family bathroom WC.

www.janforsterestates.com

Lounge 15'8" x 12'7" (4.79 x 3.85)

Kitchen 18'9" x 7'1" (5.74 x 2.16)

Conservatory 8'1" x 10'11" (2.47 x 3.34)

Bedroom One 12'1" x 14'4" (3.69 x 4.37)

Bedroom Two 11'2" x 14'4" (3.41 x 4.37)