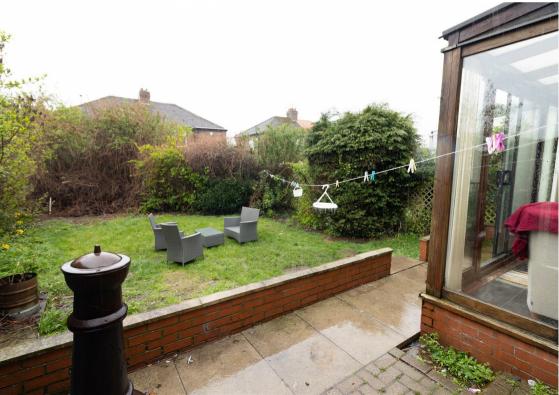

Externally, to the front, there is a small garden with a driveway providing off street parking. To the rear, there is a lovely Southerly-facing garden with lawned and patio areas. An ideal space for entertaining during those long summer nights. The property also benefits from double glazing, ample storage, and gas central heating.