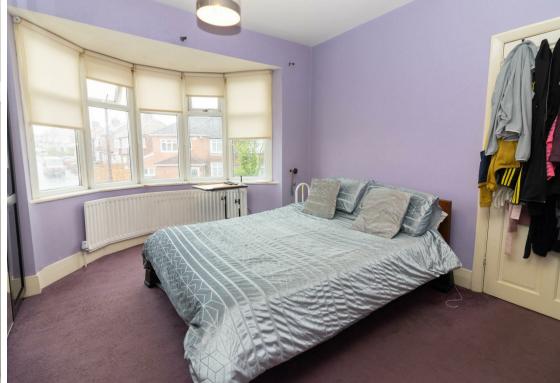

The accommodation briefly comprises to the ground floor:entrance hall, lounge with bay window, kitchen with fitted wall and floor units opening up to the conservatory, and a double bedroom with an en-suite facility. To the first floor, there are a further three good-sized bedrooms and a three piece family bathroom WC.

www.janforsterestates.com

Lounge 15'8" x 12'7" (4.79 x 3.85)

Kitchen 18'9" x 7'1" (5.74 x 2.16)

Conservatory 8'1" x 10'11" (2.47 x 3.34)

Bedroom One 12'1" x 14'4" (3.69 x 4.37)

Bedroom Two 11'2" x 14'4" (3.41 x 4.37)