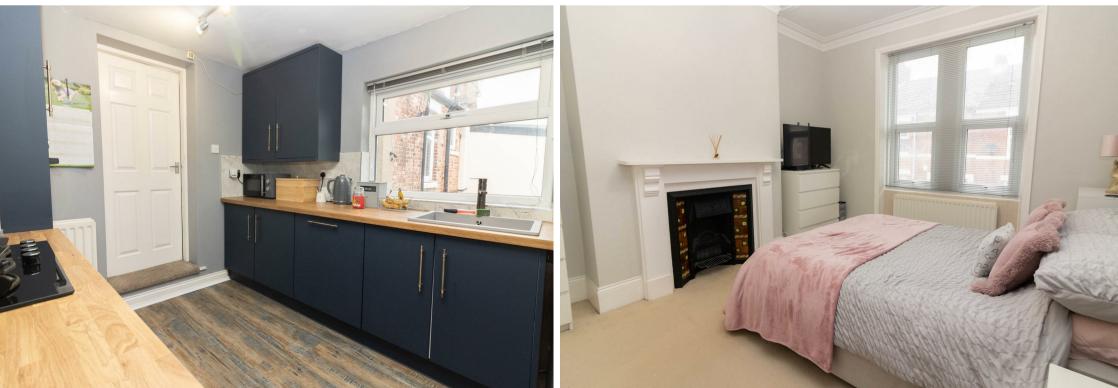

The property briefly comprises:- entrance hall, three good sized bedrooms; one of which with a built -in storage cupboard, well presented lounge, stylish kitchen with fitted wall and floor units, and a utility area which leads to the three piece bathroom WC with shower over the bath. Externally, there is a shared yard to the rear. The property further benefits from gas central heating, double glazing and ample storage.

Bedroom One 11'6" x 13'6" (3.51 x 4.12)

Bedroom Two 12'0" x 10'2" (3.68 x 3.12)

Bedroom Three 9'10" x 7'2" (3.01 x 2.19)

| Gosforth                   | 0191 236 2070 |
|----------------------------|---------------|
| Newcastle                  | 0191 284 4050 |
| High Heaton                | 0191 270 1122 |
| Tynemouth                  | 0191 257 2000 |
| Low Fell                   | 0191 487 0800 |
| Property Management Centre | 0191 236 2680 |