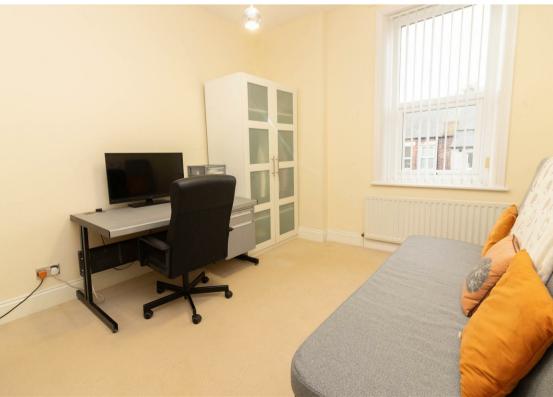

The property briefly comprises:- entrance hall, three good sized bedrooms; one of which with a built -in storage cupboard, well presented lounge, stylish kitchen with fitted wall and floor units, and a utility area which leads to the three piece bathroom WC with shower over the bath. Externally, there is a shared yard to the rear. The property further benefits from gas central heating, double glazing and ample storage.