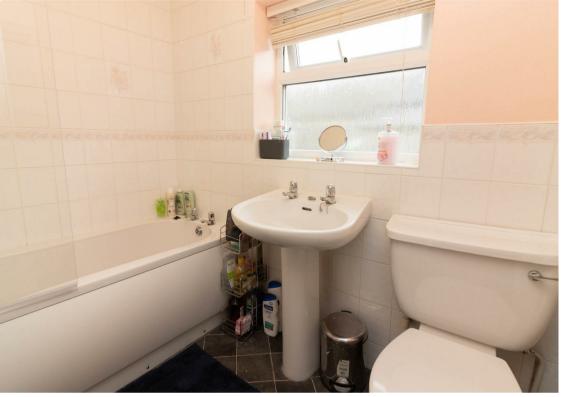

The property briefly comprises:- entrance hall, three good sized bedrooms; one of which with a built -in storage cupboard, well presented lounge, stylish kitchen with fitted wall and floor units, and a utility area which leads to the three piece bathroom WC with shower over the bath. Externally, there is a shared yard to the rear. The property further benefits from gas central heating, double glazing and ample storage.