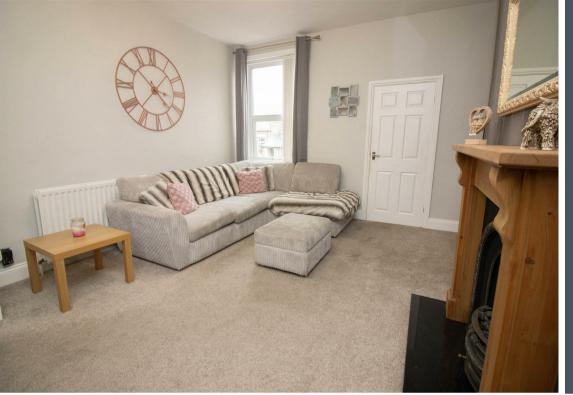

The property briefly comprises:- entrance hall, three good sized bedrooms; one of which with a built -in storage cupboard, well presented lounge, stylish kitchen with fitted wall and floor units, and a utility area which leads to the three piece bathroom WC with shower over the bath. Externally, there is a shared yard to the rear. The property further benefits from gas central heating, double glazing and ample storage.

## Tenure

The agent understands the property to be leasehold. However, this should be confirmed with a licenced legal representative.

Council Tax Band \*A\*.

Lounge 15'7" x 13'5" (4.75 x 4.09)

Kitchen 8'4" x 8'9" (2.56 x 2.69)