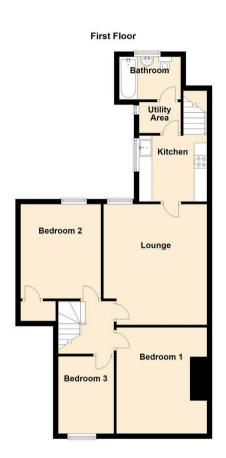

The property briefly comprises:- entrance hall, three good sized bedrooms; one of which with a built -in storage cupboard, well presented lounge, stylish kitchen with fitted wall and floor units, and a utility area which leads to the three piece bathroom WC with shower over the bath. Externally, there is a shared yard to the rear. The property further benefits from gas central heating, double glazing and ample storage.

## Tenure

The agent understands the property to be leasehold. However, this should be confirmed with a licenced legal representative.

Council Tax Band \*A\*.

Lounge 15'7" x 13'5" (4.75 x 4.09)

Kitchen 8'4" x 8'9" (2.56 x 2.69)

Bedroom One 11'6" x 13'6" (3.51 x 4.12)

Bedroom Two 12'0" x 10'2" (3.68 x 3.12)

Bedroom Three 9'10" x 7'2" (3.01 x 2.19)

| Gosforth                   | 0191 236 2070 |
|----------------------------|---------------|
| Newcastle                  | 0191 284 4050 |
| High Heaton                | 0191 270 1122 |
| Tynemouth                  | 0191 257 2000 |
| Low Fell                   | 0191 487 0800 |
| Property Management Centre | 0191 236 2680 |