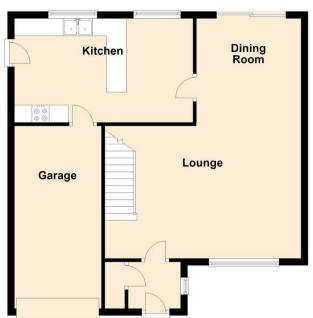

## **Ground Floor**

The property which will appeal to a variety of buyers briefly comprises:- entrance hall with cloakroom, spacious lounge opening on to the dining room with patio doors to the rear garden, and dining kitchen with fitted wall and floor units with access to the garage. To the first floor, there are three good sized bedrooms; two of which with built-in storage, and there is a stylish three piece family bathroom WC.

Externally there is an easy to maintain garden to the front with driveway providing off street parking which leads to the attached garage. To the rear, you are presented with a well stocked garden with lawned and patio areas. The property is warmed with gas central heating and has double glazing and ample storage throughout.