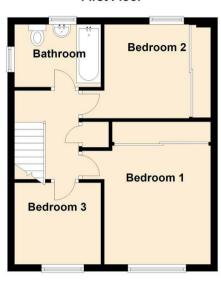

#### **First Floor**

The property which will appeal to a variety of buyers briefly comprises:- entrance hall with cloakroom, spacious lounge opening on to the dining room with patio doors to the rear garden, and dining kitchen with fitted wall and floor units with access to the garage. To the first floor, there are three good sized bedrooms; two of which with built-in storage, and there is a stylish three piece family bathroom WC.

### Lounge 12'7" x 18'5" (3.86 x 5.62)

Dining Room 9'10" x 9'11" (3.00 x 3.03)

Kitchen 9'3" x 16'10" (2.84 x 5.14)

Bedroom One 11'0" x 12'3" (3.36 x 3.74)

Bedroom Two 10'3" x 9'3" (3.13 x 2.83)

Bedroom Three 7'8" x 8'4" (2.35 x 2.55)