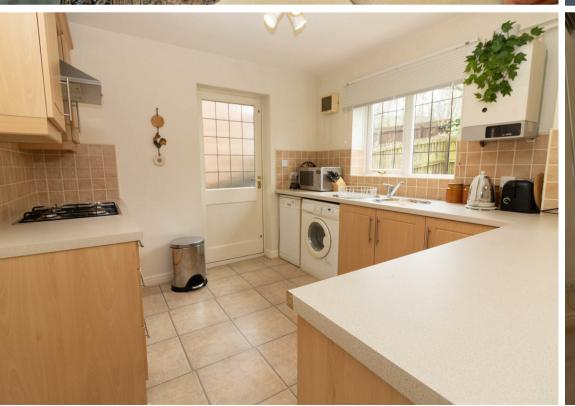

The property which will appeal to a variety of buyers briefly comprises:- entrance hall with cloakroom, spacious lounge opening on to the dining room with patio doors to the rear garden, and dining kitchen with fitted wall and floor units with access to the garage. To the first floor, there are three good sized bedrooms; two of which with built-in storage, and there is a stylish three piece family bathroom WC.

### Lounge 12'7" x 18'5" (3.86 x 5.62)

Dining Room 9'10" x 9'11" (3.00 x 3.03)

Kitchen 9'3" x 16'10" (2.84 x 5.14)

Bedroom One 11'0" x 12'3" (3.36 x 3.74)

Bedroom Two 10'3" x 9'3" (3.13 x 2.83)

Bedroom Three 7'8" x 8'4" (2.35 x 2.55)