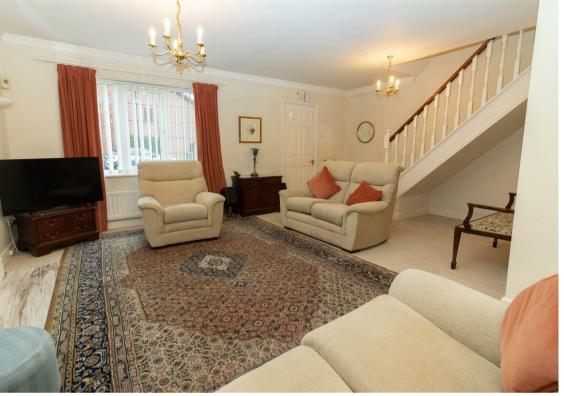

The property which will appeal to a variety of buyers briefly comprises:- entrance hall with cloakroom, spacious lounge opening on to the dining room with patio doors to the rear garden, and dining kitchen with fitted wall and floor units with access to the garage. To the first floor, there are three good sized bedrooms; two of which with built-in storage, and there is a stylish three piece family bathroom WC.

### Lounge 12'7" x 18'5" (3.86 x 5.62)

Dining Room 9'10" x 9'11" (3.00 x 3.03)

Kitchen 9'3" x 16'10" (2.84 x 5.14)

Bedroom One 11'0" x 12'3" (3.36 x 3.74)

Bedroom Two 10'3" x 9'3" (3.13 x 2.83)

Bedroom Three 7'8" x 8'4" (2.35 x 2.55)