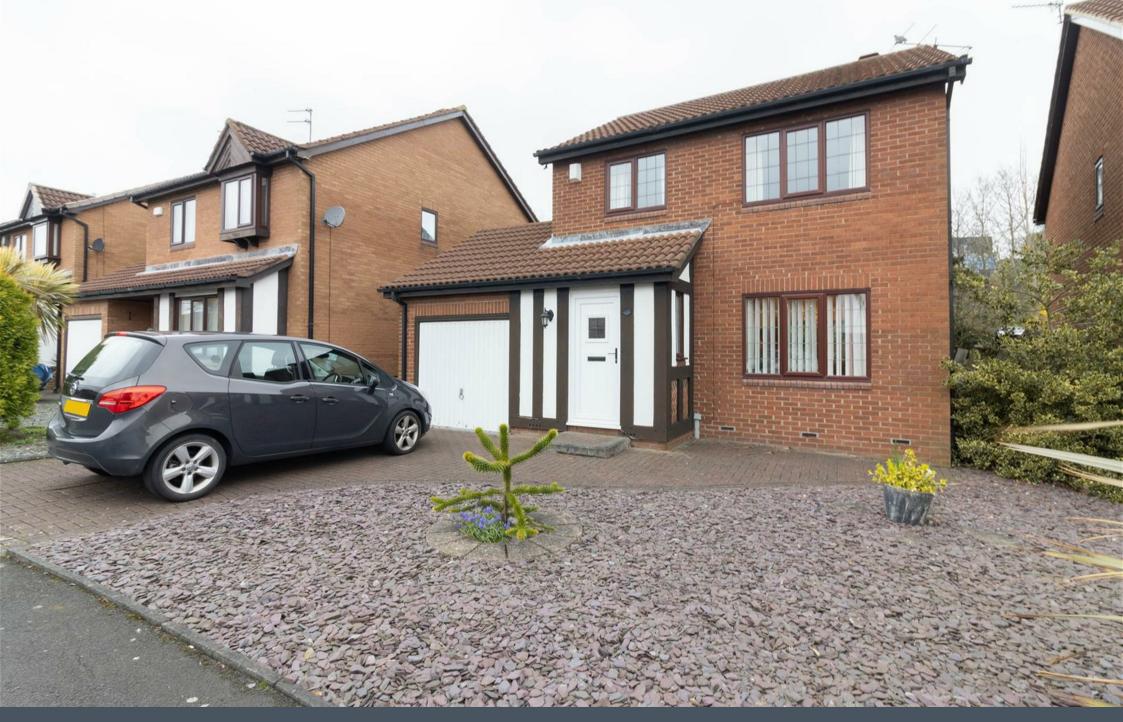

Jan Forster Estates are delighted to welcome to the market this fantastic three bedroom detached house, which is which located on Westminster Way in the ever popular Church Green estate. Offered for sale with the benefit of no onward chain.

Externally there is an easy to maintain garden to the front with driveway providing off street parking which leads to the attached garage. To the rear, you are presented with a well stocked garden with lawned and patio areas. The property is warmed with gas central heating and has double glazing and ample storage throughout.