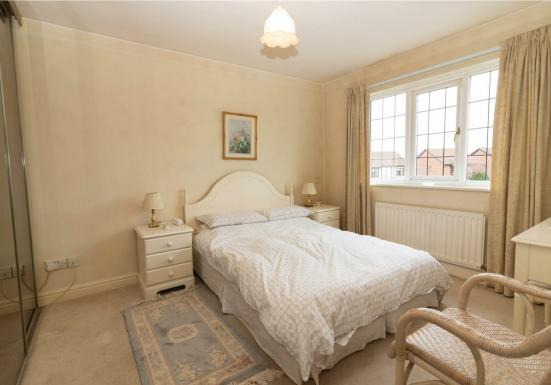

The property which will appeal to a variety of buyers briefly comprises:- entrance hall with cloakroom, spacious lounge opening on to the dining room with patio doors to the rear garden, and dining kitchen with fitted wall and floor units with access to the garage. To the first floor, there are three good sized bedrooms; two of which with built-in storage, and there is a stylish three piece family bathroom WC.

### Lounge 12'7" x 18'5" (3.86 x 5.62)

Dining Room 9'10" x 9'11" (3.00 x 3.03)

Kitchen 9'3" x 16'10" (2.84 x 5.14)

Bedroom One 11'0" x 12'3" (3.36 x 3.74)

Bedroom Two 10'3" x 9'3" (3.13 x 2.83)

Bedroom Three 7'8" x 8'4" (2.35 x 2.55)