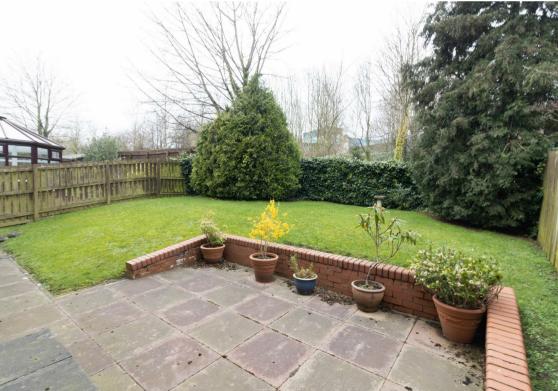

Externally there is an easy to maintain garden to the front with driveway providing off street parking which leads to the attached garage. To the rear, you are presented with a well stocked garden with lawned and patio areas. The property is warmed with gas central heating and has double glazing and ample storage throughout.